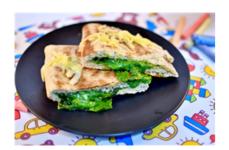

## **Cheese & Spinach Gozleme (Afternoon Tea)**

Serving Size: 50g

## **Ingredients**

Yoghurt (Skim Milk, Cream, Milk Solids, Acidophilus, Bifidus), Wholemeal Self Raising Flour, Plain Self Raising Flour (Wheat Flour, Raising Agent (339, 341, 450, 500)), Fetta (12%) (Pasteurised Milk, Vegetable Oil, Salt, Lactic Acid, Culture, Rennet, Water, Salt), Mozzarella Cheese (12%) (Pasteurised Milk, Salt, Cultures, Enzyme (Non Animal Rennet)), Spinach (8%)