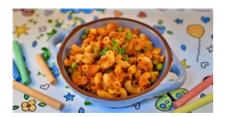

## Macaroni & Cheese (Lunch)

Serving Size: 200g

### **Ingredients**

Macaroni (44%), Skim Milk (Skim Milk, Milk Solids), Cauliflower, Plain Flour, Unsalted Butter (Cream, Water), Cheddar Cheese (2.5%) (Cows Milk, Salt, Starter Cultures, Non Animal Rennent), Onion, Parsley, White Pepper