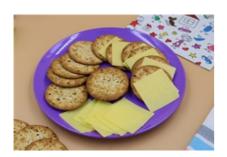

## **Cheddar Cheese & Multigrain Vita-Weats (Afternoon Tea)**

Serving Size: 45g