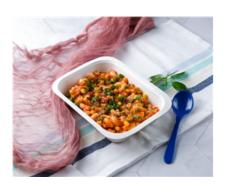

# Mexican Bean Dip & Corn Chips (Al) (Afternoon Tea) [Allergy]

Serving Size: 60g

### **Ingredients**

Corn Chips (Cornflour (72%), Vegetable Oil, Water, Salt), Red Kidney Beans (Red Kidney Beans, Water, Salt), Tomato Puree, Celery, Carrot, Onion, Olive Oil, Paprika, Turmeric, Garlic, Cumin