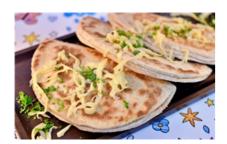

## **Cheese & Spinach Gozleme (Afternoon Tea)**

Serving Size: 50g

## **Ingredients**

Yoghurt (Skim Milk, Cream, Milk Solids, Acidophilus, Bifidus), Wholemeal Self Raising Flour, Plain Self Raising Flour (Wheat Flour, Raising Agent (339, 341, 450, 500)), Fetta (12%) (Pasteurised Milk, Vegetable Oil, Salt, Lactic Acid, Culture, Rennet, Water, Salt), Mozzarella Cheese (12%) (Pasteurised Milk, Salt, Cultures, Enzyme (Non Animal Rennet)), Spinach (8%)