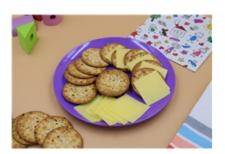

## **Cheddar Cheese & Multigrain Vita-Weats (Afternoon Tea)**

Serving Size: 45g