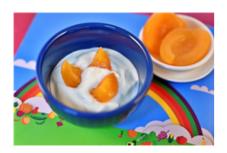

# GF & LF Yoghurt & Apricot (Al) (Afternoon Tea) [Allergy]

Serving Size: 125g

### **Ingredients**

Yoghurt (60%) (Certified Organic Unhomgenised Milk, Certified Organic Non-Fat Milk Solids, Lactase Enzyme, Cultures), Apricot (40%) (Apricot, (Fruit (Pear/apple/peach) Juice, Firming Agent (Calcium Chloride))