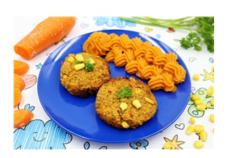

## GF & DF Lentil Veggie Pattie w/ Mash (AL) (Lunch) [Allergy]

Serving Size: 200g

### **Ingredients**

Sweet Potato, Rice Milk (Filtered Water, Rice Flour (10%), Canola Oil, Mineral Salts (Calcium Phosphate, Potassium Carbonate, Calcium Chloride), Sea Salt), Onion, Lentils (4.5%), Carrot, Zucchini, Corn, Potato, Gluten Free Bread (Water, Organic Rice Flour, Tapioca Starch, Organic Pumpkin (11%), Organic Rice Flour, Organic Buckwheat Flour, Organic Sunflower Oil, Cultured Rice Flour, Salt (Non-Iodised), Vegetable Gum (Guar)), Red Capsicum, Olive Oil, Parsley, Garlic Powder, White Pepper