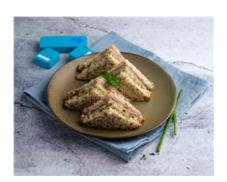

## Roast Chicken, Lettuce & Cheesy Carrot Sandwich (Lunch)

Serving Size: 140 g

### **Ingredients**

Wholegrain Bread (Unbleached Wholegrain **Wheat** Flour (50%), Water, Whole & Kibbled Grains (13%) (**Wheat**, Triticale, Linseed, Sunflower, **Rye**, **Barley**, **Soy**), Baker's Yeast, **Wheat** Gluten, Vinegar, Iodised Salt, Canola Oil, Vegetable Emulsifiers (481,471,472 (E)), **Soy** Flour, Vitamins (Thiamin, Folic Acid).), Roast Chicken Breast, Iceberg Lettuce, Cream Cheese (**Milk**, Cream, Salt, Stabiliser (410,412), Starter Culture.), Carrot, White Pepper.

## **Roast Beef, Tomato & Pepitas Pesto Sandwich (Lunch)**

Serving Size: 150 g

### **Ingredients**

Wholegrain Bread (Unbleached Wholegrain **Wheat** Flour (50%), Water, Whole & Kibbled Grains (13%) (**Wheat**, Triticale, Linseed, Sunflower, **Rye**, **Barley**, **Soy**), Baker's Yeast, **Wheat** Gluten, Vinegar, Iodised Salt, Canola Oil, Vegetable Emulsifiers (481,471,472 (E)), **Soy** Flour, Vitamins (Thiamin, Folic Acid).), Beef Bolar, Tomato, Iceberg Lettuce, Baby Spinach, Basil, Pepitas, White Pepper, Olive Oil Pure, Lemon Juice, Minced Garlic.