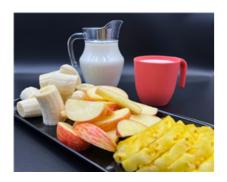

# **Tropical Fruit Platter w/ Organic Milk (Morning Tea)**

Serving Size: 190 g

### **Ingredients**

Organic Full Cream **Milk**, Apple, Banana, Pineapple.

# **Tropical Fruit Platter w/ LF Milk (Morning Tea) [Allergy]**

Serving Size: 190 g

## **Ingredients**

Lactose Free Milk (Full Cream Milk, Enzyme (Lactase)), Apple, Banana, Pineapple.

# **Tropical Fruit Platter w/ Rice Milk (Morning Tea) [Allergy]**

Serving Size: 190 g

### **Ingredients**

Rice Milk (Filtered Water, Rice Flour (10%), Canola Oil, Mineral Salts (Calcium Phosphate, Potassium Carbonate, Calcium Chloride), Sea Salt.), Apple, Banana, Pineapple.

# **Tropical Fruit Platter w/ Soy Milk (Morning Tea) [Allergy]**

Serving Size: 190 g

### **Ingredients**

**Soy** Milk, Apple, Banana, Pineapple.