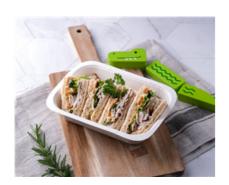

## Roast Chicken, Lettuce & Cheesy Carrot Sandwich (Lunch)

Serving Size: 140 g

### **Ingredients**

Wholegrain Bread (Unbleached Wholegrain **Wheat** Flour (50%), Water, Whole & Kibbled Grains (13%) (**Wheat**, Triticale, Linseed, Sunflower, **Rye**, **Barley**, **Soy**), Baker's Yeast, **Wheat** Gluten, Vinegar, Iodised Salt, Canola Oil, Vegetable Emulsifiers (481,471,472 (E)), **Soy** Flour, Vitamins (Thiamin, Folic Acid).), Roast Chicken Breast, Iceberg Lettuce, Cream Cheese (**Milk**, Cream, Salt, Stabiliser (410,412), Starter Culture.), Carrot, White Pepper.

## **Roast Beef, Tomato & Pepitas Pesto Sandwich (Lunch)**

Serving Size: 150 g

### **Ingredients**

Wholegrain Bread (Unbleached Wholegrain **Wheat** Flour (50%), Water, Whole & Kibbled Grains (13%) (**Wheat**, Triticale, Linseed, Sunflower, **Rye**, **Barley**, **Soy**), Baker's Yeast, **Wheat** Gluten, Vinegar, Iodised Salt, Canola Oil, Vegetable Emulsifiers (481,471,472 (E)), **Soy** Flour, Vitamins (Thiamin, Folic Acid).), Beef Bolar, Tomato, Iceberg Lettuce, Baby Spinach, Basil, Pepitas, White Pepper, Olive Oil Pure, Lemon Juice, Minced Garlic.