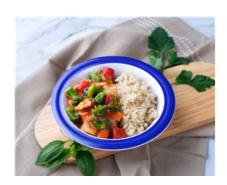

# Sweet & Sour Chicken w/ Brown Rice & Veggies (Lunch)

Serving Size: 220 g

### **Ingredients**

Brown Rice, Chicken Thigh, Tomato Puree, Pineapple, Corn Kernals, Peas, Capsicum, Carrot, Onion, Chicken Stock (Water, Chicken, Carrot, Onion, Celery, Herbs, Bay Leaves, Peppercorns), Broccoli, Honey, Potato Starch, Ginger, Minced Garlic, Olive Oil Pure, Organic Apple Cider Vinegar, White Pepper.

# Chicken & Pineapple Curry w/ Brown Rice & Veggies (Lunch)

Serving Size: 220 g

#### **Ingredients**

Brown Rice, Chicken Thigh, Chicken Stock (Water, Chicken, Carrot, Onion, Celery, Herbs, Bay Leaves, Peppercorns), Coconut Cream (Organic Coconut Meat Extracted (Coconut Cream)), Carrot, Cauliflower, Green Beans, Onion, Pineapple, Corn Kernals, Peas, Minced Garlic, Cumin, Ground Coriander, Cinnamon, Ground Turmeric, Paprika, Potato Starch, White Pepper, Olive Oil Pure.