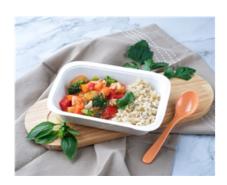

# Sweet & Sour Vegetables W/ Brown Rice (Al) (Lunch) [Allergy]

Serving Size: 200 g

### **Ingredients**

Brown Rice, Chickpeas, Tomato Puree, Ginger, Vegetable Stock (Water, Onion, Celery, Carrot, Mushroom, Bay Leaves, Parsley, Peppercorns, Thyme), Broccoli, Capsicum, Carrot, Onion, Pineapple, Minced Garlic, Potato Starch, White Pepper, Honey, Olive Oil Pure, Organic Apple Cider Vinegar.