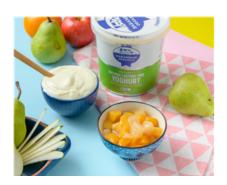

# Organic Milk, Kiwi, Pear & Rockmelon (Morning Tea)

Serving Size: 180 g

## **Ingredients**

Full Cream Milk, Kiwi, Rockmelon, Diced Pear (Diced Pears (62% Min), Refined Fruit Juice.).

# **Lunch Box Challenge Fruit & Organic Yoghurt (Morning Tea)**

Serving Size: 200 g

### **Ingredients**

Lunch Box Whole Fruit, Natural Yoghurt (Milk, Milk Solids, Yogurt Cultures: S. Thermophilus & L. Bulgaricus).