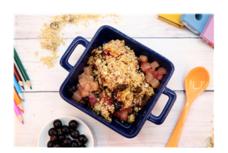

### **Blueberry Crumble w/ Organic Yoghurt (Morning Tea)**

Serving Size: 150 g

#### **Ingredients**

Organic All Natural Yoghurt (Certified Organic Non-homogenised Pasteurised **Milk**, Certified Organic Non-fat **Milk** Solids. Contains Active Live Cultures Including L. Acidophilus And B. Lactic)), Diced Apple (Apple, Acidity Regulator (Citric Acid), Calcium Lactate), Diced Pear (Diced Pears (62% Min), Refined Fruit Juice.), Frozen Blueberries, Wholemeal Flour (**Wheat**), Rolled **Oats**, Unsalted Butter (**Milk**) (Cream, Water), Maize Cornflour (Gluten Free), Sultana (Sultanas, Vegetable Oil), Natural Organic Vanilla Extract (Extract Of Organic Vanilla Beans (Water, Organic Alcohol Content 35% Vol.), Organic Sugar), Organic Desiccated Coconut, Raw Sugar.