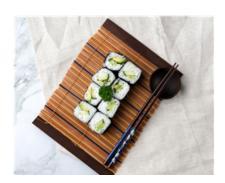

# Avocado & Cucumber Sushi (Lunch) [Allergy]

Serving Size: 200 g

## <u>Ingredients</u>

Short Grain Rice, Avocado, Cucumber, White Vinegar, Raw Sugar, Olive Oil Pure, Seaweed, Salt.

# Teriyaki Chicken & Avocado Sushi (Lunch)

Serving Size: 200 g

### **Ingredients**

Short Grain Rice, Chicken Breast, Avocado, White Vinegar, Raw Sugar, Olive Oil Pure, Seaweed, Red Chilli, Tamari (Organic **Soya** Beans, Rice, Salt, Water), Salt, Ginger, Minced Garlic.

# Teriyaki Beef & Avocado Sushi (Lunch)

Serving Size: 200 g

## **Ingredients**

Short Grain Rice, Beef Flank, Avocado, White Vinegar, Raw Sugar, Olive Oil Pure, Seaweed, Red Chilli, Tamari (Organic **Soya** Beans, Rice, Salt, Water), Salt, Ginger, Minced Garlic.