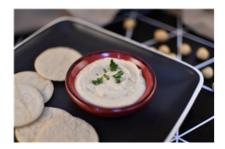

# White Bean Dip & Brown Rice Crackers (Al) (Afternoon Tea) [Allergy]

Serving Size: 50 g

## **Ingredients**

Cannellini Beans, Organic Brown Rice Crackers (Jasmine Brown Rice (94%), Sunflower Oil, Natural Sea Salt), Olive Oil Pure, Lemon Juice, Cumin, Garlic, Powder.