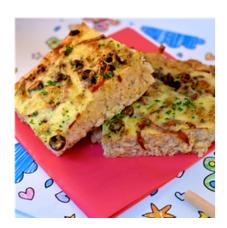

# Spinach & Fetta Rolls w/ Orange Wedges (Afternoon Tea)

Serving Size: 100 g

## **Ingredients**

Orange, Unsalted Butter Sheets (Pasteurised Cream (From Cow's Milk), Water), Plain Flour (Wheat), Wholemeal Flour (Wheat), Baby Spinach, Cream Cheese (Milk, Cream, Salt, Stabiliser (410,412), Starter Culture.), Mozzarella Cheese (Pasteurised Milk, Salt, Cultures, Enzyme (Non Animal Rennet)), Onion, Wholegrain Bread (Unbleached Wholegrain Wheat Flour (50%), Water, Whole & Kibbled Grains (13%) (Wheat, Triticale, Linseed, Sunflower, Rye, Barley, Soy), Baker's Yeast, Wheat Gluten, Vinegar, Iodised Salt, Canola Oil, Vegetable Emulsifiers (481,471,472 (E)), Soy Flour, Vitamins (Thiamin, Folic Acid).), Fetta Danish (Pasteurised Milk, Vegetable Oil, Salt, Lactic Acid, Culture, Non-animal Rennet), Ricotta (Milk), Sesame Seeds, Curry Powder (Rice Cereal, Tumeric, Coriander, Fenugreek, Cumin, Salt, Chilli, Pepper).