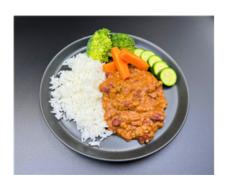

## Not So Chilli Con Carne w/ Cheese, Rice & Broccoli (Lunch)

Serving Size: 230 g

## **Ingredients**

Basmati Rice, Beef Mince, Broccoli, Kidney Beans, Red, Tomato Puree, Cheddar Cheese (Pasteurised **Milk**, Salt, Starter Cultures, Non Animal Rennet), Carrot, Onion, Capsicum, Corn Kernals, Celery, Tomato Paste (Citric Acid), Tamari (Organic **Soya** Beans, Rice, Salt, Water), Olive Oil Pure, Potato Starch, Minced Garlic, Cumin, Paprika, Garlic, Powder, Onion, Powdered, Oregano, Dried, Ground Black Pepper.