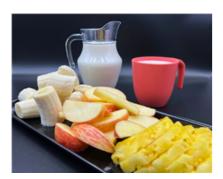

# **Tropical Fruit Platter w/ Organic Milk (Morning Tea)**

Serving Size: 190 g

## **Ingredients**

Organic Full Cream **Milk**, Apple, Banana, Pineapple.