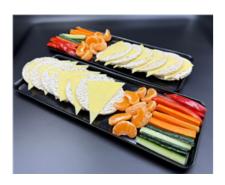

# Mandarin, Cheese, Corn Thins & Veggie Sticks (Morning Tea)

Serving Size: 100 g

## **Ingredients**

Mandarin, Cheese Slices ((Pasteurised **Milk**, Salt, Cultures, Enzyme (Rennet))), Carrot, Multigrain Corn Thins (Maize (78%), Sorghum (7%), Brown Rice (7%), Buckwheat (5%), Millet (2%), Sunflower Oil, Sea Salt.), Capsicum, Cucumber.