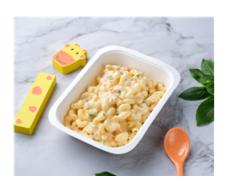

# Chicken Mac & Cheese w/ Peas & Carrot (Lunch)

Serving Size: 220 g

# **Ingredients**

Water, Cooked Macaroni (**Wheat**), Chicken Thigh, Pumpkin, Carrot, Peas, Skim **Milk** Powder, Cheddar Cheese (Pasteurised **Milk**, Salt, Starter Cultures, Non Animal Rennet), Plain Flour (**Wheat**), Olive Oil Pure, Unsalted Butter (**Milk**) (Cream, Water), White Pepper.