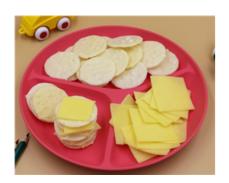

## **Cheese & Vita-Weats w/ Tomato (Afternoon Tea)**

Serving Size: 56 g

## **Ingredients**

Tomato, Vita Weat Crackers (**Barley**) (Wholegrain (45%)(Whole **Wheat** Flour, Oats), **Wheat** Flour, Vegetable Oil, Cornflour, Seeds (6%)(Linseed, Poppy, Canola, Sunflower Kernals), Sugar, Yeast, Salt, Emulsifier (**Soy** Lecithin)), Cheese Slices ((Pasteurised **Milk**, Salt, Cultures, Enzyme (Rennet))).