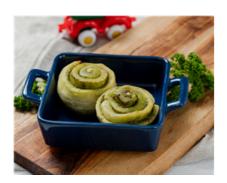

# **Sweet Potato & Spinach Rolls w/ Orange Wedges (Al) (Afternoon Tea)**

Serving Size: 100 g

## **Ingredients**

Orange, Sweet Potato, Coconut Milk, Chickpeas, Plain Flour (**Wheat**), Wholemeal Flour (**Wheat**), Olive Oil Pure, Garlic, Powder, Onion, Peas, Baby Spinach, Gluten Free Crispi Bread Crumbs (Rice Flour, Maize Flour, Chickpea Flour, Rice Bran, Dextrose, Salt, Emulsifier (Diglyceride Of Vegetables)), Cumin, Yeast (Sorbitan Monostearate).