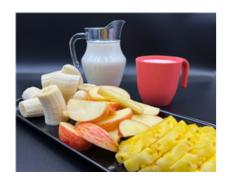

# **Tropical Fruit Platter w/ Organic Milk (Morning Tea)**

Serving Size: 190 g

## **Ingredients**

Organic Full Cream **Milk**, Apple, Banana, Pineapple.