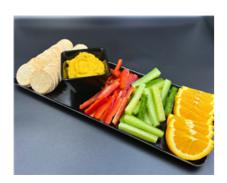

# **Cucumber, Hummus, Orange, Capsicum & Crackers (Morning Tea)**

Serving Size: 107.5 g

### **Ingredients**

Orange, Cucumber, Chickpeas, Organic Brown Rice Crackers (Jasmine Brown Rice (94%), Sunflower Oil, Natural Sea Salt), Capsicum, Pumpkin, Lemon Juice, Olive Oil Pure, Cumin, Garlic, Powder, White Pepper.

# **Allergy Information**

| Gluten Free:   | Yes              | Carbohydrates:            | 17.1 g           |
|----------------|------------------|---------------------------|------------------|
| Dairy Free:    | Yes              | Sugar:                    | 5.4 g            |
| Lactose Free:  | Yes              | Sodium:                   | 99 mg            |
| Soy Free:      | Yes              | Fat (total):              | 3.1 g            |
| Egg Free:      | Yes              | Fat (Sat):                | 0.4 g            |
| Vegetarian:    | Yes              | Carbohydrates (per 100g): | 15.9 g           |
| Fish Free:     | Yes              | Sugar (per 100g)          | 5.1 g            |
| Red Meat Free: | Yes              | Sodium (per 100g):        | 92 mg            |
| Tomato Free:   | Yes              | Fat (total, per 100g):    | 2.9 g            |
| Sesame Free:   | Yes              | Fat (Sat, per 100g):      | 0.4 g            |
| Energy:        | 476 kJ (114 Cal) | Energy (per 100g):        | 443 kJ (106 Cal) |
| Protein:       | 3.0 g            | Protein (per 100g):       | 2.8 g            |