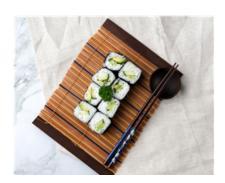

# Teriyaki Chicken & Avocado Sushi (Lunch)

Serving Size: 200 g

### **Ingredients**

Short Grain Rice, Chicken Breast, Avocado, White Vinegar, Raw Sugar, Olive Oil Pure, Seaweed, Red Chilli, Tamari (Organic **Soya** Beans, Rice, Salt, Water), Salt, Ginger, Minced Garlic.

# Avocado & Cucumber Sushi (Lunch) [Allergy]

Serving Size: 200 g

# <u>Ingredients</u>

Short Grain Rice, Avocado, Cucumber, White Vinegar, Raw Sugar, Olive Oil Pure, Seaweed, Salt.

# Teriyaki Beef & Avocado Sushi (Lunch) [Allergy]

Serving Size: 200 g

## **Ingredients**

Short Grain Rice, Beef Flank, Avocado, White Vinegar, Raw Sugar, Olive Oil Pure, Seaweed, Red Chilli, Tamari (Organic **Soya** Beans, Rice, Salt, Water), Salt, Ginger, Minced Garlic.