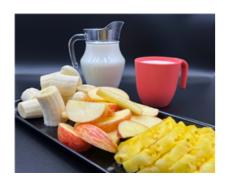

# **Tropical Fruit Platter w/ Organic Milk (Morning Tea)**

Serving Size: 190 g

### **Ingredients**

Organic Full Cream **Milk**, Apple, Banana, Pineapple.

# **Tropical Fruit Platter w/ LF Milk (Morning Tea) [Allergy]**

Serving Size: 190 g

## **Ingredients**

Lactose Free Milk (Full Cream Milk, Enzyme (Lactase)), Apple, Banana, Pineapple.

# **Tropical Fruit Platter w/ Rice Milk (Morning Tea) [Allergy]**

Serving Size: 190 g

### **Ingredients**

Rice Milk (Filtered Water, Rice Flour (10%), Canola Oil, Mineral Salts (Calcium Phosphate, Potassium Carbonate, Calcium Chloride), Sea Salt.), Apple, Banana, Pineapple.

# **Tropical Fruit Platter w/ Soy Milk (Morning Tea) [Allergy]**

Serving Size: 190 g

### **Ingredients**

**Soy** Milk, Apple, Banana, Pineapple.