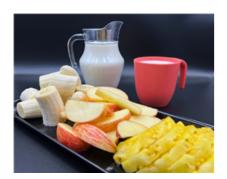

# **Tropical Fruit Platter w/ Organic Milk (Morning Tea)**

Serving Size: 190 g

### **Ingredients**

Organic Full Cream **Milk**, Apple, Banana, Pineapple.

# **Tropical Fruit Platter w/ LF Milk (Morning Tea) [Allergy]**

Serving Size: 190 g

## **Ingredients**

Lactose Free Milk (Full Cream Milk, Enzyme (Lactase)), Apple, Banana, Pineapple.

# **Tropical Fruit Platter w/ Rice Milk (Morning Tea) [Allergy]**

Serving Size: 190 g

### **Ingredients**

Rice Milk (Filtered Water, Rice Flour (10%), Canola Oil, Mineral Salts (Calcium Phosphate, Potassium Carbonate, Calcium Chloride), Sea Salt.), Apple, Banana, Pineapple.

# **Tropical Fruit Platter w/ Soy Milk (Morning Tea) [Allergy]**

Serving Size: 190 g

### **Ingredients**

**Soy** Milk, Apple, Banana, Pineapple.