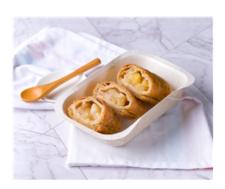

# **Apple & Pear Strudel w/ Organic Yoghurt (Afternoon Tea)**

Serving Size: 110 g

### **Ingredients**

Organic All Natural Yoghurt (Certified Organic Non-homogenised Pasteurised **Milk**, Certified Organic Non-fat **Milk** Solids. Contains Active Live Cultures Including L. Acidophilus And B. Lactic)), Diced Apple (Apple, Acidity Regulator (Citric Acid), Calcium Lactate), Diced Pear (Diced Pears (62% Min), Refined Fruit Juice.), Unsalted Butter Sheets (Pasteurised Cream (From Cow's **Milk**), Water), Plain Flour (**Wheat**), Wholemeal Flour (**Wheat**), Cinnamon, Maize Cornflour (Gluten Free).

### GF & DF Apple Strudel w/ Coconut Yoghurt (Al) (Afternoon Tea) [Allergy]

Serving Size: 160 g

### **Ingredients**

Coconut Yoghurt (Coconut Yoghurt (Water, Coconut Milk, Native Starch, Tapioca Syrup, Carob Bean Extract, Agar, Yoghurt Cultures And Probiotics). Yoghurt Cultures & Probiotics (Vegan): Bifidobacterium, L. Acidophilus, L. Bulgaricus, L. Paracasei, S. Thermophilus), Gluten Free Puff Pastry (Gluten Free Pastry (Maize Starch, Rice Flour, Yellow Pea Flour, Besan Flour, Faba Bean Flour, Thickener (464, 415), Flaxseed Flour, Bamboo Fibre, Potato Starch, Dextrose, Buckwheat Flour, Salt), Water, Pro Ve Shortening (Vegetable Oil, Emulsifiers (471, **Soybean** Lecithin), Antioxidant (307b), Natural Colour (160a)), Vegetable Fibre.), Diced Apple (Apple, Acidity Regulator (Citric Acid), Calcium Lactate), Diced Pear (Diced Pears (62% Min), Refined Fruit Juice.), Cinnamon.

### DF Apple Muffin w/ Coconut Yoghurt (Al) (Afternoon Tea) [Allergy]

Serving Size: 160 g

#### <u>Ingredients</u>

Coconut Yoghurt (Coconut Yoghurt (Water, Coconut Milk, Native Starch, Tapioca Syrup, Carob Bean Extract, Agar, Yoghurt Cultures And Probiotics). Yoghurt Cultures & Probiotics (Vegan): Bifidobacterium, L. Acidophilus, L. Bulgaricus, L. Paracasei, S. Thermophilus), Rice Milk (Filtered Water, Rice Flour (10%), Canola Oil, Mineral Salts (Calcium Phosphate, Potassium Carbonate, Calcium Chloride), Sea Salt.), Diced Apple (Apple, Acidity Regulator (Citric Acid), Calcium Lactate), Plain Self Raising Flour (**Wheat** Flour, Raising Agent (339, 341, 450, 500)), Wholemeal **Wheat** Flour, Raising Agents (339, 341, 450, 500), Nuttelex, Olive Oil (Vegetable Oils (Olive Oil 14%), Water, Salt, Emulsifiers (471, Sunflower Lecithin), Natural Flavour, Vitamins A, D, E, Natural Colour (Beta Carotene).), Raw Sugar, Baking Powder (Rice Flour, Sodium Acid Pyrophosphate, Sodium Bicarbonate), Natural Organic Vanilla Extract (Extract Of Organic Vanilla Beans (Water, Organic Alcohol Content 35% Vol.), Organic Sugar), Cinnamon.