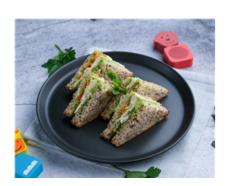

## **Chicken, Carrot & Cheesy Mint Pea Sandwich (Lunch)**

Serving Size: 150 g

### **Ingredients**

Wholegrain Bread (Unbleached Wholegrain **Wheat** Flour (50%), Water, Whole & Kibbled Grains (13%) (**Wheat**, Triticale, Linseed, Sunflower, **Rye**, **Barley**, **Soy**), Baker's Yeast, **Wheat** Gluten, Vinegar, Iodised Salt, Canola Oil, Vegetable Emulsifiers (481,471,472 (E)), **Soy** Flour, Vitamins (Thiamin, Folic Acid).), Roast Chicken Breast, Cucumber, Carrot, Cream Cheese (**Milk**, Cream, Salt, Stabiliser (410,412), Starter Culture.), Peas, Olive Oil Pure, Lemon Juice, Mint, Garlic, Powder.

### **Allergy Information**

Contains Gluten, Wheat, Milk, Soy.:

| Gluten Free:   | No                | Carbohydrates:            | 28.5 g           |
|----------------|-------------------|---------------------------|------------------|
| Dairy Free:    | No                | Sugar:                    | 1.7 g            |
| Lactose Free:  | No                | Sodium:                   | 315 mg           |
| Soy Free:      | No                | Fat (total):              | 8.5 g            |
| Egg Free:      | Yes               | Fat (Sat):                | 3.0 g            |
| Vegetarian:    | No                | Carbohydrates (per 100g): | 19.0 g           |
| Fish Free:     | Yes               | Sugar (per 100g)          | 1.1 g            |
| Red Meat Free: | Yes               | Sodium (per 100g):        | 210 mg           |
| Tomato Free:   | Yes               | Fat (total, per 100g):    | 5.7 g            |
| Sesame Free:   | Yes               | Fat (Sat, per 100g):      | 2.0 g            |
| Energy:        | 1160 kJ (278 Cal) | Energy (per 100g):        | 776 kJ (185 Cal) |
| Protein:       | 18.4 g            | Protein (per 100g):       | 12.3 g           |