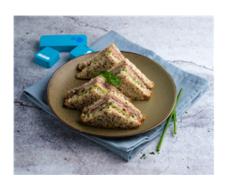

### **Roast Beef, Tomato & Pepitas Pesto Sandwich (Lunch)**

Serving Size: 150 g

### **Ingredients**

Wholegrain Bread (Unbleached Wholegrain **Wheat** Flour (50%), Water, Whole & Kibbled Grains (13%) (**Wheat**, Triticale, Linseed, Sunflower, **Rye**, **Barley**, **Soy**), Baker's Yeast, **Wheat** Gluten, Vinegar, Iodised Salt, Canola Oil, Vegetable Emulsifiers (481,471,472 (E)), **Soy** Flour, Vitamins (Thiamin, Folic Acid).), Beef Bolar, Tomato, Iceberg Lettuce, Baby Spinach, Basil, Pepitas, White Pepper, Olive Oil Pure, Lemon Juice, Minced Garlic.

### Allergy Information

Contains Gluten, Wheat, Soy.:

| Gluten Free:   | No                | Carbohydrates:            | 29.0 g           |
|----------------|-------------------|---------------------------|------------------|
| Dairy Free:    | Yes               | Sugar:                    | 1.1 g            |
| Lactose Free:  | Yes               | Sodium:                   | 304 mg           |
| Soy Free:      | No                | Fat (total):              | 8.2 g            |
| Egg Free:      | Yes               | Fat (Sat):                | 1.7 g            |
| Vegetarian:    | No                | Carbohydrates (per 100g): | 19.3 g           |
| Fish Free:     | Yes               | Sugar (per 100g)          | 0.7 g            |
| Red Meat Free: | No                | Sodium (per 100g):        | 203 mg           |
| Tomato Free:   | No                | Fat (total, per 100g):    | 5.5 g            |
| Sesame Free:   | Yes               | Fat (Sat, per 100g):      | 1.1 g            |
| Energy:        | 1170 kJ (280 Cal) | Energy (per 100g):        | 781 kJ (187 Cal) |
| Protein:       | 19.0 g            | Protein (per 100g):       | 12.7 g           |