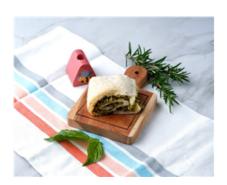

## Smashed Avocado on Wholemeal Muffin w/ Melon (Morning Tea)

Serving Size: 110 g

#### **Ingredients**

Watermelon, Wholemeal Muffin (Unbleached Wholemeal **Wheat** Flour (56%), Water, Baker€™s Yeast, Maize Polenta, **Wheat** Gluten, Vinegar, Sourdough (**Rye** Flour, Water, Mature Sour), Iodised Salt, Canola Oil, Vegetable Emulsifiers (481, 471, 472e), **Soy** Flour, Acidity Regulator (260), Vitamins (Thiamin, Folic Acid)), Cannellini Beans, Avocado, Lemon Juice, Baby Spinach, Olive Oil Pure.

### **Allergy Information**

Contains Gluten, Wheat, Soy.: May Contain Egg, Milk, Sesame.

| Gluten Free:   | No               | Carbohydrates:            | 18.2 g           |
|----------------|------------------|---------------------------|------------------|
| Dairy Free:    | Yes              | Sugar:                    | 4.7 g            |
| Lactose Free:  | Yes              | Sodium:                   | 156 mg           |
| Soy Free:      | No               | Fat (total):              | 2.5 g            |
| Egg Free:      | Yes              | Fat (Sat):                | 0.4 g            |
| Vegetarian:    | Yes              | Carbohydrates (per 100g): | 16.6 g           |
| Fish Free:     | Yes              | Sugar (per 100g)          | 4.3 g            |
| Red Meat Free: | Yes              | Sodium (per 100g):        | 142 mg           |
| Tomato Free:   | Yes              | Fat (total, per 100g):    | 2.2 g            |
| Sesame Free:   | Yes              | Fat (Sat, per 100g):      | 0.4 g            |
| Energy:        | 530 kJ (127 Cal) | Energy (per 100g):        | 482 kJ (115 Cal) |
| Protein:       | 5.2 g            | Protein (per 100g):       | 4.7 g            |