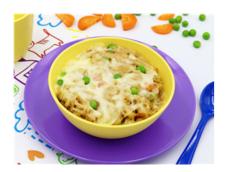

## Mean Green Mac & Cheese w/ Carrot Batons (Lunch)

Serving Size: 220 g

### **Ingredients**

Water, Cooked Macaroni (**Wheat**), Carrot, Broccoli, Cheddar Cheese (Pasteurised **Milk**, Salt, Starter Cultures, Non Animal Rennet), Skim **Milk** Powder, Baby Spinach, Plain Flour (**Wheat**), Olive Oil Pure, Unsalted Butter (**Milk**) (Cream, Water), White Pepper.

## **Allergy Information**

Contains Gluten, Wheat, Milk.:

| ( | Gluten Free:   | No               | Carbohydrates:            | 20.9 g          |
|---|----------------|------------------|---------------------------|-----------------|
| ļ | Dairy Free:    | No               | Sugar:                    | 1.7 g           |
| ļ | Lactose Free:  | No               | Sodium:                   | 100 mg          |
| • | Soy Free:      | Yes              | Fat (total):              | 8.5 g           |
| ı | Egg Free:      | Yes              | Fat (Sat):                | 4.3 g           |
| ١ | Vegetarian:    | Yes              | Carbohydrates (per 100g): | 9.5 g           |
| ı | Fish Free:     | Yes              | Sugar (per 100g)          | 0.8 g           |
| ı | Red Meat Free: | Yes              | Sodium (per 100g):        | 46 mg           |
|   | Tomato Free:   | Yes              | Fat (total, per 100g):    | 3.9 g           |
|   | Sesame Free:   | Yes              | Fat (Sat, per 100g):      | 2.0 g           |
| ļ | Energy:        | 834 kJ (199 Cal) | Energy (per 100g):        | 379 kJ (91 Cal) |
| ı | Protein:       | 8.0 g            | Protein (per 100g):       | 3.7 g           |
|   |                |                  |                           |                 |