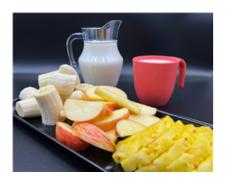

# **Tropical Fruit Platter w/ Organic Milk (Morning Tea)**

Serving Size: 190 g

### **Ingredients**

Organic Full Cream **Milk**, Apple, Banana, Pineapple.

## Allergy Information

Contains Milk.:

| Gluten Free:   | Yes              | Carbohydrates:            | 17.4 g          |
|----------------|------------------|---------------------------|-----------------|
| Dairy Free:    | No               | Sugar:                    | 15.2 g          |
| Lactose Free:  | No               | Sodium:                   | 38 mg           |
| Soy Free:      | Yes              | Fat (total):              | 4.2 g           |
| Egg Free:      | Yes              | Fat (Sat):                | 2.7 g           |
| Vegetarian:    | Yes              | Carbohydrates (per 100g): | 9.2 g           |
| Fish Free:     | Yes              | Sugar (per 100g)          | 8.0 g           |
| Red Meat Free: | Yes              | Sodium (per 100g):        | 20 mg           |
| Tomato Free:   | Yes              | Fat (total, per 100g):    | 2.2 g           |
| Sesame Free:   | Yes              | Fat (Sat, per 100g):      | 1.4 g           |
| Energy:        | 553 kJ (132 Cal) | Energy (per 100g):        | 291 kJ (70 Cal) |
| Protein:       | 4.2 g            | Protein (per 100g):       | 2.2 g           |
|                |                  |                           |                 |