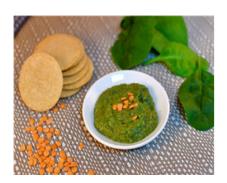

### Spinach & Lentil Dip w/ Tortilla & Crudites (Al) (Morning Tea) [Allergy]

Serving Size: 87.69999694824219 g

### **Ingredients**

Carrot, Cucumber, Wholemeal Wrap (Wholemeal **Wheat** Flour (49%), Water, **Wheat** Flour, Vegetable Oil, Vegetable Emulsifiers (471, 481), Humectant (422), Cultured **Wheat** Flour, Raising Agents (341, 450, 500), Stabiliser (412), **Wheat** Gluten, Acidity Regulator (297), Iodised Salt, **Soy** Flour, Vitamins (Thiamin, Folic Acid), Antioxidant (307b)), Lentils (Lentils, Water, Ascorbic Acid), Capsicum, Onion, Baby Spinach, Olive Oil Pure, Cumin.

### **Allergy Information**

Contains Gluten, Wheat, Soy.:

| Gluten Free:   | No              | Carbohydrates:            | 10.5 g          |
|----------------|-----------------|---------------------------|-----------------|
| Dairy Free:    | Yes             | Sugar:                    | 2.9 g           |
| Lactose Free:  | Yes             | Sodium:                   | 58 mg           |
| Soy Free:      | No              | Fat (total):              | 2.3 g           |
| Egg Free:      | Yes             | Fat (Sat):                | 0.7 g           |
| Vegetarian:    | Yes             | Carbohydrates (per 100g): | 12.0 g          |
| Fish Free:     | Yes             | Sugar (per 100g)          | 3.3 g           |
| Red Meat Free: | Yes             | Sodium (per 100g):        | 66 mg           |
| Tomato Free:   | Yes             | Fat (total, per 100g):    | 2.6 g           |
| Sesame Free:   | Yes             | Fat (Sat, per 100g):      | 0.9 g           |
| Energy:        | 338 kJ (81 Cal) | Energy (per 100g):        | 386 kJ (92 Cal) |
| Protein:       | 3.0 g           | Protein (per 100g):       | 3.4 g           |