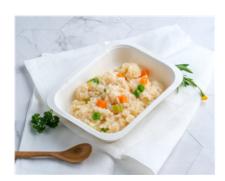

## GF & DF Chicken & Pumpkin Risotto (Al) (Lunch) [Allergy]

Serving Size: 200 g

### **Ingredients**

Vegetable Stock (Water, Onion, Celery, Carrot, Mushroom, Bay Leaves, Parsley, Peppercorns, Thyme), Chicken Thigh, Arborio Rice, Broccoli, Carrot, Onion, Pumpkin, Zucchini, Olive Oil Pure, Minced Garlic, Ground Black Pepper.

## **Allergy Information**

| Gluten Free:   | Yes               | Carbohydrates:            | 32.5 g           |
|----------------|-------------------|---------------------------|------------------|
| Dairy Free:    | Yes               | Sugar:                    | 12.3 g           |
| Lactose Free:  | Yes               | Sodium:                   | 52 mg            |
| Soy Free:      | Yes               | Fat (total):              | 12.7 g           |
| Egg Free:      | Yes               | Fat (Sat):                | 2.6 g            |
| Vegetarian:    | No                | Carbohydrates (per 100g): | 16.3 g           |
| Fish Free:     | Yes               | Sugar (per 100g)          | 6.2 g            |
| Red Meat Free: | Yes               | Sodium (per 100g):        | 26 mg            |
| Tomato Free:   | Yes               | Fat (total, per 100g):    | 6.3 g            |
| Sesame Free:   | Yes               | Fat (Sat, per 100g):      | 1.3 g            |
| Energy:        | 1270 kJ (303 Cal) | Energy (per 100g):        | 634 kJ (152 Cal) |
| Protein:       | 13.0 g            | Protein (per 100g):       | 6.5 g            |
|                |                   |                           |                  |