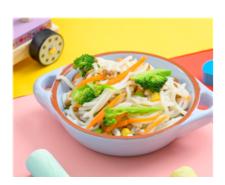

## **Vegetable Noodle Stir Fry (Al) (Lunch) [Allergy]**

Serving Size: 200 g

### **Ingredients**

Lentils (Lentils, Water, Ascorbic Acid), Rice Noodles (Rice), Vegetable Stock (Water, Onion, Celery, Carrot, Mushroom, Bay Leaves, Parsley, Peppercorns, Thyme), Ginger, White Pepper, Broccoli, Cabbage White, Carrot, Celery, Corn Kernals, Onion, Minced Garlic, Potato Starch, Five Spice ((Cinnamon, Fennel, Pimento, Aniseed, Cloves, Pepper, Star Anise)), Olive Oil Pure.

### Allergy Information

| Gluten Free:   | Yes               | Carbohydrates:            | 63.4 g           |
|----------------|-------------------|---------------------------|------------------|
| Dairy Free:    | Yes               | Sugar:                    | 8.0 g            |
| Lactose Free:  | Yes               | Sodium:                   | 47 mg            |
| Soy Free:      | Yes               | Fat (total):              | 3.0 g            |
| Egg Free:      | Yes               | Fat (Sat):                | 0.5 g            |
| Vegetarian:    | Yes               | Carbohydrates (per 100g): | 31.7 g           |
| Fish Free:     | Yes               | Sugar (per 100g)          | 4.0 g            |
| Red Meat Free: | Yes               | Sodium (per 100g):        | 24 mg            |
| Tomato Free:   | Yes               | Fat (total, per 100g):    | 1.5 g            |
| Sesame Free:   | Yes               | Fat (Sat, per 100g):      | 0.2 g            |
| Energy:        | 1490 kJ (357 Cal) | Energy (per 100g):        | 747 kJ (179 Cal) |
| Protein:       | 11.8 g            | Protein (per 100g):       | 5.9 g            |