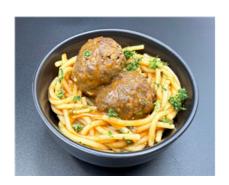

### GF & DF Spaghetti Meatballs (Al) (Lunch) [Allergy]

Serving Size: 200 g

### **Ingredients**

Gluten Free Spaghetti (White Corn Flour 60%, Yellow Corn Flour 29.5%, Emulsifier (Mono And Diglycerides Of Fatty Acids)), Water, Beef Mince, Tomato Crushed (Peeled Crushed Tomatoes (99%), Salt, Food Acid (330)), Carrot, Onion, Zucchini, Vegetable Stock (Water, Onion, Celery, Carrot, Mushroom, Bay Leaves, Parsley, Peppercorns, Thyme), Gluten Free Crispi Bread Crumbs (Rice Flour, Maize Flour, Chickpea Flour, Rice Bran, Dextrose, Salt, Emulsifier (Diglyceride Of Vegetables)), Capsicum, Tomato Paste (Citric Acid), Olive Oil Pure, Minced Garlic, Paprika, Italian Mixed Herbs (Garlic, Tomato, Basil, Oregano, Parsley, Onion, Bell Pepper, Pepper, Marjoram, Canola Oil), Garlic, Powder, White Pepper, Ground Black Pepper.

#### **Allergy Information**

| Gluten Free:   | Yes               | Carbohydrates:            | 45.1 g           |
|----------------|-------------------|---------------------------|------------------|
| Dairy Free:    | Yes               | Sugar:                    | 5.6 g            |
| Lactose Free:  | Yes               | Sodium:                   | 89 mg            |
| Soy Free:      | Yes               | Fat (total):              | 6.9 g            |
| Egg Free:      | Yes               | Fat (Sat):                | 2.0 g            |
| Vegetarian:    | No                | Carbohydrates (per 100g): | 22.5 g           |
| Fish Free:     | Yes               | Sugar (per 100g)          | 2.8 g            |
| Red Meat Free: | No                | Sodium (per 100g):        | 44 mg            |
| Tomato Free:   | No                | Fat (total, per 100g):    | 3.4 g            |
| Sesame Free:   | Yes               | Fat (Sat, per 100g):      | 1.0 g            |
| Energy:        | 1290 kJ (308 Cal) | Energy (per 100g):        | 644 kJ (154 Cal) |
| Protein:       | 14.1 g            | Protein (per 100g):       | 7.1 g            |