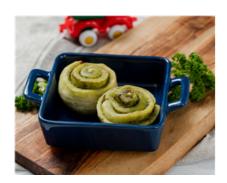

## GF & DF Pesto Pinwheel w/ Honeydew (Al) (Afternoon Tea) [Allergy]

Serving Size: 110 g

### **Ingredients**

Honeydew Melon, Gluten Free Self Raising Flour (Gluten Free Flours (Maize, Rice), Starch (Maize, Tapioca), Raising Agents (Sodium Pyrophosphate, Sodium Bicarbonate, Glucono Delta-lactone) Thickeners (Guar Gum, Xanthan Gum, Hydroxypropyl Methylcellulose, Sodium Carboxymethylcellulose)), Cannellini Beans, Water, Pepitas, Basil, Olive Oil Pure, Raw Sugar, Lemon Juice, Ground Black Pepper.

### **Allergy Information**

| Gluten Free:   | Yes              | Carbohydrates:            | 28.2 g           |
|----------------|------------------|---------------------------|------------------|
| Dairy Free:    | Yes              | Sugar:                    | 7.4 g            |
| Lactose Free:  | Yes              | Sodium:                   | 119 mg           |
| Soy Free:      | Yes              | Fat (total):              | 6.8 g            |
| Egg Free:      | Yes              | Fat (Sat):                | 1.2 g            |
| Vegetarian:    | Yes              | Carbohydrates (per 100g): | 25.7 g           |
| Fish Free:     | Yes              | Sugar (per 100g)          | 6.7 g            |
| Red Meat Free: | Yes              | Sodium (per 100g):        | 108 mg           |
| Tomato Free:   | Yes              | Fat (total, per 100g):    | 6.2 g            |
| Sesame Free:   | Yes              | Fat (Sat, per 100g):      | 1.1 g            |
| Energy:        | 797 kJ (190 Cal) | Energy (per 100g):        | 724 kJ (173 Cal) |
| Protein:       | 3.7 g            | Protein (per 100g):       | 3.4 g            |
|                |                  |                           |                  |