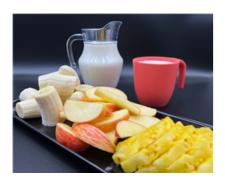

## **Tropical Fruit Platter w/ Rice Milk (Morning Tea) [Allergy]**

Serving Size: 190 g

### **Ingredients**

Rice Milk (Filtered Water, Rice Flour (10%), Canola Oil, Mineral Salts (Calcium Phosphate, Potassium Carbonate, Calcium Chloride), Sea Salt.), Apple, Banana, Pineapple.

## **Allergy Information**

| Gluten Free:   | Yes              | Carbohydrates:            | 21.7 g          |
|----------------|------------------|---------------------------|-----------------|
| Dairy Free:    | Yes              | Sugar:                    | 13.7 g          |
| Lactose Free:  | Yes              | Sodium:                   | 65 mg           |
| Soy Free:      | Yes              | Fat (total):              | 1.5 g           |
| Egg Free:      | Yes              | Fat (Sat):                | less than 0.1 g |
| Vegetarian:    | Yes              | Carbohydrates (per 100g): | 11.4 g          |
| Fish Free:     | Yes              | Sugar (per 100g)          | 7.2 g           |
| Red Meat Free: | Yes              | Sodium (per 100g):        | 34 mg           |
| Tomato Free:   | Yes              | Fat (total, per 100g):    | 0.8 g           |
| Sesame Free:   | Yes              | Fat (Sat, per 100g):      | less than 0.1 g |
| Energy:        | 474 kJ (113 Cal) | Energy (per 100g):        | 250 kJ (60 Cal) |
| Protein:       | 1.5 g            | Protein (per 100g):       | 0.8 g           |
|                |                  |                           |                 |