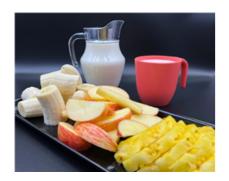

# **Tropical Fruit Platter w/ Soy Milk (Morning Tea) [Allergy]**

Serving Size: 190 g

### **Ingredients**

**Soy** Milk, Apple, Banana, Pineapple.

## Allergy Information

Contains Soy.:

| Gluten Free:   | Yes              | Carbohydrates:            | 16.4 g          |
|----------------|------------------|---------------------------|-----------------|
| Dairy Free:    | Yes              | Sugar:                    | 12.9 g          |
| Lactose Free:  | Yes              | Sodium:                   | 30 mg           |
| Soy Free:      | No               | Fat (total):              | 4.0 g           |
| Egg Free:      | Yes              | Fat (Sat):                | 0.5 g           |
| Vegetarian:    | Yes              | Carbohydrates (per 100g): | 8.6 g           |
| Fish Free:     | Yes              | Sugar (per 100g)          | 6.8 g           |
| Red Meat Free: | Yes              | Sodium (per 100g):        | 16 mg           |
| Tomato Free:   | Yes              | Fat (total, per 100g):    | 2.1 g           |
| Sesame Free:   | Yes              | Fat (Sat, per 100g):      | 0.3 g           |
| Energy:        | 513 kJ (123 Cal) | Energy (per 100g):        | 270 kJ (65 Cal) |
| Protein:       | 3.7 g            | Protein (per 100g):       | 1.9 g           |
|                |                  |                           |                 |