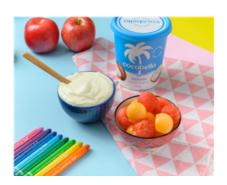

# **Tropical Fruit Platter w/ Organic Milk (Morning Tea)**

Serving Size: 190 g

### **Ingredients**

Organic Full Cream **Milk**, Apple, Banana, Pineapple.

## Allergy Information

Contains Milk.:

| Gluten Free:   | Yes              | Carbohydrates:            | 17.4 g          |
|----------------|------------------|---------------------------|-----------------|
| Dairy Free:    | No               | Sugar:                    | 15.2 g          |
| Lactose Free:  | No               | Sodium:                   | 38 mg           |
| Soy Free:      | Yes              | Fat (total):              | 4.2 g           |
| Egg Free:      | Yes              | Fat (Sat):                | 2.7 g           |
| Vegetarian:    | Yes              | Carbohydrates (per 100g): | 9.2 g           |
| Fish Free:     | Yes              | Sugar (per 100g)          | 8.0 g           |
| Red Meat Free: | Yes              | Sodium (per 100g):        | 20 mg           |
| Tomato Free:   | Yes              | Fat (total, per 100g):    | 2.2 g           |
| Sesame Free:   | Yes              | Fat (Sat, per 100g):      | 1.4 g           |
| Energy:        | 553 kJ (132 Cal) | Energy (per 100g):        | 291 kJ (70 Cal) |
| Protein:       | 4.2 g            | Protein (per 100g):       | 2.2 g           |
|                |                  |                           |                 |