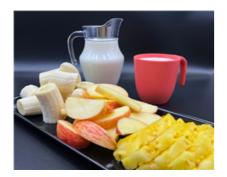

# **Tropical Fruit Platter w/ Organic Milk (Morning Tea)**

Serving Size: 190 g

### **Ingredients**

Organic Full Cream **Milk**, Apple, Banana, Pineapple.

## Allergy Information

Contains Milk.:

| Gluten Free:   | Yes              | Carbohydrates:            | 17.4 g          |
|----------------|------------------|---------------------------|-----------------|
| Dairy Free:    | No               | Sugar:                    | 15.2 g          |
| Lactose Free:  | No               | Sodium:                   | 38 mg           |
| Soy Free:      | Yes              | Fat (total):              | 4.2 g           |
| Egg Free:      | Yes              | Fat (Sat):                | 2.7 g           |
| Vegetarian:    | Yes              | Carbohydrates (per 100g): | 9.2 g           |
| Fish Free:     | Yes              | Sugar (per 100g)          | 8.0 g           |
| Red Meat Free: | Yes              | Sodium (per 100g):        | 20 mg           |
| Tomato Free:   | Yes              | Fat (total, per 100g):    | 2.2 g           |
| Sesame Free:   | Yes              | Fat (Sat, per 100g):      | 1.4 g           |
| Energy:        | 553 kJ (132 Cal) | Energy (per 100g):        | 291 kJ (70 Cal) |
| Protein:       | 4.2 g            | Protein (per 100g):       | 2.2 g           |
|                |                  |                           |                 |