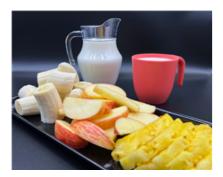

# Tropical Fruit Platter w/ Soy Milk (Morning Tea) [Allergy]

Serving Size: 250 g

### **Ingredients**

**Soy** Milk (Filtered Water, Organic Whole **Soy** Beans, Organic High Oleic Sunflower Oil, Plant Calcium, Sea Salt), Banana, Apple, Pineapple.