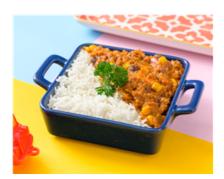

# Not So Chilli Con Carne w/ Cheese, Rice & Broccoli (Lunch)

Serving Size: 230 g

### **Ingredients**

Basmati Rice, Beef Mince, Broccoli, Kidney Beans, Red, Tomato Passata (Tomato (99%), Citric Acid), Cheddar Cheese (Pasteurised **Milk**, Salt, Starter Cultures, Non Animal Rennet), Carrot, Onion, Capsicum, Celery, Tomato Paste (Citric Acid), Tamari (Organic **Soya** Beans, Rice, Salt, Water), Olive Oil Pure, Potato Starch, Minced Garlic, Cumin, Paprika, Garlic, Powder, Onion, Powdered, Oregano, Dried, Ground Black Pepper.