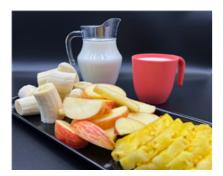

# Tropical Fruit Platter w/ Organic Milk (Morning Tea)

Serving Size: 250 g

### **Ingredients**

Organic Full Cream Milk, Banana, Apple, Pineapple.

# Tropical Fruit Platter w/ Soy Milk (Morning Tea) [Allergy]

Serving Size: 250 g

### **Ingredients**

**Soy** Milk (Filtered Water, Organic Whole **Soy** Beans, Organic High Oleic Sunflower Oil, Plant Calcium, Sea Salt), Banana, Apple, Pineapple.

# Tropical Fruit Platter w/ Rice Milk (Morning Tea) [Allergy]

Serving Size: 250 g

### **Ingredients**

Rice Milk (Filtered Water, Rice Flour (10%), Canola Oil, Mineral Salts (Calcium Phosphate, Potassium Carbonate, Calcium Chloride), Sea Salt.), Banana, Apple, Pineapple.

# Tropical Fruit Platter w/ LF Milk (Morning Tea) [Allergy]

Serving Size: 250 g

### **Ingredients**

Lactose Free **Milk** (Full Cream **Milk**, Enzyme (Lactase)), Banana, Apple, Pineapple.