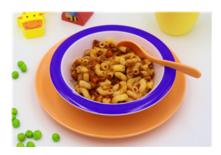

Free:      | Yes              | Fat (total):              | 6.3 g      |
| Egg Free:      | Yes              | Fat (Sat):                | 1.9 g      |
| Vegetarian:    | No               | Carbohydrates (per 100g): | 9.9 g      |
| Fish Free:     | Yes              | Sugar (per 100g)          | 1.9 g      |
| Red Meat Free: | No               | Sodium (per 100g):        | 28 mg      |
| Tomato Free:   | No               | Fat (total, per 100g):    | 2.5 g      |
| Sesame Free:   | Yes              | Fat (Sat, per 100g):      | 0.8 g      |
| Energy:        | 982 kJ (235 Cal) | Energy (per 100g):        | 393 kJ (94 |
| Protein:       | 16.1 g           | Protein (per 100g):       | 6.4 g      |

# GF & DF Beef Bolognaise Pasta w/ Garden Salad (Al) (Lunch) [Allergy]

Serving Size: 250 g



### **Ingredients**

Tomato Passata (Tomato (99%), Citric Acid), Gluten Free Pasta (Rice Flour (40%), Corn Flour (22%), Corn Starch (17%), Potato Starch, Yellow Pea Flour), Water, Beef Mince, Iceberg Lettuce, Tomato, Onion, Carrot, Celery, Mushroom, Tomato Paste (Citric Acid), Zucchini, Cucumber, Balsamic Vinegar (Naturally Fermented Wine Vinegar, Concentrated Grape Must, Cooked Grape Must), Parsley, Maize Cornflour (Gluten Free), Minced Garlic, Olive Oil Pure, Mixed Herbs (Rosemary, Oregano, Bay Leaves), White Pepper.

Cal)

### Allergy Information

| Gluten Free:   | Yes              | Carbohydrates:            | 34.6 g       |
|----------------|------------------|---------------------------|--------------|
| Dairy Free:    | Yes              | Sugar:                    | 4.9 g