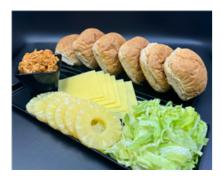

### Cajun Chicken & Cheese Slider w/ Pineapple (Lunch)

Serving Size: 216 g

#### **Ingredients**

Wholemeal Lunch Roll (Unbleached Wholemeal **Wheat** Flour (58%), Water, Baker's Yeast, **Wheat** Bran, **Wheat** Gluten, Vinegar, Canola Oil, Iodised Salt, **Soy** Flour, Sugar, Emulsifiers (481,471, 472(E)), Vitamins (Thiamin, Folic Acid)), Pineapple Thins, Chicken Thigh, Iceberg Lettuce, Cheese Slices ((Pasteurised **Milk**, Salt, Cultures, Enzyme (Rennet))), Tomato Passata (Tomato (99%), Citric Acid), Onion, Olive Oil Pure, Cumin, Ground Turmeric, Paprika, Potato Starch.