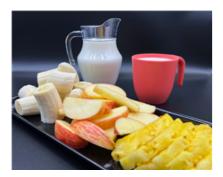

# Tropical Fruit Platter w/ Organic Milk (Morning Tea)

Serving Size: 250 g

### **Ingredients**

Organic Full Cream Milk, Banana, Apple, Pineapple.