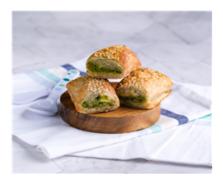

### Spinach & Fetta Rolls w/ Orange Wedges (Afternoon Tea)

Serving Size: 100 g

### **Ingredients**

Orange, Unsalted Butter Sheets (Pasteurised Cream (From Cow's **Milk**), Water), Plain Flour (**Wheat**), Wholemeal Flour (**Wheat**), Baby Spinach, Cream Cheese (**Milk**, Cream, Salt, Stabiliser (410,412), Starter Culture.), Mozzarella Cheese (Pasteurised **Milk**, Salt, Cultures, Enzyme (Non Animal Rennet)), Onion, Wholegrain Bread (Unbleached Wholegrain **Wheat** Flour (50%), Water, Whole & Kibbled Grains (13%) (**Wheat**, Triticale, Linseed, Sunflower, **Rye**, **Barley**, **Soy**), Baker's Yeast, **Wheat** Gluten, Vinegar, Iodised Salt, Canola Oil, Vegetable Emulsifiers (481,471,472 (E)), **Soy** Flour, Vitamins (Thiamin, Folic Acid).), Fetta Danish (Pasteurised **Milk**, Vegetable Oil, Salt, Lactic Acid, Culture, Non-animal Rennet), Ricotta (**Milk**), Curry Powder (Fennel, Garlic, Ginger, Tumeric, Coriander, Fenugreek, Cumin, Salt, Chilli, Pepper).