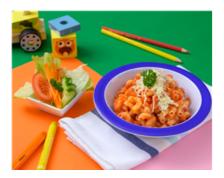

| Yes              | Fat (total):              | 4.1 g        |
| Egg Free:      | Yes              | Fat (Sat):                | 1.4 g        |
| Vegetarian:    | No               | Carbohydrates (per 100g): | 13.8 g       |
| Fish Free:     | Yes              | Sugar (per 100g)          | 2.0 g        |
| Red Meat Free: | No               | Sodium (per 100g):        | 28 mg        |
| Tomato Free:   | No               | Fat (total, per 100g):    | 1.6 g        |
| Sesame Free:   | Yes              | Fat (Sat, per 100g):      | 0.6 g        |
| Energy:        | 949 kJ (227 Cal) | Energy (per 100g):        | 380 kJ (91 ( |
| Protein:       | 10.8 g           | Protein (per 100g):       | 4.3 g        |

# Cheesy Vegetable Pasta w/ Garden Salad (Al) (Lunch) [Allergy]

Serving Size: 250 g



#### **Ingredients**

Wholemeal Pasta (Durum **Wheat** Semolina), Tomato Passata (Tomato (99%), Citric Acid), Vegetable Stock (Water, Onion, Celery, Carrot, Mushroom, Bay Leaves, Parsley, Peppercorns, Thyme), Iceberg Lettuce, Tomato, Carrot, Onion, Mozzarella Cheese (Pasteurised **Milk**, Salt, Cultures, Enzyme (Non Animal Rennet)), Capsicum, Zucchini, Cannellini Beans, Cucumber, Celery, Olive Oil Pure, Potato Starch, Tomato Paste (Citric Acid), Minced Garlic, Italian Mixed Herbs (Garlic, Tomato, Basil, Oregano, Parsley, Onion, Bell Pepper, Pepper, Marjoram, Canola Oil).

### Allergy Information

Contains Gluten, Wheat, Milk.:May Contain Egg.

| Gluten Free:   | No               | Carbohydrates:            | 26.5 g          |
|----------------|------------------|-------------------------