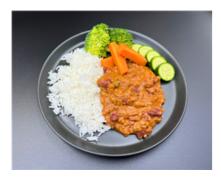

# Not So Chilli Con Carne w/ Rice & Broccoli (Al) (Lunch) [Allergy]

Serving Size: 220 g

#### **Ingredients**

Basmati Rice, Beef Mince, Broccoli, Kidney Beans, Red, Tomato Passata (Tomato (99%), Citric Acid), Carrot, Onion, Capsicum, Celery, Tomato Paste (Citric Acid), Tamari (Organic **Soya** Beans, Rice, Salt, Water), Olive Oil Pure, Potato Starch, Minced Garlic, Cumin, Paprika, Garlic, Powder, Onion, Powdered, Oregano, Dried, Ground Black Pepper.