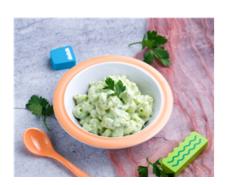

## DF Pumpkin & Pea Pasta (Al) (Lunch) [Allergy]

Serving Size: 200 g

### **Ingredients**

Cooked Macaroni (**Wheat**), Rice Milk (Filtered Water, Rice Flour (10%), Canola Oil, Mineral Salts (Calcium Phosphate, Potassium Carbonate, Calcium Chloride), Sea Salt.), Pumpkin, Cannellini Beans, Peas, Gluten Free Plain Flour (Starch (Maize, Tapioca), Rice Flour, Vegetable Gums (Hydroxypropyl Methyl Cellulose, Xanthan Gum)), Nuttelex, Olive Oil (Vegetable Oils (Olive Oil 14%), Water, Salt, Emulsifiers (471, Sunflower Lecithin), Natural Flavour, Vitamins A, D, E, Natural Colour (Beta Carotene).), Onion, Nutritional Yeast, Minced Garlic, Ground Black Pepper.

### **Allergy Information**

#### Contains Gluten, Wheat.:

| No               | Carbohydrates:                          | 31.9 g                                                                                                                                                                                                                   |
|------------------|-----------------------------------------|--------------------------------------------------------------------------------------------------------------------------------------------------------------------------------------------------------------------------|
| Yes              | Sugar:                                  | 5.4 g                                                                                                                                                                                                                    |
| Yes              | Sodium:                                 | 115 mg                                                                                                                                                                                                                   |
| Yes              | Fat (total):                            | 3.3 g                                                                                                                                                                                                                    |
| Yes              | Fat (Sat):                              | 0.7 g                                                                                                                                                                                                                    |
| Yes              | Carbohydrates (per 100g):               | 15.9 g                                                                                                                                                                                                                   |
| Yes              | Sugar (per 100g)                        | 2.7 g                                                                                                                                                                                                                    |
| Yes              | Sodium (per 100g):                      | 57 mg                                                                                                                                                                                                                    |
| Yes              | Fat (total, per 100g):                  | 1.7 g                                                                                                                                                                                                                    |
| Yes              | Fat (Sat, per 100g):                    | 0.3 g                                                                                                                                                                                                                    |
| 853 kJ (204 Cal) | Energy (per 100g):                      | 426 kJ (102 Cal)                                                                                                                                                                                                         |
| 8.3 g            | Protein (per 100g):                     | 4.1 g                                                                                                                                                                                                                    |
|                  | Yes | Yes Sugar: Yes Sodium: Yes Fat (total): Yes Fat (Sat): Yes Carbohydrates (per 100g): Yes Sugar (per 100g) Yes Sodium (per 100g): Yes Fat (total, per 100g): Yes Fat (Sat, per 100g): 853 kJ (204 Cal) Energy (per 100g): |