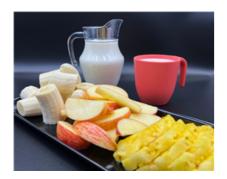

# **Tropical Fruit Platter w/ Organic Milk (Morning Tea)**

Serving Size: 250 g

## **Ingredients**

Organic Full Cream **Milk**, Banana, Apple, Pineapple.

# Allergy Information

Contains Milk.:

| , |
|---|

# **Tropical Fruit Platter w/ LF Milk (Morning Tea) [Allergy]**

Serving Size: 250 g

# **Ingredients**

Lactose Free Milk (Full Cream Milk, Enzyme (Lactase)), Banana, Apple, Pineapple.

# Allergy Information

Contains Milk.:

| Gluten Free:   | Yes              | Carbohydrates:            | 29.0 g          |
|----------------|------------------|---------------------------|-----------------|
| Dairy Free:    | No               | Sugar:                    | 22.5 g          |
| Lactose Free:  | Yes              | Sodium:                   | 39 mg           |
| Soy Free:      | Yes              | Fat (total):              | 2.6 g           |
| Egg Free:      | Yes              | Fat (Sat):                | 1.5 g           |
| Vegetarian:    | Yes              | Carbohydrates (per 100g): | 11.6 g          |
| Fish Free:     | Yes              | Sugar (per 100g)          | 9.0 g           |
| Red Meat Free: | Yes              | Sodium (per 100g):        | 16 mg           |
| Tomato Free:   | Yes              | Fat (total, per 100g):    | 1.0 g           |
| Sesame Free:   | Yes              | Fat (Sat, per 100g):      | 0.6 g           |
| Energy:        | 717 kJ (171 Cal) | Energy (per 100g):        | 287 kJ (68 Cal) |
| Protein:       | 4.8 g            | Protein (per 100g):       | 1.9 g           |
|                |                  |                           |                 |

# **Tropical Fruit Platter w/ Rice Milk (Morning Tea) [Allergy]**

Serving Size: 250 g

## **Ingredients**

Rice Milk (Filtered Water, Rice Flour (10%), Canola Oil, Mineral Salts (Calcium Phosphate, Potassium Carbonate, Calcium Chloride), Sea Salt.), Banana, Apple, Pineapple.

# **Allergy Information**

| Gluten Free:   | Yes              | Carbohydrates:            | 33.5 g          |
|----------------|------------------|---------------------------|-----------------|
| Dairy Free:    | Yes              | Sugar:                    | 21.4 g          |
| Lactose Free:  | Yes              | Sodium:                   | 65 mg           |
| Soy Free:      | Yes              | Fat (total):              | 1.7 g           |
| Egg Free:      | Yes              | Fat (Sat):                | less than 0.1 g |
| Vegetarian:    | Yes              | Carbohydrates (per 100g): | 13.4 g          |
| Fish Free:     | Yes              | Sugar (per 100g)          | 8.6 g           |
| Red Meat Free: | Yes              | Sodium (per 100g):        | 26 mg           |
| Tomato Free:   | Yes              | Fat (total, per 100g):    | 0.7 g           |
| Sesame Free:   | Yes              | Fat (Sat, per 100g):      | less than 0.1 g |
| Energy:        | 713 kJ (170 Cal) | Energy (per 100g):        | 285 kJ (68 Cal) |
| Protein:       | 2.3 g            | Protein (per 100g):       | 0.9 g           |
|                |                  |                           |                 |

# **Tropical Fruit Platter w/ Soy Milk (Morning Tea) [Allergy]**

Serving Size: 250 g

## **Ingredients**

**Soy** Milk (Filtered Water, Organic Whole **Soy** Beans, Organic High Oleic Sunflower Oil, Plant Calcium, Sea Salt), Banana, Apple, Pineapple.