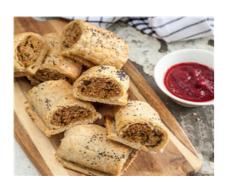

## **Beef & Kale Sausage Rolls (Afternoon Tea)**

Serving Size: 60 g

### **Ingredients**

Beef Mince, Unsalted Butter Sheets (Pasteurised Cream (From Cow's **Milk**), Water), Plain Flour (**Wheat**), Wholemeal Flour (**Wheat**), Bread Crumbs (Unbleached Wholegrain **Wheat** Flour (50%), Water, Whole & Kibbled Grains (13%) (**Wheat**, Triticale, Linseed, Sunflower, **Rye**, **Barley**, **Soy**), Baker's Yeast, **Wheat** Gluten, Vinegar, lodised Salt, Canola Oil, Vegetable Emulsifiers (481,471,472 (E)), **Soy** Flour, Vitamins (Thiamin, Folic Acid).), Water, Carrot, Celery, Onion, Kale, Poppy Seeds, Olive Oil Pure, White Pepper, Garlic, Powder.

# **Allergy Information**

Contains Gluten, Wheat, Milk, Soy.:May Contain Sesame.

| Gluten Free:   | No               | Carbohydrates:            | 11.3 g            |
|----------------|------------------|---------------------------|-------------------|
| Dairy Free:    | No               | Sugar:                    | 0.6 g             |
| Lactose Free:  | No               | Sodium:                   | 37 mg             |
| Soy Free:      | No               | Fat (total):              | 9.1 g             |
| Egg Free:      | Yes              | Fat (Sat):                | 4.9 g             |
| Vegetarian:    | No               | Carbohydrates (per 100g): | 18.8 g            |
| Fish Free:     | Yes              | Sugar (per 100g)          | 1.0 g             |
| Red Meat Free: | No               | Sodium (per 100g):        | 62 mg             |
| Tomato Free:   | Yes              | Fat (total, per 100g):    | 15.2 g            |
| Sesame Free:   | Yes              | Fat (Sat, per 100g):      | 8.1 g             |
| Energy:        | 631 kJ (151 Cal) | Energy (per 100g):        | 1050 kJ (251 Cal) |
| Protein:       | 5.0 g            | Protein (per 100g):       | 8.4 g             |