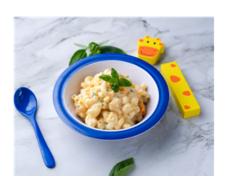

## GF & DF Pumpkin & Pea Pasta (Al) (Lunch) [Allergy]

Serving Size: 200 g

### **Ingredients**

Rice Milk (Filtered Water, Rice Flour (10%), Canola Oil, Mineral Salts (Calcium Phosphate, Potassium Carbonate, Calcium Chloride), Sea Salt.), Gluten Free Pasta (Rice Flour (40%), Corn Flour (22%), Corn Starch (17%), Potato Starch, Yellow Pea Flour), Water, Pumpkin, Cannellini Beans, Peas, Gluten Free Plain Flour (Starch (Maize, Tapioca), Rice Flour, Vegetable Gums (Hydroxypropyl Methyl Cellulose, Xanthan Gum)), Nuttelex, Olive Oil (Vegetable Oils (Olive Oil 14%), Water, Salt, Emulsifiers (471, Sunflower Lecithin), Natural Flavour, Vitamins A, D, E, Natural Colour (Beta Carotene).), Onion, Nutritional Yeast, Minced Garlic, Ground Black Pepper.

### **Allergy Information**

| Gluten Free:   | Yes               | Carbohydrates:            | 43.5 g           |
|----------------|-------------------|---------------------------|------------------|
| Dairy Free:    | Yes               | Sugar:                    | 5.3 g            |
| Lactose Free:  | Yes               | Sodium:                   | 114 mg           |
| Soy Free:      | Yes               | Fat (total):              | 3.6 g            |
| Egg Free:      | Yes               | Fat (Sat):                | 0.9 g            |
| Vegetarian:    | Yes               | Carbohydrates (per 100g): | 21.8 g           |
| Fish Free:     | Yes               | Sugar (per 100g)          | 2.6 g            |
| Red Meat Free: | Yes               | Sodium (per 100g):        | 57 mg            |
| Tomato Free:   | Yes               | Fat (total, per 100g):    | 1.8 g            |
| Sesame Free:   | Yes               | Fat (Sat, per 100g):      | 0.4 g            |
| Energy:        | 1030 kJ (245 Cal) | Energy (per 100g):        | 513 kJ (123 Cal) |
| Protein:       | 6.7 g             | Protein (per 100g):       | 3.4 g            |