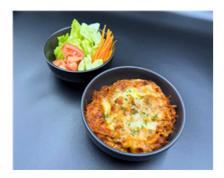

0 g            |
| Egg Free:      | Yes              | Fat (Sat):                | 0.6 g            |
| Vegetarian:    | Yes              | Carbohydrates (per 100g): | 18.3 g           |
| Fish Free:     | Yes              | Sugar (per 100g)          | 1.3 g            |
| Red Meat Free: | Yes              | Sodium (per 100g):        | 44 mg            |
| Tomato Free:   | Yes              | Fat (total, per 100g):    | 1.5 g            |
| Sesame Free:   | Yes              | Fat (Sat, per 100g):      | 0.3 g            |
| Energy:        | 842 kJ (201 Cal) | Energy (per 100g):        | 421 kJ (101 Cal) |
| Protein:       | 4.6 g            | Protein (per 100g):       | 2.3 g            |

# GF & LF Beef Bolognaise Pasta & Cheese w/ Garden Salad (Al) (Lunch) [Allergy]

Serving Size: 250 g



### **Ingredients**

Tomato Passata (Tomato (99%), Citric Acid), Gluten Free Pasta (Rice Flour (40%), Corn Flour (22%), Corn Starch (17%), Potato Starch, Yellow Pea Flour), Water, Beef Mince, Iceberg Lettuce, Tomato, Onion, Carrot, Lactose Free Cheese (Pasteurised **Milk**, Salt, Cultures, Enzyme (Non Animal Rennet, Non Animal Lipase)), Celery, Mushroom, Tomato Paste (Citric Acid), Zucchini, Cucumber, Balsamic Vinegar (Naturally Fermented Wine Vinegar, Concentrated Grape Must, Cooked Grape Must), Parsley, Maize Cornflour (Gluten Free), Minced Garlic, Olive Oil Pure, Mixed Herbs (Rosemary, Oregano, Bay Leaves), White Pepper.

#### Allergy Information

Contains Milk .:

| Gluten Free:   | Yes               | Carbohydrates:            | 33.0 g           |
|----------------|-----------------