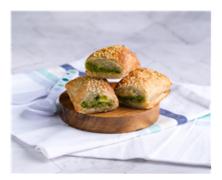

### Spinach & Fetta Rolls w/ Orange Wedges (Afternoon Tea)

Serving Size: 100 g

### **Ingredients**

Orange, Unsalted Butter Sheets (Pasteurised Cream (From Cow's **Milk**), Water), Plain Flour (**Wheat**), Wholemeal Flour (**Wheat**), Baby Spinach, Cream Cheese (**Milk**, Cream, Salt, Stabiliser (410,412), Starter Culture.), Mozzarella Cheese (Pasteurised **Milk**, Salt, Cultures, Enzyme (Non Animal Rennet)), Onion, Wholegrain Bread (Unbleached Wholegrain **Wheat** Flour (50%), Water, Whole & Kibbled Grains (13%) (**Wheat**, Triticale, Linseed, Sunflower, **Rye**, **Barley**, **Soy**), Baker's Yeast, **Wheat** Gluten, Vinegar, Iodised Salt, Canola Oil, Vegetable Emulsifiers (481,471,472 (E)), **Soy** Flour, Vitamins (Thiamin, Folic Acid).), Fetta Danish (Pasteurised **Milk**, Vegetable Oil, Salt, Lactic Acid, Culture, Non-animal Rennet), Ricotta (**Milk**), Curry Powder (Fennel, Garlic, Ginger, Tumeric, Coriander, Fenugreek, Cumin, Salt, Chilli, Pepper).

# GF Spinach & Fetta Roll w/ Orange Wedges (Al) (Afternoon Tea) [Allergy]

Serving Size: 100 g

### **Ingredients**

Gluten Free Puff Pastry (Gluten Free Pastry (Maize Starch, Rice Flour, Yellow Pea Flour, Besan Flour, Faba Bean Flour, Thickener (464, 415), Flaxseed Flour, Bamboo Fibre, Potato Starch, Dextrose, Buckwheat Flour, Salt), Water, Pro Ve Shortening (Vegetable Oil, Emulsifiers (471, **Soybean** Lecithin), Antioxidant (307b), Natural Colour (160a)), Vegetable Fibre.), Orange, Baby Spinach, Cream Cheese (**Milk**, Cream, Salt, Stabiliser (410,412), Starter Culture.), Fetta Danish (Pasteurised **Milk**, Vegetable Oil, Salt, Lactic Acid, Culture, Non-animal Rennet), Gluten Free Breadcrumbs (Rice Flour, Maize Flour, Chickpea Flour, Rice Bran, Dextrose, Salt, Emulsifier From Vegetable (471)), Mozzarella Cheese (Pasteurised **Milk**, Salt, Cultures, Enzyme (Non Animal Rennet)), Onion.

### Sweet Potato & Spinach Rolls w/ Orange Wedges (Al) (Afternoon Tea)

Serving Size: 100 g

### **Ingredients**

Orange, Sweet Potato, Coconut Milk, Chickpeas, Plain Flour (**Wheat**), Wholemeal Flour (**Wheat**), Olive Oil Pure, Garlic, Powder, Onion, Peas, Baby Spinach, Gluten Free Crispi Bread Crumbs (Rice Flour, Maize Flour, Chickpea Flour, Rice Bran, Dextrose, Salt, Emulsifier (Diglyceride Of Vegetables)), Cumin, Yeast (Sorbitan Monostearate).