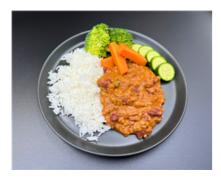

## Not So Chilli Con Carne w/ Rice & Broccoli (Al) (Lunch) [Allergy]

Serving Size: 220 g

#### **Ingredients**

Basmati Rice, Beef Mince, Broccoli, Kidney Beans, Red, Tomato Passata (Tomato (99%), Citric Acid), Carrot, Onion, Capsicum, Celery, Tomato Paste (Citric Acid), Tamari (Organic **Soya** Beans, Rice, Salt, Water), Olive Oil Pure, Potato Starch, Minced Garlic, Cumin, Paprika, Garlic, Powder, Onion, Powdered, Oregano, Dried, Ground Black Pepper.