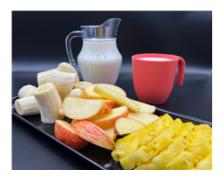

# Tropical Fruit Platter w/ Organic Milk (Morning Tea)

Serving Size: 250 g

### **Ingredients**

Organic Full Cream Milk, Banana, Apple, Pineapple.

# Tropical Fruit Platter w/ Rice Milk (Morning Tea) [Allergy]

Serving Size: 250 g

#### **Ingredients**

Rice Milk (Filtered Water, Rice Flour (10%), Canola Oil, Mineral Salts (Calcium Phosphate, Potassium Carbonate, Calcium Chloride), Sea Salt.), Banana, Apple, Pineapple.

# Tropical Fruit Platter w/ LF Milk (Morning Tea) [Allergy]

Serving Size: 250 g

#### **Ingredients**

Lactose Free **Milk** (Full Cream **Milk**, Enzyme (Lactase)), Banana, Apple, Pineapple.

# Tropical Fruit Platter w/ Soy Milk (Morning Tea) [Allergy]

Serving Size: 250 g

#### **Ingredients**

**Soy** Milk (Filtered Water, Organic Whole **Soy** Beans, Organic High Oleic Sunflower Oil, Plant Calcium, Sea Salt), Banana, Apple, Pineapple.