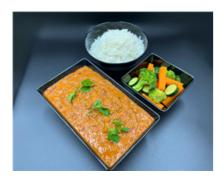

## Not So Chilli Con Carne w/ Cheese, Rice & Broccoli (Lunch)

Serving Size: 230 g

#### **Ingredients**

Basmati Rice, Beef Mince, Broccoli, Kidney Beans, Red, Tomato Passata (Tomato (99%), Citric Acid), Cheddar Cheese (Pasteurised **Milk**, Salt, Starter Cultures, Non Animal Rennet), Carrot, Onion, Capsicum, Celery, Tomato Paste (Citric Acid), Tamari (Organic **Soya** Beans, Rice, Salt, Water), Olive Oil Pure, Potato Starch, Minced Garlic, Cumin, Paprika, Garlic, Powder, Onion, Powdered, Oregano, Dried, Ground Black Pepper.

## Not So Chilli Con Carne w/ Rice & Broccoli (Al) (Lunch) [Allergy]

Serving Size: 220 g

#### **Ingredients**

Basmati Rice, Beef Mince, Broccoli, Kidney Beans, Red, Tomato Passata (Tomato (99%), Citric Acid), Carrot, Onion, Capsicum, Celery, Tomato Paste (Citric Acid), Tamari (Organic **Soya** Beans, Rice, Salt, Water), Olive Oil Pure, Potato Starch, Minced Garlic, Cumin, Paprika, Garlic, Powder, Onion, Powdered, Oregano, Dried, Ground Black Pepper.