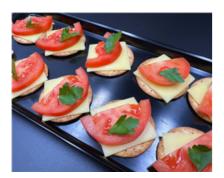

# Grapes, Cheese, Corn Thins & Veggie Sticks (Morning Tea)

Serving Size: 100 g

### **Ingredients**

Grapes, Cheese Slices ((Pasteurised **Milk**, Salt, Cultures, Enzyme (Rennet))), Carrot, Multigrain Corn Thins (Maize (78%), Sorghum (7%), Brown Rice (7%), Buckwheat (5%), Millet (2%), Sunflower Oil, Sea Salt.), Capsicum, Cucumber.