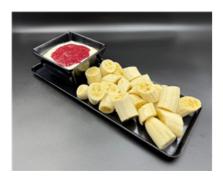

# White Bean Dip & Brown Rice Crackers (Al) (Afternoon Tea) [Allergy]

Serving Size: 50 g

### Ingredients

Cannellini Beans, Organic Brown Rice Crackers (Jasmine Brown Rice (94%), Sunflower Oil, Natural Sea Salt), Olive Oil Pure, Lemon Juice, Cumin, Garlic, Powder.