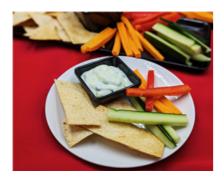

### Wholemeal Flat Bread w/ Tzatziki & Crudites (Morning Tea)

Serving Size: 87.69999694824219 g

#### **Ingredients**

Cucumber, Carrot, All Natural Yoghurt (**Milk**, **Milk** Solids, Skim **Milk**, Live Yoghurt Cultures (Incl. L.Acidophilus)), Wholemeal Wrap (Wholemeal **Wheat** Flour (49%), Water, **Wheat** Flour, Vegetable Oil, Vegetable Emulsifiers (471, 481), Humectant (422), Cultured **Wheat** Flour, Raising Agents (341, 450, 500), Stabiliser (412), **Wheat** Gluten, Acidity Regulator (297), Iodised Salt, **Soy** Flour, Vitamins (Thiamin, Folic Acid), Antioxidant (307b)), Capsicum, Lemon Juice, Minced Garlic, Parsley, White Pepper.