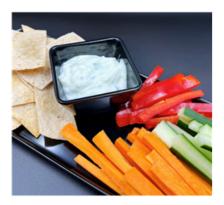

# White Bean Dip & Brown Rice Crackers (Al) (Afternoon Tea) [Allergy]

Serving Size: 50 g