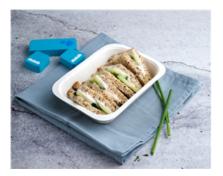

### Tuna, Cheese & Cucumber Sandwich (Lunch)

Serving Size: 120 g

#### **Ingredients**

Wholegrain Bread (Unbleached Wholegrain **Wheat** Flour (50%), Water, Whole & Kibbled Grains (13%) (**Wheat**, Triticale, Linseed, Sunflower, **Rye**, **Barley**, **Soy**), Baker's Yeast, **Wheat** Gluten, Vinegar, Iodised Salt, Canola Oil, Vegetable Emulsifiers (481,471,472 (E)), **Soy** Flour, Vitamins (Thiamin, Folic Acid).), Cucumber, Cream Cheese (**Milk**, Cream, Salt, Stabiliser (410,412), Starter Culture.), Tuna (**Fish**) (Skipjack, Light Meat Tuna (92%), Springwater, Salt), All Natural Yoghurt (**Milk**, **Milk** Solids, Skim **Milk**, Live Yoghurt Cultures (Incl. L.Acidophilus)), Chives, White Pepper.