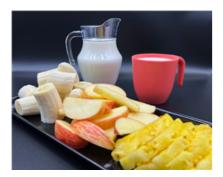

# Tropical Fruit Platter w/ Organic Milk (Morning Tea)

Serving Size: 250 g

### **Ingredients**

Organic Full Cream Milk, Banana, Apple, Pineapple.

# Tropical Fruit Platter w/ Rice Milk (Morning Tea) [Allergy]

Serving Size: 250 g

#### **Ingredients**

Rice Milk (Filtered Water, Rice Flour (10%), Canola Oil, Mineral Salts (Calcium Phosphate, Potassium Carbonate, Calcium Chloride), Sea Salt.), Banana, Apple, Pineapple.

# Tropical Fruit Platter w/ LF Milk (Morning Tea) [Allergy]

Serving Size: 250 g

#### **Ingredients**

Lactose Free **Milk** (Full Cream **Milk**, Enzyme (Lactase)), Banana, Apple, Pineapple.

# Tropical Fruit Platter w/ Soy Milk (Morning Tea) [Allergy]

Serving Size: 250 g

#### **Ingredients**

**Soy** Milk (Filtered Water, Organic Whole **Soy** Beans, Organic High Oleic Sunflower Oil, Plant Calcium, Sea Salt), Banana, Apple, Pineapple.