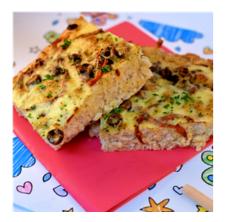

### Italian Focaccia w/ Capsicum, Olives & Pear (Afternoon Tea)

Serving Size: 110 g