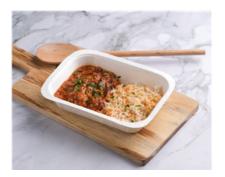

## Not So Chilli Con Carne w/ Cheese, Rice & Broccoli (Lunch)

Serving Size: 230 g

#### **Ingredients**

Basmati Rice, Beef Mince, Broccoli, Kidney Beans, Red, Tomato Passata (Tomato (99%), Citric Acid), Cheddar Cheese (Pasteurised **Milk**, Salt, Starter Cultures, Non Animal Rennet), Carrot, Onion, Capsicum, Celery, Tomato Paste (Citric Acid), Tamari (Organic **Soya** Beans, Rice, Salt, Water), Olive Oil Pure, Potato Starch, Minced Garlic, Cumin, Paprika, Garlic, Powder, Onion, Powdered, Oregano, Dried, Ground Black Pepper.