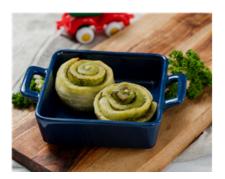

| 6.8 g            |
| Egg Free:      | Yes              | Fat (Sat):                | 1.2 g            |
| Vegetarian:    | Yes              | Carbohydrates (per 100g): | 24.6 g           |
| Fish Free:     | Yes              | Sugar (per 100g)          | 7.2 g            |
| Red Meat Free: | Yes              | Sodium (per 100g):        | 31 mg            |
| Tomato Free:   | Yes              | Fat (total, per 100g):    | 6.1 g            |
| Sesame Free:   | Yes              | Fat (Sat, per 100g):      | 1.0 g            |
| Energy:        | 821 kJ (196 Cal) | Energy (per 100g):        | 746 kJ (178 Cal) |
| Protein:       | 4.3 g            | Protein (per 100g):       | 3.9 g            |

# GF & DF Pesto Pinwheel w/ Pear Wedges (Al) (Afternoon Tea) [Allergy]

Serving Size: 110 g



#### **Ingredients**

Pear, Gluten Free Self Raising Flour (Gluten Free Flours (Maize, Rice), Starch (Maize, Tapioca), Raising Agents (Sodium Pyrophosphate, Sodium Bicarbonate, Glucono Delta-lactone) Thickeners (Guar Gum, Xanthan Gum, Hydroxypropyl Methylcellulose, Sodium Carboxymethylcellulose)), Cannellini Beans, Water, Pepitas, Basil, Olive Oil Pure, Raw Sugar, Lemon Juice, Ground Black Pepper.

### Allergy Information

| Gluten Free:   | Yes              | Carbohydrates:            | 28.3 g           |
|----------------|------------------|---------------------------|------------------|
| Dairy Free:    | Yes              | Sugar:                    | 7.5 g            |
| Lactose Free:  | Yes              | Sodium:                   | 103 mg           |
| Soy Free:      | Yes