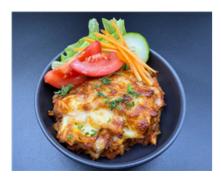

### Beef Bolognaise Pasta Bake w/ Garden Salad (Lunch)

Serving Size: 250 g

#### **Ingredients**

Wholemeal Pasta (Durum **Wheat** Semolina), Beef Mince, Tomato Crushed (Peeled Crushed Tomatoes (99%), Salt, Food Acid (330)), Iceberg Lettuce, Tomato, Onion, Mozzarella Cheese (Pasteurised **Milk**, Salt, Cultures, Enzyme (Non Animal Rennet)), Carrot, Tomato Paste (Citric Acid), Cucumber, Celery, Mushroom, Zucchini, Potato Starch, Balsamic Vinegar, Olive Oil, Minced Garlic, Italian Mixed Herbs (Garlic, Tomato, Basil, Oregano, Parsley, Onion, Bell Pepper, Pepper, Marjoram, Canola Oil), White Pepper.