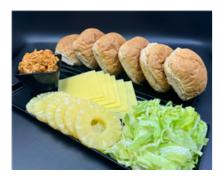

### Cajun Chicken & Cheese Slider w/ Pineapple (Lunch)

Serving Size: 216 g

### **Ingredients**

Wholemeal Lunch Roll (Unbleached Wholemeal **Wheat** Flour (58%), Water, Baker's Yeast, **Wheat** Gluten, Vinegar, Canola Oil, Iodised Salt, **Soy** Flour, Sugar, Emulsifiers (481,471, 472(E)), Vitamins (Thiamin, Folic Acid)), Pineapple Thins, Chicken Thigh, Iceberg Lettuce, Cheese Slices ((Pasteurised **Milk**, Salt, Cultures, Enzyme (Rennet))), Tomato Passata (Tomato (99%), Citric Acid), Onion, Olive Oil, Cumin, Ground Turmeric, Paprika, Potato Starch.