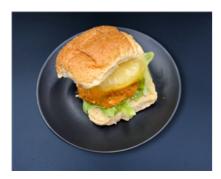

### Cajun Chicken & Cheese Slider w/ Pineapple (Lunch)

Serving Size: 216 g

### **Ingredients**

Wholemeal Lunch Roll (Unbleached Wholemeal **Wheat** Flour (58%), Water, Baker's Yeast, **Wheat** Gluten, Vinegar, Canola Oil, Iodised Salt, **Soy** Flour, Sugar, Emulsifiers (481,471, 472(E)), Vitamins (Thiamin, Folic Acid)), Pineapple Thins, Chicken Thigh, Iceberg Lettuce, Cheese Slices ((Pasteurised **Milk**, Salt, Cultures, Enzyme (Rennet))), Tomato Passata (Tomato (99%), Citric Acid), Onion, Olive Oil, Cumin, Ground Turmeric, Paprika, Potato Starch.