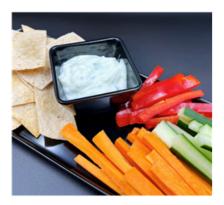

# Wholemeal Flat Bread w/ Tzatziki & Crudites (Morning Tea)

Serving Size: 87.69999694824219 g

#### **Ingredients**

Cucumber, Carrot, All Natural Yoghurt (**Milk**, **Milk** Solids, Skim **Milk**, Live Yoghurt Cultures (Incl. L.Acidophilus)), Wholemeal Wrap (Wholemeal **Wheat** Flour (49%), Water, **Wheat** Flour, Vegetable Oil, Vegetable Emulsifiers (471, 481), Humectant (422), Cultured **Wheat** Flour, Raising Agents (341, 450, 500), Stabiliser (412), **Wheat** Gluten, Acidity Regulator (297), Iodised Salt, **Soy** Flour, Vitamins (Thiamin, Folic Acid), Antioxidant (307b)), Capsicum, Lemon Juice, Minced Garlic, Parsley, White Pepper.