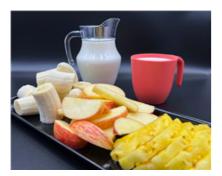

# Tropical Fruit Platter w/ Organic Milk (Morning Tea)

Serving Size: 250 g

### **Ingredients**

Organic Full Cream Milk, Banana, Apple, Pineapple.

### Allergy Information

Contains Milk .:

| Gluten Free:   | Yes              | Carbohydrates:            | 29.2 g          |
|----------------|------------------|---------------------------|-----------------|
| Dairy Free:    | No               | Sugar:                    | 22.9 g          |
| Lactose Free:  | No               | Sodium:                   | 38 mg           |
| Soy Free:      | Yes              | Fat (total):              | 4.4 g           |
| Egg Free:      | Yes              | Fat (Sat):                | 2.7 g           |
| Vegetarian:    | Yes              | Carbohydrates (per 100g): | 11.7 g          |
| Fish Free:     | Yes              | Sugar (per 100g)          | 9.2 g           |
| Red Meat Free: | Yes              | Sodium (per 100g):        | 15 mg           |
| Tomato Free:   | Yes              | Fat (total, per 100g):    | 1.8 g           |
| Sesame Free:   | Yes              | Fat (Sat, per 100g):      | 1.1 g           |
| Energy:        | 792 kJ (189 Cal) | Energy (per 100g):        | 317 kJ (76 Cal) |
| Protein:       | 5.0 g            | Protein (per 100g):       | 2.0 g           |