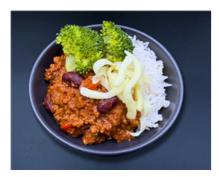

# Not So Chilli Con Carne w/ Cheese, Rice & Broccoli (Lunch)

Serving Size: 230 g

#### **Ingredients**

Basmati Rice, Beef Mince, Broccoli, Kidney Beans, Red, Tomato Passata (Tomato (99%), Citric Acid), Cheddar Cheese (Pasteurised **Milk**, Salt, Starter Cultures, Non Animal Rennet), Carrot, Onion, Capsicum, Celery, Tomato Paste (Citric Acid), Tamari (Organic **Soya** Beans, Rice, Salt, Water), Olive Oil, Potato Starch, Minced Garlic, Cumin, Paprika, Garlic, Powder, Onion, Powdered, Oregano, Dried, Ground Black Pepper.