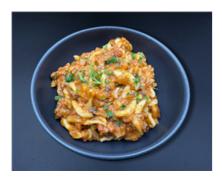

### Macaroni & Cheese w/ Peas & Carrot (Lunch)

Serving Size: 220 g

### **Ingredients**

Cooked Macaroni (**Wheat**), Water, Cauliflower, Carrot, Peas, Skim **Milk** Powder, Cheddar Cheese (Pasteurised **Milk**, Salt, Starter Cultures, Non Animal Rennet), Plain Flour (**Wheat**), Unsalted Butter (**Milk**) (Cream, Water), White Pepper.