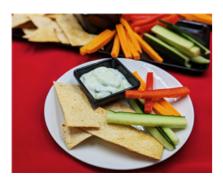

# Wholemeal Flat Bread w/ Tzatziki & Crudites (Morning Tea)

Serving Size: 87.69999694824219 g

#### **Ingredients**

Cucumber, Carrot, All Natural Yoghurt (**Milk**, **Milk** Solids, Skim **Milk**, Live Yoghurt Cultures (Incl. L.Acidophilus)), Wholemeal Wrap (Wholemeal **Wheat** Flour (49%), Water, **Wheat** Flour, Vegetable Oil, Vegetable Emulsifiers (471, 481), Humectant (422), Cultured **Wheat** Flour, Raising Agents (341, 450, 500), Stabiliser (412), **Wheat** Gluten, Acidity Regulator (297), Iodised Salt, **Soy** Flour, Vitamins (Thiamin, Folic Acid), Antioxidant (307b)), Capsicum, Lemon Juice, Minced Garlic, Parsley, White Pepper.