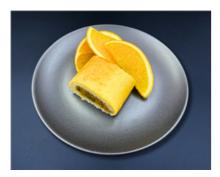

### Spinach & Fetta Rolls w/ Orange Wedges (Afternoon Tea)

Serving Size: 100 g

#### **Ingredients**

Orange, Unsalted Butter Sheets (Pasteurised Cream (From Cow's **Milk**), Water), Plain Flour (**Wheat**), Wholemeal Flour (**Wheat**), 7 Grain Bread (Unbleached Wholegrain **Wheat** Flour (46%), Water, Whole & Kibbled Grains (12%) ( **Wheat**, Triticale (**Wheat**, **Rye**), Linseed, Sunflower, **Rye**, **Barley**, **Soy**), Baker's Yeast, **Wheat** Gluten, Vinegar, Iodised Salt, Canola Oil, Vegetable Emulsifiers (481,471,472 (E)), **Soy** Flour, Vitamins (Thiamin, Folic Acid).), Baby Spinach, Cream Cheese (**Milk**, Cream, Salt, Stabiliser (410,412), Starter Culture.), Mozzarella Cheese (Pasteurised **Milk**, Salt, Cultures, Enzyme (Non Animal Rennet)), Onion, Fetta Danish (Pasteurised **Milk**, Vegetable Oil, Salt, Lactic Acid, Culture, Non-animal Rennet), Ricotta (**Milk**), Curry Powder (Fennel, Garlic, Ginger, Tumeric, Coriander, Fenugreek, Cumin, Salt, Chilli, Pepper).

Cal)

### Allergy Information

Contains Gluten, Wheat, Milk, Soy.:

| Gluten Free:   | No               | Carbohydrates:            | 16.6 g        |
|----------------|------------------|---------------------------|---------------|
| Dairy Free:    | No               | Sugar:                    | 4.0 g         |
| Lactose Free:  | No               | Sodium:                   | 142 mg        |
| Soy Free:      | No               | Fat (total):              | 12.2 g        |
| Egg Free:      | Yes              | Fat (Sat):                | 7.6 g         |
| Vegetarian:    | Yes              | Carbohydrates (per 100g): | 16.6 g        |
| Fish Free:     | Yes              | Sugar (per 100g)          | 4.0 g         |
| Red Meat Free: | Yes              | Sodium (per 100g):        | 142 mg        |
| Tomato Free:   | Yes              | Fat (total, per 100g):    | 12.2 g        |
| Sesame Free:   | Yes              | Fat (Sat, per 100g):      | 7.6 g         |
| Energy:        | 852 kJ (204 Cal) | Energy (per 100g):        | 852 kJ (204 ( |