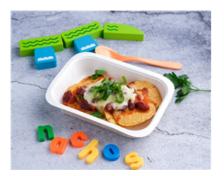

# Mexican Beef Nachos (Afternoon Tea)

Serving Size: 60 g

### **Ingredients**

Corn Chips (Cornflour (72%), Vegetable Oil, Water, Salt), Beef Mince, Mozzarella Cheese (Pasteurised **Milk**, Salt, Cultures, Enzyme (Non Animal Rennet)), Black Beans, Onion, Cumin, Olive Oil, Paprika, Tomato Paste (Citric Acid), Garlic, Powder, Onion, Powdered, Oregano, Dried.