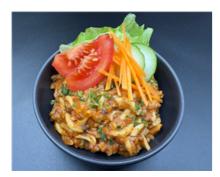

# Beef Bolognaise Pasta w/ Garden Salad (Al) (Lunch) [Allergy]

Serving Size: 250 g

#### **Ingredients**

Wholemeal Pasta (Durum **Wheat** Semolina), Beef Mince, Tomato Crushed (Peeled Crushed Tomatoes (99%), Salt, Food Acid (330)), Iceberg Lettuce, Tomato, Onion, Carrot, Tomato Paste (Citric Acid), Cucumber, Celery, Mushroom, Zucchini, Potato Starch, Balsamic Vinegar, Olive Oil, Minced Garlic, Italian Mixed Herbs (Garlic, Tomato, Basil, Oregano, Parsley, Onion, Bell Pepper, Pepper, Marjoram, Canola Oil), White Pepper.