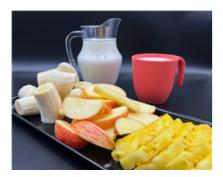

# Tropical Fruit Platter w/ Organic Milk (Morning Tea)

Serving Size: 250 g

### **Ingredients**

Organic Full Cream Milk, Banana, Apple, Pineapple.

### Allergy Information

Contains Milk .:

| Gluten Free:   | Yes              | Carbohydrates:            | 29.2 g          |
|----------------|------------------|---------------------------|-----------------|
| Dairy Free:    | No               | Sugar:                    | 22.9 g          |
| Lactose Free:  | No               | Sodium:                   | 38 mg           |
| Soy Free:      | Yes              | Fat (total):              | 4.4 g           |
| Egg Free:      | Yes              | Fat (Sat):                | 2.7 g           |
| Vegetarian:    | Yes              | Carbohydrates (per 100g): | 11.7 g          |
| Fish Free:     | Yes              | Sugar (per 100g)          | 9.2 g           |
| Red Meat Free: | Yes              | Sodium (per 100g):        | 15 mg           |
| Tomato Free:   | Yes              | Fat (total, per 100g):    | 1.8 g           |
| Sesame Free:   | Yes              | Fat (Sat, per 100g):      | 1.1 g           |
| Energy:        | 792 kJ (189 Cal) | Energy (per 100g):        | 317 kJ (76 Cal) |
| Protein:       | 5.0 g            | Protein (per 100g):       | 2.0 g           |