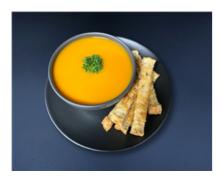

# Roast Pumpkin Soup & Grain Dipping Bread (Lunch)

Serving Size: 250 g

#### **Ingredients**

Pumpkin, Roasted, 7 Grain Bread (Unbleached Wholegrain **Wheat** Flour (46%), Water, Whole & Kibbled Grains (12%) (**Wheat**, Triticale (**Wheat**, **Rye**), Linseed, Sunflower, **Rye**, **Barley**, **Soy**), Baker's Yeast, **Wheat** Gluten, Vinegar, Iodised Salt, Canola Oil, Vegetable Emulsifiers (481,471,472 (E)), **Soy** Flour, Vitamins (Thiamin, Folic Acid).), Cannellini Beans, Vegetable Stock (Water, Onion, Celery, Carrot, Mushroom, Bay Leaves, Parsley, Peppercorns, Thyme), Minced Garlic, Carrot, Skim **Milk** Powder, White Pepper, Olive Oil.