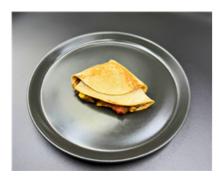

# Cheesy Bean Quesadillas (Al) (Afternoon Tea) [Allergy]

Serving Size: 60 g

#### **Ingredients**

Wholemeal Wrap (Wholemeal **Wheat** Flour (49%), Water, **Wheat** Flour, Vegetable Oil, Vegetable Emulsifiers (471, 481), Humectant (422), Cultured **Wheat** Flour, Raising Agents (341, 450, 500), Stabiliser (412), **Wheat** Gluten, Acidity Regulator (297), Iodised Salt, **Soy** Flour, Vitamins (Thiamin, Folic Acid), Antioxidant (307b)), Mozzarella Cheese (Pasteurised **Milk**, Salt, Cultures, Enzyme (Non Animal Rennet)), Refried Beans ((Pinto Beans (60%), Water, Salt, Sunflower Oil, Onion Powder, Cumin, Garlic Powder, Chili Powder, Paprika)), Capsicum, Black Beans, Corn Kernals, Olive Oil.