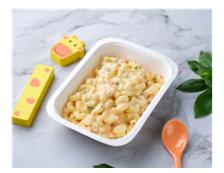

### Macaroni & Cheese w/ Peas & Carrot (Lunch)

Serving Size: 220 g

### **Ingredients**

Cooked Macaroni (**Wheat**), Water, Cauliflower, Carrot, Peas, Skim **Milk** Powder, Cheddar Cheese (Pasteurised **Milk**, Salt, Starter Cultures, Non Animal Rennet), Plain Flour (**Wheat**), Unsalted Butter (**Milk**) (Cream, Water), White Pepper.