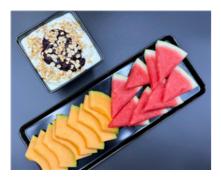

# Melon & Blueberry Organic Yoghurt w/ Oats (Morning Tea)

Serving Size: 167 g

#### **Ingredients**

Organic All Natural Yoghurt (Certified Organic Non-homogenised Pasteurised **Milk**, Certified Organic Non-fat **Milk** Solids (Contains Active Live Cultures Including L. Acidophilus And B. Lactic)), Rockmelon, Watermelon, Rolled **Oats**, Frozen Blueberries, Chia Seeds, Honey.