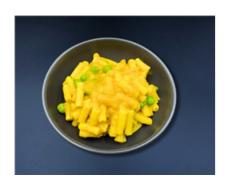

# Mean Green Mac & Cheese w/ Carrot Batons (Lunch)

Serving Size: 220 g

## **Ingredients**

Water, Cooked Macaroni (**Wheat**), Carrot, Broccoli, Cheddar Cheese (Pasteurised **Milk**, Salt, Starter Cultures, Non Animal Rennet), Skim **Milk** Powder, Baby Spinach, Plain Flour (**Wheat**), Olive Oil, Unsalted Butter (**Milk**) (Cream, Water), White Pepper.