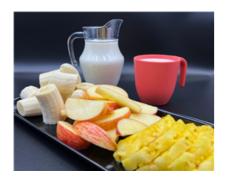

# **Tropical Fruit Platter w/ Organic Milk (Morning Tea)**

Serving Size: 250 g

# **Ingredients**

Organic Full Cream **Milk**, Banana, Apple, Pineapple.