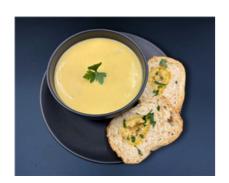

# **Chicken & Sweet Corn Soup w/ Garlic Bread (Lunch)**

Serving Size: 243 g

#### **Ingredients**

Chicken Stock (Water, Chicken, Carrot, Onion, Celery, Herbs, Bay Leaves, Peppercorns), Garlic Filled Rolls (Unbleached Wholemeal **Wheat** Flour (48%), Water, Vegetable Oils, Garlic (3%), Baker€™s Yeast, **Wheat** Gluten, Vinegar, **Soy** Flour, Iodised Salt, Emulsifiers (481, 471, 472(E), **Soy** Lecithin), Sugar, Skim **Milk** Powder, Flavours, Acidity Regulator (330), Colour (160a), Vitamins (Thiamin, Folic Acid)), Chicken Thigh, Carrot, Cauliflower, Creamed Corn (Sweet Corn(55%), Water, Sugar, Modified Tapioca Starch, Modified Corn Starch, Salt), Onion, Skim **Milk** Powder, Plain Flour (**Wheat**), Olive Oil, Unsalted Butter (**Milk**) (Cream, Water), White Pepper.