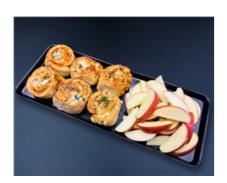

# **Cheesy Tomato Pinwheel w/ Apple (Afternoon Tea)**

Serving Size: 110 g

#### **Ingredients**

Apple, Gluten (**Wheat**), Yeast (Sorbitan Monostearate), Mozzarella Cheese (Pasteurised **Milk**, Salt, Cultures, Enzyme (Non Animal Rennet)), Plain Flour Perfection (**Wheat**), Wholemeal Flour (Wholemeal **Wheat** Flour, **Wheat** Flour, Vitamin (Thiamin)), Fetta Danish (Pasteurised **Milk**, Vegetable Oil, Salt, Lactic Acid, Culture, Non-animal Rennet), Semi Dried Tomato (Semi Dried Tomatoes (55%), Canola Oil, Mixed Herbs, Garlic, Salt, E262), Olive Oil, Bread Improver (**Wheat**) (Bakers Flour, Enzyme (Amylase), **Soy** Flour, Ascorbic Acid), Raw Sugar.