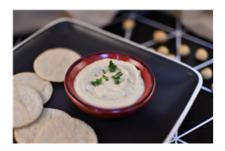

# Spinach & Lentil Dip w/ Tortilla & Crudites (Al) (Morning Tea) [Allergy]

Serving Size: 87.69999694824219 g

### **Ingredients**

Carrot, Cucumber, Wholemeal Wrap (Wholemeal **Wheat** Flour (49%), Water, **Wheat** Flour, Vegetable Oil, Vegetable Emulsifiers (471, 481), Humectant (422), Cultured **Wheat** Flour, Raising Agents (341, 450, 500), Stabiliser (412), **Wheat** Gluten, Acidity Regulator (297), Iodised Salt, **Soy** Flour, Vitamins (Thiamin, Folic Acid), Antioxidant (307b)), Lentils (Lentils, Water, Ascorbic Acid), Capsicum, Onion, Baby Spinach, Olive Oil, Cumin.

# Spinach & Cheese Dip w/ Tortilla & Crudites (Morning Tea)

Serving Size: 87.69999694824219 g

#### **Ingredients**

Carrot, Cucumber, Wholemeal Wrap (Wholemeal **Wheat** Flour (49%), Water, **Wheat** Flour, Vegetable Oil, Vegetable Emulsifiers (471, 481), Humectant (422), Cultured **Wheat** Flour, Raising Agents (341, 450, 500), Stabiliser (412), **Wheat** Gluten, Acidity Regulator (297), Iodised Salt, **Soy** Flour, Vitamins (Thiamin, Folic Acid), Antioxidant (307b)), Capsicum, Cream Cheese (**Milk**, Cream, Salt, Stabiliser (410,412), Starter Culture.), Ricotta (**Milk**), Cheddar Cheese (Pasteurised **Milk**, Salt, Starter Cultures, Non Animal Rennet), Baby Spinach, Onion, Olive Oil, Curry Powder (Fennel, Garlic, Ginger, Tumeric, Coriander, Fenugreek, Cumin, Salt, Chilli, Pepper).