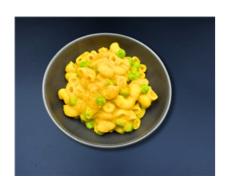

# Mean Green Mac & Cheese w/ Carrot Batons (Lunch)

Serving Size: 220 g

## **Ingredients**

Water, Cooked Macaroni (**Wheat**), Carrot, Broccoli, Cheddar Cheese (Pasteurised **Milk**, Salt, Starter Cultures, Non Animal Rennet), Skim **Milk** Powder, Baby Spinach, Plain Flour (**Wheat**), Olive Oil, Unsalted Butter (**Milk**) (Cream, Water), White Pepper.