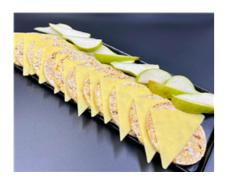

# Pear, Cheese, Multigrain Corn Thins & Veggie Sticks (Morning Tea)

Serving Size: 100 g

# **Ingredients**

Pear, Cheese Slices ((Pasteurised **Milk**, Salt, Cultures, Enzyme (Rennet))), Carrot, Multigrain Corn Thins (Maize (78%), Sorghum (7%), Brown Rice (7%), Buckwheat (5%), Millet (2%), Sunflower Oil, Sea Salt.), Capsicum, Cucumber.