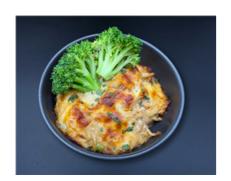

# Wholemeal Tuna Pasta Bake w/ Broccoli (Lunch)

Serving Size: 220 g

### **Ingredients**

Wholemeal Pasta (Durum **Wheat** Semolina), Tuna (**Fish**) (Skipjack, Light Meat Tuna (92%), Springwater, Salt), Water, Broccoli, Steamed, Mixed Vegetables (Peas, Cauliflower, Carrots, Green Beans, Corn Kernels), Mozzarella Cheese (Pasteurised **Milk**, Salt, Cultures, Enzyme (Non Animal Rennet)), Skim **Milk** Powder, Plain Flour (**Wheat**), Unsalted Butter (**Milk**) (Cream, Water), Parsley, White Pepper.