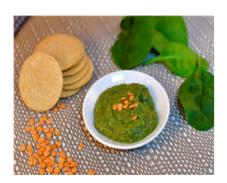

# Spinach & Lentil Dip w/ Tortilla & Crudites (Al) (Morning Tea) [Allergy]

Serving Size: 87.69999694824219 g

### **Ingredients**

Carrot, Cucumber, Wholemeal Wrap (Wholemeal **Wheat** Flour (49%), Water, **Wheat** Flour, Vegetable Oil, Vegetable Emulsifiers (471, 481), Humectant (422), Cultured **Wheat** Flour, Raising Agents (341, 450, 500), Stabiliser (412), **Wheat** Gluten, Acidity Regulator (297), Iodised Salt, **Soy** Flour, Vitamins (Thiamin, Folic Acid), Antioxidant (307b)), Lentils (Lentils, Water, Ascorbic Acid), Capsicum, Onion, Baby Spinach, Olive Oil, Cumin.