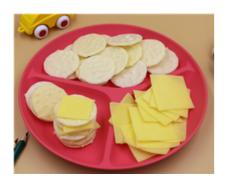

# Pear, LF Cheese & Crackers w/ Veggie Sticks (Al) (Morning Tea) [Allergy]

Serving Size: 111 g

### **Ingredients**

Pear, Lactose Free Cheese (Pasteurised **Milk**, Salt, Cultures, Enzyme (Non Animal Rennet, Non Animal Lipase)), Organic Brown Rice Crackers (Jasmine Brown Rice (94%), Sunflower Oil, Natural Sea Salt), Capsicum, Carrot, Cucumber.