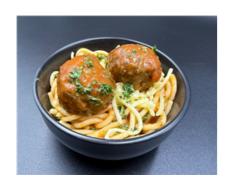

# GF & DF Spaghetti Meatballs (Al) (Lunch) [Allergy]

Serving Size: 200 g

#### **Ingredients**

Organic Gluten Free Spaghetti (Organic Corn, Organic Rice), Water, Beef Mince, Tomato Crushed (Peeled Crushed Tomatoes (99%), Salt, Food Acid (330)), Carrot, Onion, Zucchini, Vegetable Stock (Water, Onion, Celery, Carrot, Mushroom, Bay Leaves, Parsley, Peppercorns, Thyme), Gluten Free Crispi Bread Crumbs (Rice Flour, Maize Flour, Chickpea Flour, Rice Bran, Dextrose, Salt, Emulsifier (Diglyceride Of Vegetables)), Capsicum, Tomato Paste (Citric Acid), Olive Oil, Minced Garlic, Paprika, Italian Mixed Herbs (Garlic, Tomato, Basil, Oregano, Parsley, Onion, Bell Pepper, Pepper, Marjoram, Canola Oil), Balsamic Vinegar (Red Wine Vinegar, Concentrated Grape Must, Caramelised Sugar), Garlic Powder, White Pepper, Ground Black Pepper.