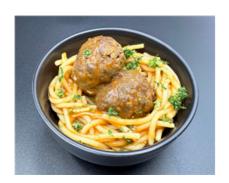

# GF & DF Spaghetti Meatballs (Al) (Lunch) [Allergy]

Serving Size: 200 g

#### **Ingredients**

Organic Gluten Free Spaghetti (Organic Corn, Organic Rice), Water, Beef Mince, Tomato Crushed (Peeled Crushed Tomatoes (99%), Salt, Food Acid (330)), Carrot, Onion, Zucchini, Vegetable Stock (Water, Onion, Celery, Carrot, Mushroom, Bay Leaves, Parsley, Peppercorns, Thyme), Gluten Free Crispi Bread Crumbs (Rice Flour, Maize Flour, Chickpea Flour, Rice Bran, Dextrose, Salt, Emulsifier (Diglyceride Of Vegetables)), Capsicum, Tomato Paste (Citric Acid), Olive Oil, Minced Garlic, Paprika, Italian Mixed Herbs (Garlic, Tomato, Basil, Oregano, Parsley, Onion, Bell Pepper, Pepper, Marjoram, Canola Oil), Balsamic Vinegar (Red Wine Vinegar, Concentrated Grape Must, Caramelised Sugar), Garlic Powder, White Pepper, Ground Black Pepper.