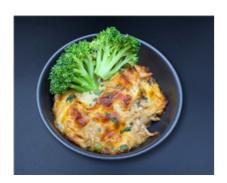

# Wholemeal Chicken Pasta Bake w/ Broccoli (Lunch)

Serving Size: 220 g

## **Ingredients**

Water, Wholemeal Pasta (Durum **Wheat** Semolina), Chicken Breast, Mixed Vegetables (Peas, Cauliflower, Carrots, Green Beans, Corn Kernels), Broccoli, Steamed, Mozzarella Cheese (Pasteurised **Milk**, Salt, Cultures, Enzyme (Non Animal Rennet)), Skim **Milk** Powder, Plain Flour (**Wheat**), Unsalted Butter (**Milk**) (Cream, Water), Parsley, White Pepper.