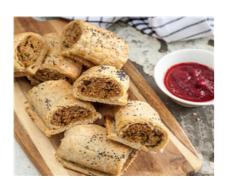

## **Beef & Kale Sausage Rolls (Afternoon Tea)**

Serving Size: 60 g

## **Ingredients**

Beef Mince, Unsalted Butter Sheets (Pasteurised Cream (From Cow's **Milk**), Water), Plain Flour (**Wheat**), Wholemeal Flour (**Wheat**), Bread Crumbs (Unbleached Wholegrain **Wheat** Flour (50%), Water, Whole & Kibbled Grains (13%) (**Wheat**, Triticale, Linseed, Sunflower, **Rye**, **Barley**, **Soy**), Baker's Yeast, **Wheat** Gluten, Vinegar, lodised Salt, Canola Oil, Vegetable Emulsifiers (481,471,472 (E)), **Soy** Flour, Vitamins (Thiamin, Folic Acid).), Water, Carrot, Celery, Onion, Kale, Poppy Seeds, Olive Oil, White Pepper, Garlic Powder.