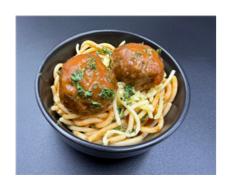

# GF & DF Spaghetti Meatballs (Al) (Lunch) [Allergy]

Serving Size: 200 g

#### **Ingredients**

Organic Gluten Free Spaghetti (Organic Corn, Organic Rice), Water, Beef Mince, Tomato Crushed (Peeled Crushed Tomatoes (99%), Salt, Food Acid (330)), Carrot, Onion, Zucchini, Vegetable Stock (Water, Onion, Celery, Carrot, Mushroom, Bay Leaves, Parsley, Peppercorns, Thyme), Gluten Free Crispi Bread Crumbs (Rice Flour, Maize Flour, Chickpea Flour, Rice Bran, Dextrose, Salt, Emulsifier (Diglyceride Of Vegetables)), Capsicum, Tomato Paste (Citric Acid), Olive Oil, Minced Garlic, Paprika, Italian Mixed Herbs (Garlic, Tomato, Basil, Oregano, Parsley, Onion, Bell Pepper, Pepper, Marjoram, Canola Oil), Balsamic Vinegar (Red Wine Vinegar, Concentrated Grape Must, Caramelised Sugar), Garlic Powder, White Pepper, Ground Black Pepper.