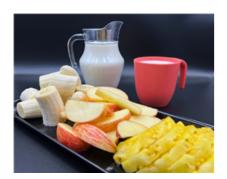

# **Tropical Fruit Platter w/ Rice Milk (Morning Tea) [Allergy]**

Serving Size: 250 g

# **Ingredients**

Rice Milk (Filtered Water, Rice Flour (10%), Canola Oil, Mineral Salts (Calcium Phosphate, Potassium Carbonate, Calcium Chloride), Sea Salt.), Banana, Apple, Pineapple.