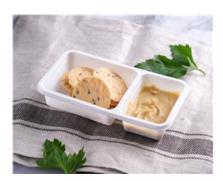

# Spinach & Lentil Dip w/ Tortilla & Crudites (Al) (Morning Tea) [Allergy]

Serving Size: 87.69999694824219 g

### **Ingredients**

Carrot, Cucumber, Wholemeal Wrap (Wholemeal **Wheat** Flour (49%), Water, **Wheat** Flour, Vegetable Oil, Vegetable Emulsifiers (471, 481), Humectant (422), Cultured **Wheat** Flour, Raising Agents (341, 450, 500), Stabiliser (412), **Wheat** Gluten, Acidity Regulator (297), Iodised Salt, **Soy** Flour, Vitamins (Thiamin, Folic Acid), Antioxidant (307b)), Lentils (Lentils, Water, Ascorbic Acid), Capsicum, Onion, Baby Spinach, Olive Oil, Cumin.