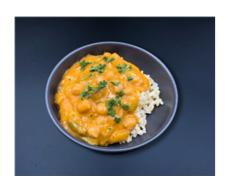

# GF & DF Chicken & Pumpkin Risotto (Al) (Lunch) [Allergy]

Serving Size: 200 g

# **Ingredients**

Chicken Stock (Water, Chicken, Carrot, Onion, Celery, Herbs, Bay Leaves, Peppercorns), Chicken Thigh, Arborio Rice, Broccoli, Carrot, Onion, Pumpkin, Zucchini, Olive Oil, Minced Garlic, Ground Black Pepper.

# **GF & DF Vegetable Risotto (Al) (Lunch) [Allergy]**

Serving Size: 200 g

# **Ingredients**

Vegetable Stock (Water, Onion, Celery, Carrot, Mushroom, Bay Leaves, Parsley, Peppercorns, Thyme), Arborio Rice, Broccoli, Carrot, Onion, Pumpkin, Zucchini, Olive Oil, Minced Garlic, Ground Black Pepper.