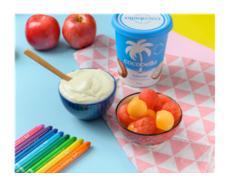

# Melon & Blueberry Coconut Yoghurt Crunch (Al) (Morning Tea) [Allergy]

Serving Size: 180 g

## **Ingredients**

Coconut Yoghurt (Coconut Yoghurt (Water, Coconut Milk, Native Starch, Tapioca Syrup, Carob Bean Extract, Agar, Yoghurt Cultures And Probiotics). Yoghurt Cultures & Probiotics (Vegan): Bifidobacterium, L. Acidophilus, L. Bulgaricus, L. Paracasei, S. Thermophilus), Rockmelon, Watermelon, Flaked Corn (Corn, Sugar, Salt, Emulsifier (Sunflower Lecithin)), Frozen Blueberries, Chia Seeds, Honey.

# Melon & Blueberry Coconut Yoghurt w/ Oats (Al) (Morning Tea) [Allergy]

Serving Size: 160 g

#### **Ingredients**

Blueberry Coconut Yoghurt (Coconut Yoghurt (Water, Coconut Milk, Native Starch, Tapioca Syrup, Carob Bean Extract, Agar, Yoghurt Cultures And Probiotics), Blueberry Blend (Blueberry (6%), Water, Sugar, Rice Starch, Natural Flavour, Natural Colour, Sodium Citrate)), Rockmelon, Watermelon, Rolled **Oats**.

# Melon & Kiwi w/ Blueberry Organic Yoghurt & Oats (Morning Tea)

Serving Size: 167 g

# **Ingredients**

Watermelon, Organic All Natural Yoghurt (Certified Organic Unhomogenised **Milk**, Organic **Milk** Solids, Live Cultures), Kiwi, Rolled **Oats**, Frozen Blueberries, Chia Seeds, Honey.