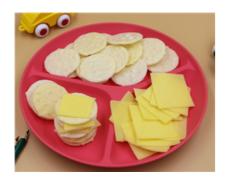

# Pear, Cheese, Multigrain Corn Thins & Veggie Sticks (Morning Tea)

Serving Size: 100 g

# **Ingredients**

Pear, Cheese Slices ((Pasteurised **Milk**, Salt, Cultures, Enzyme (Rennet))), Carrot, Multigrain Corn Thins (Maize (78%), Sorghum (7%), Brown Rice (7%), Buckwheat (5%), Millet (2%), Sunflower Oil, Sea Salt.), Capsicum, Cucumber.