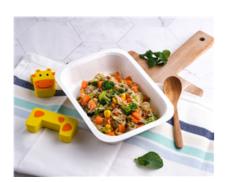

# Cauliflower & Lentil Dahl w/ Rice (Lunch)

Serving Size: 200g

#### **Ingredients**

Brown Rice (35%), Tomato Puree, Chickpeas, Vegetable Stock (Water, Onion, Celery, Carrot, Mushroom, Tomato, Bay Leaves, Parsley, Peppercorns, Thyme), Coconut Cream (Coconut Extract (63%), Water, Stabiliser (466)), Carrot, Cauliflower (6%), Green Beans, Onion, Red Lentil (0.5%), Olive Oil, Garlic, Curry Powder (Turmeric, Coriander, Salt, Black Pepper, Fenugreek, Chilli, Pimento, Celery, Rice Flour), Allspice, Ground Coriander, Cumin

#### **Allergy Information**

| Gluten Free:  | Yes            | Carbohydrates:            | 33.4g          |
|---------------|----------------|---------------------------|----------------|
| Dairy Free:   | Yes            | Sugar:                    | 5.6g           |
| Lactose Free: | Yes            | Sodium:                   | 120mg          |
| Soy Free:     | Yes            | Energy (per 100g):        | 434kJ (104Cal) |
| Egg Free:     | Yes            | Protein (per 100g):       | 2.7g           |
| Vegetarian:   | Yes            | Fat (total, per 100g):    | 2.9g           |
| Energy:       | 867kJ (207Cal) | Fat (Sat, per 100g):      | 1.2g           |
| Protein:      | 5.5g           | Carbohydrates (per 100g): | 16.7g          |
| Fat (total):  | n/a            | Sugar (per 100g)          | 2.8g           |
| Fat (Sat):    | 2.5g           | Sodium (per 100g):        | 60mg           |
|               |                |                           |                |