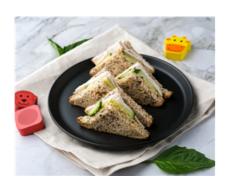

### **Chicken, Cucumber & Cheesy Sweet Corn Sandwich (Lunch)**

Serving Size: 140g

### **Ingredients**

Wholemeal Bread (Unbleached Wholemeal Wheat Flour (64%), Water, Baker's Yeast, Iodised Salt, Wheat Gluten, Vinegar, Vegetable Oil, Emulsifiers (Sodium Lactylate, Diacetyltartaric), Soy Flour, Vitamin (Thiamin, Folic Acid)), Roast Chicken Breast (21%), Cucumber (14%), Cream Cheese (3.5%) (Milk, Cream, Salt, Stabiliser (410, 412), Starter Culture), Onion, Corn, Olive Oil, White Pepper

### **Allergy Information**

Contains Wheat, Contains Gluten, Milk, Soybeans: May Contain Sesame Seeds

| Gluten Free:  | No              | Carbohydrates:            | 32.7g          |
|---------------|-----------------|---------------------------|----------------|
| Dairy Free:   | No              | Sugar:                    | 1.3g           |
| Lactose Free: | No              | Sodium:                   | 422mg          |
| Soy Free:     | No              | Energy (per 100g):        | 755kJ (180Cal) |
| Egg Free:     | Yes             | Protein (per 100g):       | 12.1g          |
| Vegetarian:   | No              | Fat (total, per 100g):    | 3.4g           |
| Energy:       | 1060kJ (252Cal) | Fat (Sat, per 100g):      | 1.3g           |
| Protein:      | 17.0g           | Carbohydrates (per 100g): | 23.4g          |
| Fat (total):  | n/a             | Sugar (per 100g)          | 1.0g           |
| Fat (Sat):    | 1.8g            | Sodium (per 100g):        | 302mg          |