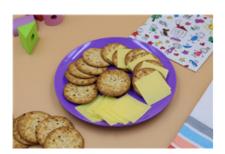

# **Cheddar Cheese & Multigrain Corn Thins (Afternoon Tea)**

Serving Size: 28g

# **Ingredients**

Cheese Slices (57%) ( (Pasturised Milk, Salt, Cultures, Enzyme (Rennet))), Multigrain Corn Thins (43%) (Maize (78%), Sorghum (7%), Brown Rice (7%), Buckwheat (5%), Millet (2%), Sunflower Oil, Sea Salt)