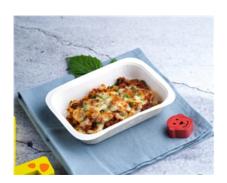

### **Beef Bolognaise Pasta Bake (Lunch)**

Serving Size: 200g

### **Ingredients**

Wholemeal Pasta (33%) (Durum Wheat Semolina), Tomato Crushed (Peeled Crushed Tomatoes (99%), Salt, Food Acid (330)), Beef (13%), Filtered Water, Onion, Mozzarella Cheese (5%) (Pasteurised Milk, Salt, Cultures, Enzyme (Non Animal Rennet)), Carrot, Celery, Zucchini, Mushrooms, Tomato Paste (Citic Acid), Maize Cornflour (Gluten Free), Olive Oil, Balsamic Vinegar (Wine Vinegar, Grape Must, Sulfites), Garlic, Italian Mixed Herbs, White Pepper