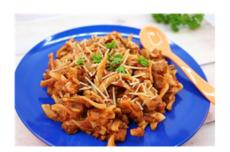

# **GF & DF Vegetable Chow Mein (Al) (Lunch) [Allergy]**

Serving Size: 200g

### **Ingredients**

Vegetable Stock (Water, Onion, Celery, Carrot, Mushroom, Tomato, Bay Leaves, Parsley, Peppercorns, Thyme), Lentils (Lentils, Water, Ascorbic Acid), Rice Noodles (18%) (Rice), Carrot, Celery, Cabbage, Broccoli, Onion, Peas, Maize Cornflour (Gluten Free), Olive Oil, Garlic, Ginger, Five Spice ( (Cinnamon, Fennel, Pimento, Aniseed, Cloves, Pepper, Star Anise)), White Pepper