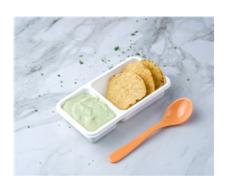

# **Creamy Guacamole & Corn Chips (Afternoon Tea)**

Serving Size: 50g

### **Ingredients**

Corn Chips (50%) (Cornflour (72%), Vegetable Oil, Water, Salt), Cream Cheese (Milk, Cream, Salt, Stabiliser (410, 412), Starter Culture), Avocado, Onion, Spinach, Filtered Water, Olive Oil, Lemon Juice

# Df Guacamole & Corn Chips (Al) (Afternoon Tea) [Allergy]

Serving Size: 50g

# **Ingredients**

Corn Chips (Cornflour (72%), Vegetable Oil, Water, Salt), Avocado, Spanish Onion, Olive Oil, Lime Juice, Coriander, Parsley