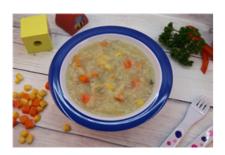

# GF & DF Chicken & Sweet Corn Soup (Al) (Lunch) [Allergy]

Serving Size: 250g

# **Ingredients**

Chicken Stock (Chicken, Water, Carrot, Onion, Celery, Herbs, Bay Leaves, Peppercorns), Cauliflower (28%), Chicken Thigh (11%), Onion, Carrot, Corn, Olive Oil, Parsley, White Pepper

### **Chicken & Corn Soup w/ Cheesy Garlic Bread (Lunch)**

Serving Size: 260g

#### **Ingredients**

Chicken Stock (Chicken, Water, Carrot, Onion, Celery, Herbs, Bay Leaves, Peppercorns), Chicken Thigh (10%), Plain Flour, Creamed Corn, Cauliflower, Wholemeal Flour, Filtered Water, Onion, Mozzarella Cheese (Pasteurised Milk, Salt, Cultures, Enzyme (Non Animal Rennet)), Carrot, Celery, Skim Milk Powder, Unsalted Butter (Cream, Water), Olive Oil, Olive Oil Blend (Olive Oil, Canola & Sunflower Oil), Garlic, Raw Sugar, Yeast (Yeast, Rehydration Agent (Sorbitan Monostearate), Ascorbic Acid), Bread Improver (Soy Flour, Ascorbic Acid, Bread Flour, Enzyme (Amylase)), White Pepper