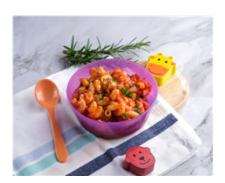

# Gf & Lf Beef Bolognaise & Cheese (Al) (Lunch) [Allergy]

Serving Size: 200g

### **Ingredients**

Tomato Puree, Filtered Water, Gluten Free Pasta (Corn Flour 94.5%, Rice Flour 5%, Emulsifier (Mono And Diglycerides Of Fatty Acids) 0.5%), Beef (14%), Onion, Lactose Free Cheese (Pasteurised Milk, Salt, Cultures, Enzyme (Non Animal Rennet) Lactase Enzyme), Celery, Carrot, Zucchini, Mushrooms, Tomato Paste (Citic Acid), Balsamic Vinegar (Wine Vinegar, Grape Must, Sulfites), Parsley, Olive Oil, Garlic, Maize Cornflour (Gluten Free, Sulphites), Mixed Herbs, White Pepper

# Gf & Df Beef Bolognaise (Al) (Lunch) [Allergy]

Serving Size: 200g

### **Ingredients**

Tomato Puree, Filtered Water, Gluten Free Pasta (Corn Flour 94.5%, Rice Flour 5%, Emulsifier (Mono And Diglycerides Of Fatty Acids) 0.5%), Beef (15%), Onion, Celery, Carrot, Zucchini, Mushrooms, Tomato Paste (Citic Acid), Balsamic Vinegar (Wine Vinegar, Grape Must, Sulfites), Parsley, Olive Oil, Garlic, Maize Cornflour (Gluten Free), Mixed Herbs, White Pepper