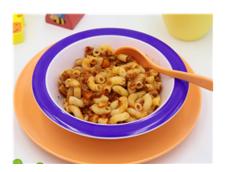

### **Beef Bolognaise Pasta Bake (Lunch)**

Serving Size: 200g

### **Ingredients**

Wholemeal Pasta (33%) (Durum Wheat Semolina), Tomato Crushed (Peeled Crushed Tomatoes (99%), Salt, Food Acid (330)), Beef (13%), Filtered Water, Onion, Mozzarella Cheese (5%) (Pasteurised Milk, Salt, Cultures, Enzyme (Non Animal Rennet)), Carrot, Celery, Zucchini, Mushrooms, Tomato Paste (Citic Acid), Maize Cornflour (Gluten Free), Olive Oil, Balsamic Vinegar (Wine Vinegar, Grape Must, Sulfites), Garlic, Italian Mixed Herbs, White Pepper