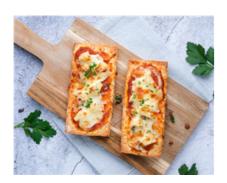

## **Tropicana Pizza (Afternoon Tea)**

Serving Size: 70g

## LF Tropicana Pizza (Al) (Afternoon Tea) [Allergy]

Serving Size: 70g