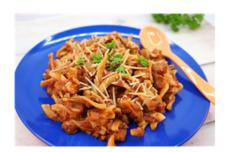

### Gf & Lf Beef Bolognaise & Cheese (Al) (Lunch) [Allergy]

Serving Size: 200g

#### **Ingredients**

Tomato Puree, Filtered Water, Gluten Free Pasta (Corn Flour 94.5%, Rice Flour 5%, Emulsifier (Mono And Diglycerides Of Fatty Acids) 0.5%), Beef (14%), Onion, Lactose Free Cheese (Pasteurised Milk, Salt, Cultures, Enzyme (Non Animal Rennet) Lactase Enzyme), Celery, Carrot, Zucchini, Mushrooms, Tomato Paste (Citic Acid), Balsamic Vinegar (Wine Vinegar, Grape Must, Sulfites), Parsley, Olive Oil, Garlic, Maize Cornflour (Gluten Free, Sulphites), Mixed Herbs, White Pepper