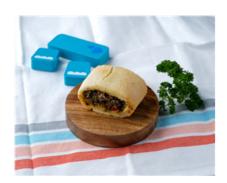

### Gf & Df Beef & Kale Sausage Roll (Al) (Afternoon Tea) [Allergy]

Serving Size: 60g