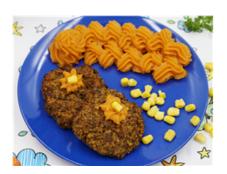

### GF & DF Beef Pattie w/ Sweet Potato Mash (Al) (Lunch) [Allergy]

Serving Size: 200g

#### **Ingredients**

Sweet Potato (45%), Peas, Beef (15%), Onion, Zucchini, Rice Milk (Filtered Water, Rice Flour (10%), Canola Oil, Mineral Salts (Calcium Phosphate, Potassium Carbonate, Calcium Chloride), Sea Salt), Carrot, Gluten Free Bread (Water, Organic Rice Flour, Tapioca Starch, Organic Pumpkin (11%), Organic Rice Flour, Organic Buckwheat Flour, Organic Sunflower Oil, Cultured Rice Flour, Salt (Non-Iodised), Vegetable Gum (Guar)), Filtered Water, Flax Seed, Olive Oil, Parsley, Paprika, Mixed Herbs, Garlic Powder, White Pepper