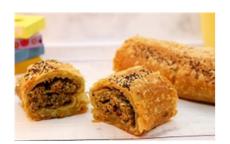

| Dairy Free:   | Yes             | Sugar:                    | 5.1g           |
| Lactose Free: | Yes             | Sodium:                   | 332mg          |
| Soy Free:     | Yes             | Energy (per 100g):        | 518kJ (124Cal) |
| Egg Free:     | Yes             | Protein (per 100g):       | 4.7g           |
| Vegetarian:   | Yes             | Fat (total, per 100g):    | 1.5g           |
| Energy:       | 1040kJ (247Cal) | Fat (Sat, per 100g):      | 0.3g           |
| Protein:      | 9.4g            | Carbohydrates (per 100g): | 21.1g          |
| Fat (total):  | n/a             | Sugar (per 100g)          | 2.5g           |
| Fat (Sat):    | 0.6g            | Sodium (per 100g):        | 166mg          |

### **Beef & Kale Sausage Rolls (Afternoon Tea)**

Serving Size: 60g



#### **Ingredients**

Filtered Water, Beef (15%), Butter (Pasteurised Cream (From Cow's Milk), Water), Plain Flour, Wholemeal Flour, Bread Crumbs (Unbleached Wholemeal Wheat Flour (64%), Water, Bakers Yeast, Iodised Salt, Wheat Gluten, Vinegar, Vegetable Oil, Emulsifiers (481, 472 (E)), Soy Flour, Vitamin (Thiamin, Folic Acid)), Onion, Carrot, Celery, Kale (3.5%), Olive Oil, Garlic Powder, White Pepper

#### **Allergy Information**

Contains Wheat, Contains Gluten, Milk, Soybeans: May Contain Sesame Seeds

| Gluten Free:  | No             | Carbohydrates:            | 11.2g           |
|---------------|----------------|---------------------------|-----------------|
| Dairy Free:   | No             | Sugar:                    | 0.6g            |
| Lactose Free: | No             | Sodium: