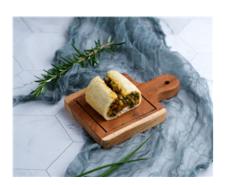

## Vegetable & Kale Sausage Roll (Al) (Afternoon Tea) [Allergy]

Serving Size: 60g