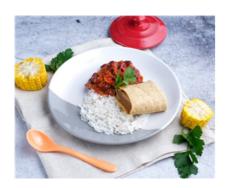

| Sugar:                    | 5.6g           |
| Lactose Free: | Yes             | Sodium:                   | 174mg          |
| Soy Free:     | Yes             | Energy (per 100g):        | 566kJ (135Cal) |
| Egg Free:     | Yes             | Protein (per 100g):       | 7.2g           |
| Vegetarian:   | No              | Fat (total, per 100g):    | 2.9g           |
| Energy:       | 1130kJ (271Cal) | Fat (Sat, per 100g):      | 0.7g           |
| Protein:      | 14.4g           | Carbohydrates (per 100g): | 18.9g          |
| Fat (total):  | n/a             | Sugar (per 100g)          | 2.8g           |
| Ea+ (Ca+).    | 1 / ~           | Cadium (nor 100a)         | 97ma           |

#### GF & DF Bean & Sweet Potato Enchilada w/ Rice (Al) (Lunch) [Allergy]

Serving Size: 200g



#### **Ingredients**

Brown Basmati Rice, Refried Beans, Sweet Potato Wrap (Water, Sweet Potato Flour (19%), Mixed Wholegrain Flours (Sorghum Flour, Brown Rice Flour, Corn Flour, Millet Flour, Teff Flour, Quinoa Flour, Amaranth Flour), Potato Flour, Corn Starch, Tapioca Starch, White Rice Flour, Thickeners (Cellulose, Xanthan Gum, Guar Gum), Pea Protein, Carrot Powder, Tomato Powder, Inulin, Sourdough (Fermented From Quinoa, Corn And Rice Flour), Sunflower Oil, Acidifiers (Citric Acid, Malic Acid, Tartaric Acid), Raising Agents (Sodium Bicarbonate, Calcium Phosphate), Salt, Psyllium, Yeast, (Sorbic Acid), Flour Treatment Agent (Ascorbic Acid)), Vegetable Stock (Water, Onion, Celery, Carrot, Mushroom, Tomato, Bay Leaves, Parsley, Peppercorns, Thyme), Tomato Puree, Red Kidney Beans (Red Ki