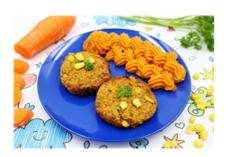

### GF & DF Lentil Veggie Pattie w/ Mash (AL) (Lunch) [Allergy]

Serving Size: 200g

#### **Ingredients**

Sweet Potato, Rice Milk (Filtered Water, Rice Flour (10%), Canola Oil, Mineral Salts (Calcium Phosphate, Potassium Carbonate, Calcium Chloride), Sea Salt), Onion, Lentils (4.5%), Carrot, Zucchini, Corn, Potato, Gluten Free Bread (Water, Organic Rice Flour, Tapioca Starch, Organic Pumpkin (11%), Organic Rice Flour, Organic Buckwheat Flour, Organic Sunflower Oil, Cultured Rice Flour, Salt (Non-Iodised), Vegetable Gum (Guar)), Red Capsicum, Olive Oil, Parsley, Garlic Powder, White Pepper