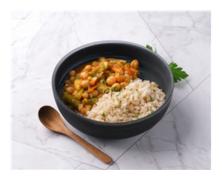

## Apricot Vegetable Curry w/ Quinoa Brown Rice (AL) (Lunch) [Allergy]

Serving Size: 200g

#### **Ingredients**

Brown Rice (30%), Chickpeas, Apricot (Apricot, (Fruit (Pear/apple/peach) Juice, Firming Agent (Calcium Chloride)), Chicken Stock (Chicken, Water, Carrot, Onion, Celery, Herbs, Bay Leaves, Peppercorns), Cauliflower, Green Beans, Onion, Carrot, Vegetable Stock (Water, Onion, Celery, Carrot, Mushroom, Tomato, Bay Leaves, Parsley, Peppercorns, Thyme), Organic Quinoa (1.5%), Tomato Paste (Citic Acid), Lemon Juice, Maize Cornflour (Gluten Free), Olive Oil, Curry Powder (Turmeric, Coriander, Salt, Black Pepper, Fenugreek, Chilli, Pimento, Celery, Rice Flour), Ground Ginger, Cumin, Cinnamon