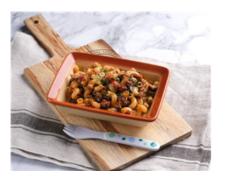

## Mexican Beef & Black Bean Pasta Bake (Lunch)

Serving Size: 200g

## **Ingredients**

Macaroni (40%), Beef, Tomato Puree, Black Beans (Black Beans, Water), Corn, Onion, Mozzarella Cheese (Pasteurised Milk, Salt, Cultures, Enzyme (Non Animal Rennet)), Carrot, Filtered Water, Tomato Paste (Citic Acid), Olive Oil, Garlic, Paprika, Turmeric, Cumin

## Allergy Information

Contains Wheat, Contains Gluten, Milk

| Gluten Free:  | No              | Carbohydrates:            | 29.9g          |
|---------------|-----------------|---------------------------|----------------|
| Dairy Free:   | No              | Sugar:                    | 3.9g           |
| Lactose Free: | No              | Sodium:                   | 101mg          |
| Soy Free:     | Yes             | Energy (per 100g):        | 567kJ (135Cal) |
| Egg Free:     | No              | Protein (per 100g):       | 9.2g           |
| Vegetarian:   | No              | Fat (total, per 100g):    | 3.8g           |
| Energy:       | 1130kJ (271Cal) | Fat (Sat, per 100g):      | 1.5g           |
| Protein:      | 18.4g           | Carbohydrates (per 100g): | 15.0g          |
| Fat (total):  | n/a             | Sugar (per 100g)          | 2.0g           |
| Fat (Sat):    | 3.0g            | Sodium (per 100g):        | 51mg           |