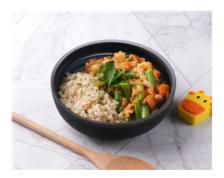

# Gf & Df Vegetable Risotto (Al) (Lunch) [Allergy]

Serving Size: 200g

#### **Ingredients**

Vegetable Stock (Water, Onion, Celery, Carrot, Mushroom, Tomato, Bay Leaves, Parsley, Peppercorns, Thyme), Arborio Rice, Onion, Pumpkin (8%), Carrot, Zucchini, Broccoli, Olive Oil, Garlic, Ground Black Pepper