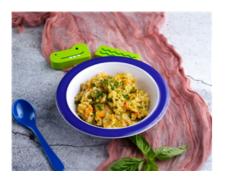

# Gf & Df Vegetable Risotto (Al) (Lunch) [Allergy]

Serving Size: 200g

#### **Ingredients**

Vegetable Stock (Water, Onion, Celery, Carrot, Mushroom, Tomato, Bay Leaves, Parsley, Peppercorns, Thyme), Arborio Rice, Onion, Pumpkin (8%), Carrot, Zucchini, Broccoli, Olive Oil, Garlic, Ground Black Pepper