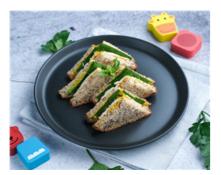

## Tuna, Cheese & Cucumber Sandwich (Lunch)

Serving Size: 125g

## **Ingredients**

Wholemeal Bread (Unbleached Wholemeal Wheat Flour (64%), Water, Baker's Yeast, Iodised Salt, Wheat Gluten, Vinegar, Vegetable Oil, Emulsifiers (Sodium Lactylate, Diacetyltartaric), Soy Flour, Vitamin (Thiamin, Folic Acid)), Cucumber (16%), Cream Cheese (15%) (Milk, Cream, Salt, Stabiliser (410, 412), Starter Culture), Tuna (6%) (Skipjack, Light Meat Tuna (92%), Springwater, Salt), Natural Yoghurt (Milk, Milk Solids, Skim Milk, Live Yoghurt Cultures (Incl. L.acidophilus)), Chives, White Pepper