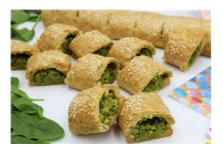

## Spinach & Fetta Rolls (Afternoon Tea)

Serving Size: 60g

## **Ingredients**

Filtered Water, Butter (Pasteurised Cream (From Cow's Milk), Water), Plain Flour, Wholemeal Flour, Onion, Spinach (7%), Fetta (7%) (Pasteurised Milk, Vegetable Oil, Salt, Lactic Acid, Culture, Rennet, Water, Salt), Mozzarella Cheese (Pasteurised Milk, Salt, Cultures, Enzyme (Non Animal Rennet)), Wholemeal Bread (Unbleached Wholemeal Wheat Flour (64%), Water, Baker's Yeast, Iodised Salt, Wheat Gluten, Vinegar, Vegetable Oil, Emulsifiers (Sodium Lactylate, Diacetyltartaric), Soy Flour, Vitamin (Thiamin, Folic Acid)), Cream Cheese (Milk, Cream, Salt, Stabiliser (410, 412), Starter Culture), Sesame Seeds