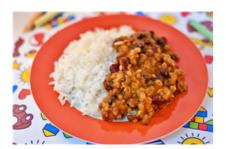

## Mexican Beef & Black Bean Pasta Bake (Lunch)

Serving Size: 200g

## **Ingredients**

Macaroni (40%), Beef, Tomato Puree, Black Beans (Black Beans, Water), Corn, Onion, Mozzarella Cheese (Pasteurised Milk, Salt, Cultures, Enzyme (Non Animal Rennet)), Carrot, Filtered Water, Tomato Paste (Citic Acid), Olive Oil, Garlic, Paprika, Turmeric, Cumin