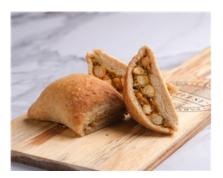

## Sweet Potato & Chickpea Empanadas (Afternoon Tea)

Serving Size: 60g

#### **Ingredients**

Sweet Potato, Filtered Water, Carrot, Onion, Bread Crumbs (Unbleached Wholemeal Wheat Flour (64%), Water, Bakers Yeast, Iodised Salt, Wheat Gluten, Vinegar, Vegetable Oil, Emulsifiers (481, 472 (E)), Soy Flour, Vitamin (Thiamin, Folic Acid)), Plain Flour Perfection, Wholemeal Flour 90/10 (Wholemeal Wheat Flour, Wheat Flour, Vitamin (Thiamin)), Peas, Corn, Olive Oil Blend (Olive Oil, Canola & Sunflower Oil), Olive Oil, Raw Sugar, Garlic Powder, Gluten, Yeast (Yeast, Rehydration Agent (Sorbitan Monostearate), Ascorbic Acid), Curry Powder (Turmeric, Coriander, Salt, Black Pepper, Fenugreek, Chilli, Pimento, Celery, Rice Flour), White Pepper, Bread Improver (Soy Flour, Ascorbic Acid, Bread Flour, Enzyme (Amylase))