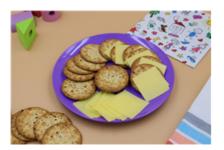

## Sesame & Poppy Seed Vita-Weats w/ Cheddar Cheese (Afternoon Tea)

Serving Size: 36g

### Ingredients

Vita Weats Sesame & Poppy Seed (56%) (Wholegrain (52%), [Whole-Wheat Flour], Seeds (6.5%) [Sesame, Poppy], Vegetable Oil, Cornflour, Sugar, Yeast, Salt, Malt Extract (From Barley), Emulsifier (Soy Lecithin)), Cheese Slices (44%) ( (Pasturised Milk, Salt, Cultures, Enzyme (Rennet)))

#### Allergy Information

Contains Wheat, Barley, Milk, Soybean, Sesame Seeds, Gluten:

| Gluten Free:  | No             | Carbohydrates:            | 11.2g           |
|---------------|----------------|---------------------------|-----------------|
| Dairy Free:   | No             | Sugar:                    | 0.5g            |
| Lactose Free: | No             | Sodium:                   | 275mg           |
| Soy Free:     | No             | Energy (per 100g):        | 1880kJ (448Cal) |
| Egg Free:     | Yes            | Protein (per 100g):       | 14.8g           |
| Vegetarian:   | Yes            | Fat (total, per 100g):    | 29.1g           |
| Energy:       | 676kJ (161Cal) | Fat (Sat, per 100g):      | 14.1g           |
| Protein:      | 5.3g           | Carbohydrates (per 100g): | 31.1g           |
| Fat (total):  | n/a            | Sugar (per 100g)          | 1.3g            |
| Fat (Sat):    | 5.1g           | Sodium (per 100g):        | 765mg           |

## Lf Cheddar Cheese & Multigrain Vita-Weats (Al) (Afternoon Tea) [Allergy]

Serving Size: 30g

#### **Ingredients**

Lactose Free Cheese (53%) (Pasteurised Milk, Salt, Cultures, Enzyme (Non Animal Rennet) Lactase Enzyme), Vita-Weat Crackers (47%) (Wholegrain (50%) [Whole-Wheat Flour], Wheat Flour, Vegetable Oil, Cornflour, Sugar, Salt, Malt Extract [From Barley], Emulsifier (Soy Lecithin), Yeast)

## Allergy Information

Contains Wheat, Barley, Contains Gluten, Milk, Soybeans:May Contain Egg, Peanuts, Tree Nuts, Sesame Seeds

| Gluten Free:  | No             | Carbohydrates:            | 9.9g            |
|---------------|----------------|---------------------------|-----------------|
| Dairy Free:   | No             | Sugar:                    | 0.6g            |
| Lactose Free: | Yes            | Sodium:                   | 194mg           |
| Soy Free:     | No             | Energy (per 100g):        | 1740kJ (415Cal) |
| Egg Free:     | Yes            | Protein (per 100g):       | 16.9g           |
| Vegetarian:   | Yes            | Fat (total, per 100g):    | 23.2g           |
| Energy:       | 521kJ (124Cal) | Fat (Sat, per 100g):      | 13.0g           |
| Protein:      | 5.1g           | Carbohydrates (per 100g): | 32.9g           |
| Fat (total):  | n/a            | Sugar (per 100g)          | 2.1g            |
| Fat (Sat):    | 3.9g           | Sodium (per 100g):        | 645mg           |