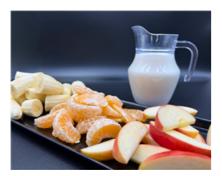

# Tropical Fruit Platter w/ Soy Milk (Morning Tea) [Allergy]

Serving Size: 190g

### **Ingredients**

Soy Milk, Banana (16%), Pineapple (16%), Apple (16%)