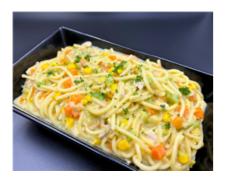

# GF & DF Nomato Vegetable Spaghetti (Al) (Lunch) [Allergy]

Serving Size: 200g

### Ingredients

Filtered Water, Gluten Free Spaghetti (20%) (White Corn Flour 60%, Yellow Corn Flour 29.5%, Emulsifier (Mono And Diglycerides Of Fatty Acids)), Boiled Water, Cannellini Beans, Onion, Carrot, Celery, Zucchini, Beetroot, Capsicum, Olive Oil, Garlic, Potato Starch, Mixed Herbs, Ground Black Pepper