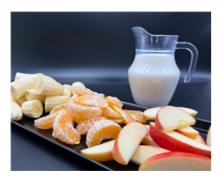

# Tropical Fruit Platter w/ Organic Milk (Morning Tea)

Serving Size: 190g

### **Ingredients**

Organic Full Cream Milk (53%), Banana (16%), Pineapple (16%), Apple (16%)