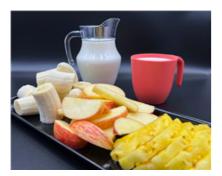

# Tropical Fruit Platter w/ Organic Milk (Morning Tea)

Serving Size: 190g

### **Ingredients**

Organic Full Cream Milk (53%), Banana (16%), Pineapple (16%), Apple (16%)