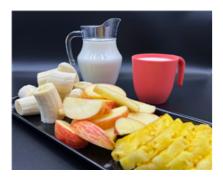

# Tropical Fruit Platter w/ Organic Milk (Morning Tea)

Serving Size: 190g

### **Ingredients**

Organic Full Cream Milk (53%), Banana (16%), Pineapple (16%), Apple (16%)