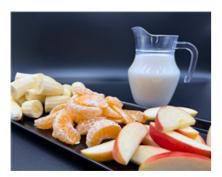

# Tropical Fruit Platter w/ Rice Milk (Morning Tea) [Allergy]

Serving Size: 190g

### **Ingredients**

Rice Milk (Filtered Water, Rice Flour (10%), Canola Oil, Mineral Salts (Calcium Phosphate, Potassium Carbonate, Calcium Chloride), Sea Salt), Banana (16%), Pineapple (16%), Apple (16%)