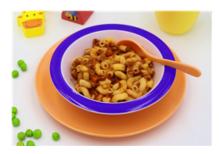

### Macaroni Bolognaise w/ Salad (Al) (Lunch) [Allergy]

Serving Size: 225g

### **Ingredients**

Macaroni, Beef (17%), Tomato Crushed (Peeled Crushed Tomatoes (99%), Salt, Food Acid (330)), Tomato (9%), Filtered Water, Onion, Spinach, Tomato Paste (Citric Acid), Carrot, Celery, Zucchini, Mushrooms, Potato Starch, Olive Oil, Balsamic Vinegar (Naturally Fermented Wine Vinegar, Concentrated Grape Must, Cooked Grape Must), Garlic, Italian Mixed Herbs (Garlic, Tomato, Basil, Oregano, Parsley, Onion, Bell Pepper, Pepper, Marjoram, Canola Oil), White Pepper