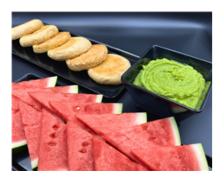

# Cheddar Cheese & Multigrain Corn Thins w/ Pear (Afternoon Tea)

Serving Size: 68g

### **Ingredients**

Pear (59%), Cheese Slices (24%) ( (Pasturised Milk, Salt, Cultures, Enzyme (Rennet))), Multigrain Corn Thins (18%) (Maize (78%), Sorghum (7%), Brown Rice (7%), Buckwheat (5%), Millet (2%), Sunflower Oil, Sea Salt)