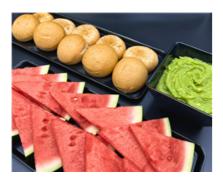

# Cheddar Cheese & Multigrain Corn Thins w/ Pear (Afternoon Tea)

Serving Size: 68g

### **Ingredients**

Pear (59%), Cheese Slices (24%) ( (Pasturised Milk, Salt, Cultures, Enzyme (Rennet))), Multigrain Corn Thins (18%) (Maize (78%), Sorghum (7%), Brown Rice (7%), Buckwheat (5%), Millet (2%), Sunflower Oil, Sea Salt)