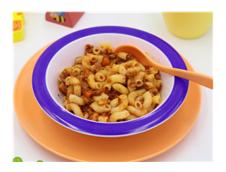

### Macaroni Bolognaise w/ Salad (Al) (Lunch) [Allergy]

Serving Size: 225g

### **Ingredients**

Macaroni, Beef (17%), Tomato Crushed (Peeled Crushed Tomatoes (99%), Salt, Food Acid (330)), Tomato (9%), Filtered Water, Onion, Spinach, Tomato Paste (Citric Acid), Carrot, Celery, Zucchini, Mushrooms, Potato Starch, Olive Oil, Balsamic Vinegar (Naturally Fermented Wine Vinegar, Concentrated Grape Must, Cooked Grape Must), Garlic, Italian Mixed Herbs (Garlic, Tomato, Basil, Oregano, Parsley, Onion, Bell Pepper, Pepper, Marjoram, Canola Oil), White Pepper