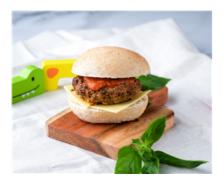

### Wholemeal Cheese Burger & Sweet Potato Chips (Lunch)

Serving Size: 220g

#### **Ingredients**

Wholemeal Lunch Roll (Unbleached Wholemeal Wheat Flour (58%), Water, Baker's Yeast, Wheat Bran, Wheat Gluten, Vinegar, Canola Oil, Iodised Salt, Soy Flour, Sugar, Emulsifiers (481, 471, 472 (E)), Vitamins (Thiamin, Folic Acid)), Sweet Potato, Beef (16%), Cheese Slices ( (Pasturised Milk, Salt, Cultures, Enzyme (Rennet))), Onion, Carrot, Zucchini, Bread Crumbs (Unbleached Wholegrain Wheat Flour (50%), Water, Whole & Kibbled Grains (13%) (Wheat, Triticale, Linseed, Sunflower, Rye, Barley, Soy), Baker's Yeast, Wheat Gluten, Vinegar, Iodised Salt, Canola Oil, Vegetable Emulsifiers (481, 471, 472 (E)), Soy Flour, Vitamins (Thiamin, Folic Acid)), Filtered Water, Paprika, Egg Replacer (Rice Flour, Potato Starch, Tapioca Starch, Corn Starch, Baking Powder, Vegetable Emulsifier (Mono Diglycerides), Chia Seeds, Flaxseed Flour, Psyllium Husk, Citric Acid), Garlic Powder, Ground Black Pepper, Mixed Herbs