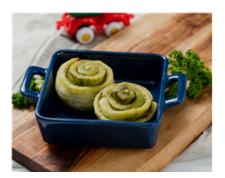

### Cheesy Tomato Pinwheel w/ Honeydew (Afternoon Tea)

Serving Size: 110g

### **Ingredients**

Honeydew Melon (45%), Filtered Water, Plain Flour Perfection, Wholemeal Flour 90/10 (Wholemeal Wheat Flour, Wheat Flour, Vitamin (Thiamin)), Mozzarella Cheese (9%) (Pasteurised Milk, Salt, Cultures, Enzyme (Non Animal Rennet)), Semi Dried Tomato (4%) (Semi Dried Tomatoes (55%), Canola Oil, Mixed Herbs, Garlic, Salt, E262), Fetta (4%) (Pasteurised Milk, Vegetable Oil, Salt, Lactic Acid, Culture, Non-Animal Rennet), Olive Oil Blend (Sunflower Oil, Extra Virgin Olive Oil), Raw Sugar, Gluten, Yeast (Sorbitan Monostearate), Bread Improver (Soy Flour, Ascorbic Acid, Bread Flour, Enzyme (Amylase))