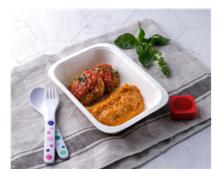

### Cheesy Meatball Sub w/ Spinach & Roast Potatoes (Lunch)

Serving Size: 195g

### **Ingredients**

Wholemeal Mini Torp (Unbleached Wholemeal Wheat Flour (59%), Water, Baker's Yeast, Wheat Gluten, Vinegar, Canola Oil, Soy Flour, Iodised Salt, Sugar, Vegetable Emulsifiers (481, 471, 472e), Vitamins (Thiamin, Folic Acid)), Potato, Beef (17%), Tomato Puree, Cheddar Cheese (5%) (Pasteurised Milk, Salt, Starter Cultures, Non Animal Rennet), Onion, Carrot, Filtered Water, Spinach, Bread Crumbs (Unbleached Wholegrain Wheat Flour (50%), Water, Whole & Kibbled Grains (13%) (Wheat, Triticale, Linseed, Sunflower, Rye, Barley, Soy), Baker's Yeast, Wheat Gluten, Vinegar, Iodised Salt, Canola Oil, Vegetable Emulsifiers (481, 471, 472 (E)), Soy Flour, Vitamins (Thiamin, Folic Acid)), Zucchini, Celery, Tomato Paste (Citric Acid), Olive Oil, Garlic, Spring Onion, Olive Oil Blend (Sunflower Oil, Extra Virgin Olive Oil), Paprika, Egg Replacer (Rice Flour, Potato Starch, Tapioca Starch, Corn Starch, Baking Powder, Vegetable Emulsifier (Mono Diglycerides), Chia Seeds, Flaxseed Flour, Psyllium Husk, Citric Acid), Garlic Powder, Italian Mixed Herbs (Garlic, Tomato, Basil, Oregano, Parsley, Onion, Bell Pepper, Pepper, Marjoram, Canola Oil), Parsley, Ground Black Pepper, Mixed Herbs, White Pepper