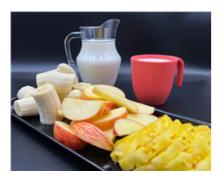

# Tropical Fruit Platter w/ Organic Milk (Morning Tea)

Serving Size: 190g

### **Ingredients**

Organic Full Cream Milk (53%), Banana (16%), Pineapple (16%), Apple (16%)