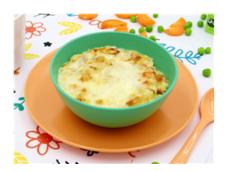

### Wholemeal Tuna Pasta Bake w/ Broccoli (Lunch)

Serving Size: 220g

### **Ingredients**

Wholemeal Pasta (27%) (Durum Wheat Semolina), Tuna (23%) (Skipjack, Light Meat Tuna (92%), Springwater, Salt), Filtered Water, Broccoli (9%), Mixed Vegetables (Peas, Cauliflower, Carrots, Green Beans, Corn Kernels), Mozzarella Cheese (Pasteurised Milk, Salt, Cultures, Enzyme (Non Animal Rennet)), Skim Milk Powder, Plain Flour, Unsalted Butter (Cream, Water), Parsley, White Pepper