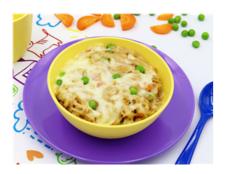

### Mean Green Mac & Cheese w/ Carrot Batons (Lunch)

Serving Size: 220g

### **Ingredients**

Water, Macaroni (32%), Carrot Sticks (9%), Broccoli (8%), Cheddar Cheese (Pasteurised Milk, Salt, Starter Cultures, Non Animal Rennet), Skim Milk Powder, Spinach, Plain Flour, Olive Oil Blend (Sunflower Oil, Extra Virgin Olive Oil), Unsalted Butter (Cream, Water), White Pepper