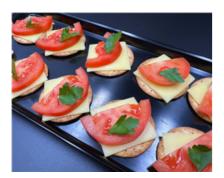

# Cheese & Vita-Weats w/ Tomato (Afternoon Tea)

Serving Size: 56g

# **Ingredients**

Vita-Weat Crackers (36%) (Wholegrain (45%) (Whole Wheat Flour, Oats), Wheat Flour, Vegetable Oil, Cornflour, Seeds (6%) (Linseed, Poppy, Canola, Sunflower Kernals), Sugar, Yeast, Salt, Emulsifier (Soy Lecithin)), Tomato, Cheese Slices (29%) ( (Pasturised Milk, Salt, Cultures, Enzyme (Rennet)))