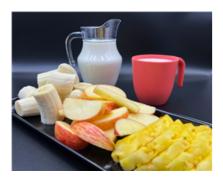

# Tropical Fruit Platter w/ Organic Milk (Morning Tea)

Serving Size: 190g

### **Ingredients**

Organic Full Cream Milk (53%), Banana (16%), Pineapple (16%), Apple (16%)