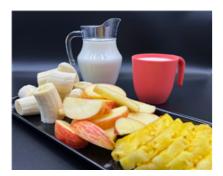

# Tropical Fruit Platter w/ Soy Milk (Morning Tea) [Allergy]

Serving Size: 190g

### **Ingredients**

Soy Milk, Banana (16%), Pineapple (16%), Apple (16%)