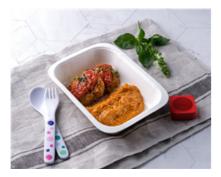

### Cheesy Meatball Sub w/ Spinach & Roast Potatoes (Lunch)

Serving Size: 195g

### **Ingredients**

Wholemeal Mini Torp (Unbleached Wholemeal Wheat Flour (59%), Water, Baker's Yeast, Wheat Gluten, Vinegar, Canola Oil, Soy Flour, Iodised Salt, Sugar, Vegetable Emulsifiers (481, 471, 472e), Vitamins (Thiamin, Folic Acid)), Potato, Beef (17%), Tomato Puree, Cheddar Cheese (5%) (Pasteurised Milk, Salt, Starter Cultures, Non Animal Rennet), Onion, Carrot, Filtered Water, Spinach, Bread Crumbs (Unbleached Wholegrain Wheat Flour (50%), Water, Whole & Kibbled Grains (13%) (Wheat, Triticale, Linseed, Sunflower, Rye, Barley, Soy), Baker's Yeast, Wheat Gluten, Vinegar, Iodised Salt, Canola Oil, Vegetable Emulsifiers (481, 471, 472 (E)), Soy Flour, Vitamins (Thiamin, Folic Acid)), Zucchini, Celery, Tomato Paste (Citric Acid), Olive Oil, Garlic, Spring Onion, Olive Oil Blend (Sunflower Oil, Extra Virgin Olive Oil), Paprika, Egg Replacer (Rice Flour, Potato Starch, Tapioca Starch, Corn Starch, Baking Powder, Vegetable Emulsifier (Mono Diglycerides), Chia Seeds, Flaxseed Flour, Psyllium Husk, Citric Acid), Garlic Powder, Italian Mixed Herbs (Garlic, Tomato, Basil, Oregano, Parsley, Onion, Bell Pepper, Pepper, Marjoram, Canola Oil), Parsley, Ground Black Pepper, Mixed Herbs, White Pepper