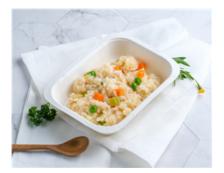

### GF & DF Chicken & Pumpkin Risotto (Al) (Lunch) [Allergy]

Serving Size: 200g

### **Ingredients**

Vegetable Stock (Water, Onion, Celery, Carrot, Mushroom, Bay Leaves, Parsley, Peppercorns, Thyme), Chicken Thigh (20%), Arborio Rice, Onion, Pumpkin (6%), Carrot, Zucchini, Broccoli, Olive Oil, Garlic, Ground Black Pepper