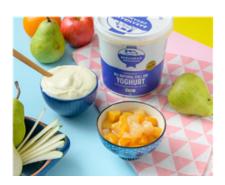

# Organic Yoghurt w/ Banana, Kiwi & Raspberry Chia (Morning Tea)

Serving Size: 140 g

### **Ingredients**

Banana, All Natural Yoghurt (Certified Organic Non-homogenised Pasteurised **Milk**, Certified Organic Non-fat **Milk** Solids. Contains Active Live Cultures Including L. Acidophilus And B. Lactic)), Kiwi, Raspberries, Chia Seeds, Honey.