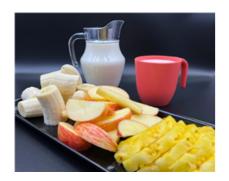

# **Tropical Fruit Platter w/ Organic Milk (Morning Tea)**

Serving Size: 190 g

### **Ingredients**

Organic Full Cream **Milk**, Apple, Banana, Pineapple.