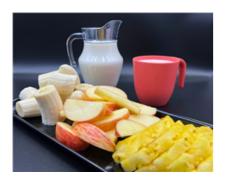

# **Tropical Fruit Platter w/ Organic Milk (Morning Tea)**

Serving Size: 190 g

### **Ingredients**

Organic Full Cream **Milk**, Apple, Banana, Pineapple.