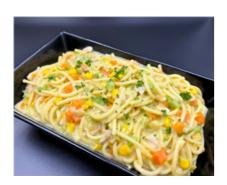

# **Vegetable Noodles (Al) (Lunch) [Allergy]**

Serving Size: 200 g

### **Ingredients**

Vegetable Stock (Water, Onion, Celery, Carrot, Mushroom, Bay Leaves, Parsley, Peppercorns, Thyme), Cauliflower, Cannellini Beans, Filtered Water, Spaghetti (**Wheat**), Carrot, Creamed Corn (Sweet Corn(55%), Water, Sugar, Modified Tapioca Starch, Modified Corn Starch, Salt), Onion, Olive Oil Blend, Parsley, White Pepper, Minced Garlic.