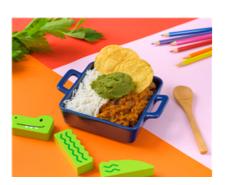

### Bean Burrito Bowl w/ Corn Chips, Rice & Guacamole (Lunch)

Serving Size: 220 g

#### **Ingredients**

Basmati Rice, Vegetable Stock (Water, Onion, Celery, Carrot, Mushroom, Bay Leaves, Parsley, Peppercorns, Thyme), Tomato Puree, Corn Chips (Cornflour (72%), Vegetable Oil, Water, Salt), Black Beans, Kidney Beans, Red, Onion, Carrot, Lentils (Lentils, Water, Ascorbic Acid), Red Lentil, Paprika, Ricotta (**Milk**), Cream Cheese (**Milk**, Cream, Salt, Stabiliser (410,412), Starter Culture.), Olive Oil Blend (Sunflower Oil, Extra Virgin Olive Oil), Tomato Paste (Citric Acid), Oregano, Dried, Cumin, Ground Coriander, Avocado, Minced Garlic, Baby Spinach, Lemon Juice, Filtered Water, Chilli Powder, Cinnamon, Nutmeg.