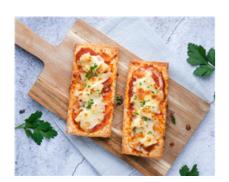

### Tropicana Pizza (Afternoon Tea) [Allergy]

Serving Size: 70 g

### **Ingredients**

Mozzarella Cheese (Pasteurised **Milk**, Salt, Cultures, Enzyme (Non Animal Rennet)), Filtered Water, Plain Flour (**Wheat**), Wholemeal Flour (**Wheat**), Pineapple, Tomato Crushed (Peeled Crushed Tomatoes (99%), Salt, Food Acid (330)), Olive Oil Blend (Sunflower Oil, Extra Virgin Olive Oil), Vegetable Stock (Water, Onion, Celery, Carrot, Mushroom, Bay Leaves, Parsley, Peppercorns, Thyme), Carrot, Onion, Zucchini, Capsicum, Tomato Paste (Citric Acid), Raw Sugar, Yeast (Sorbitan Monostearate), Bread Improver (**Wheat**) (**Soy** Flour, Ascorbic Acid, Bread Flour, Enzyme (Amylase).), Minced Garlic, Herbs (Garlic, Tomato, Basil, Oregano, Parsley, Onion, Bell Pepper, Pepper, Marjoram, Canola Oil) (Garlic, Tomato, Basil, Oregano, Parsley, Onion, Bell Pepper, Marjoram, Canola Oil), Ground Black Pepper.