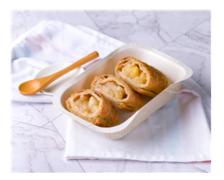

## Apple & Pear Strudel w/ Organic Yoghurt (Afternoon Tea)

Serving Size: 110 g

### **Ingredients**

Organic All Natural Yoghurt (Certified Organic Non-homogenised Pasteurised **Milk**, Certified Organic Non-fat **Milk** Solids. Contains Active Live Cultures Including L. Acidophilus And B. Lactic)), Diced Apple (Apple, Acidity Regulator (Citric Acid), Calcium Lactate), Diced Pear (Diced Pears (62% Min), Refined Fruit Juice.), Unsalted Butter Sheets (Pasteurised Cream (From Cow's **Milk**), Water), Plain Flour (**Wheat**), Wholemeal Flour (**Wheat**), Cinnamon, Maize Cornflour (Gluten Free).