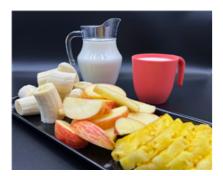

## Tropical Fruit Platter w/ Organic Milk (Morning Tea)

Serving Size: 190 g

### **Ingredients**

Organic Full Cream Milk, Apple, Banana, Pineapple.