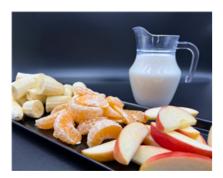

## Tropical Fruit Platter w/ Organic Milk (Morning Tea)

Serving Size: 190 g

### **Ingredients**

Organic Full Cream Milk, Apple, Banana, Pineapple.

# Organic Milk w/ Banana, Mandarin & Apple (Morning Tea)

Serving Size: 200 g

## **Ingredients**

Full Cream **Milk**, Apple, Banana, Mandarin.