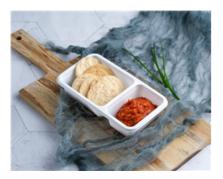

## GF & DF Tuna & Tomato Dip W/ Rice Crackers (Al) (Afternoon Tea) [Allergy]

Serving Size: 50 g