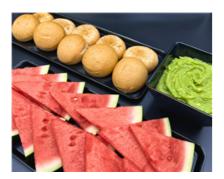

## GF & DF Smashed Avocado on Bread w/ Melon (Al) (Morning Tea) [Allergy]

Serving Size: 110 g

### **Ingredients**

Watermelon, Gluten Free Slider Bun (Gluten Free Baking Blend (Corn Starch, Tapioca Starch, Cellulose Powder, Xanthan Gum, Potato Starch, Brown Sugar, Psyllium Husk, Baking Powder, Iodised Sea Salt, Buckwheat Flour, Flax Seed Flour, Spirulina), Vegetable Oil, Vinegar, Yeast.), Cannellini Beans, Avocado, Lemon Juice, Baby Spinach, Olive Oil Pure.