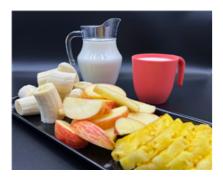

## Tropical Fruit Platter w/ Organic Milk (Morning Tea)

Serving Size: 190 g

### **Ingredients**

Organic Full Cream Milk, Apple, Banana, Pineapple.