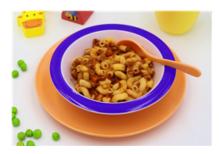

## Macaroni Bolognaise w/ Salad (Al) (Lunch) [Allergy]

Serving Size: 225 g

### **Ingredients**

Cooked Macaroni (**Wheat**), Beef Mince, Tomato Crushed (Peeled Crushed Tomatoes (99%), Salt, Food Acid (330)), Tomato, Onion, Tomato Paste (Citric Acid), Baby Spinach, Carrot, Celery, Mushroom, Zucchini, Potato Starch, Balsamic Vinegar (Naturally Fermented Wine Vinegar, Concentrated Grape Must, Cooked Grape Must), Olive Oil Pure, Minced Garlic, Italian Mixed Herbs (Garlic, Tomato, Basil, Oregano, Parsley, Onion, Bell Pepper, Pepper, Marjoram, Canola Oil), White Pepper.