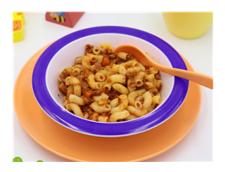

## Macaroni Bolognaise w/ Salad (Al) (Lunch) [Allergy]

Serving Size: 225 g

### **Ingredients**

Cooked Macaroni (**Wheat**), Beef Mince, Tomato Crushed (Peeled Crushed Tomatoes (99%), Salt, Food Acid (330)), Tomato, Onion, Tomato Paste (Citric Acid), Baby Spinach, Carrot, Celery, Mushroom, Zucchini, Potato Starch, Balsamic Vinegar (Naturally Fermented Wine Vinegar, Concentrated Grape Must, Cooked Grape Must), Olive Oil Pure, Minced Garlic, Italian Mixed Herbs (Garlic, Tomato, Basil, Oregano, Parsley, Onion, Bell Pepper, Pepper, Marjoram, Canola Oil), White Pepper.