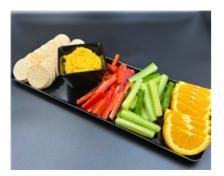

## Cucumber, Hummus, Orange, Capsicum & Crackers (Morning Tea)

Serving Size: 107.5 g

### **Ingredients**

Orange, Cucumber, Chickpeas, Organic Brown Rice Crackers (Jasmine Brown Rice (94%), Sunflower Oil, Natural Sea Salt), Capsicum, Pumpkin, Lemon Juice, Olive Oil Pure, Cumin, Garlic, Powder, White Pepper.