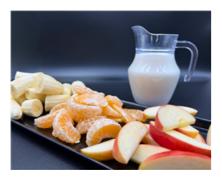

## Tropical Fruit Platter w/ Organic Milk (Morning Tea)

Serving Size: 190 g

### **Ingredients**

Organic Full Cream Milk, Apple, Banana, Pineapple.

# Organic Milk w/ Banana, Mandarin & Apple (Morning Tea)

Serving Size: 200 g

## **Ingredients**

Full Cream **Milk**, Apple, Banana, Mandarin.