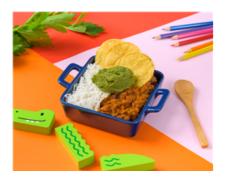

## Bean Burrito Bowl w/ Corn Chips, Rice & Guacamole (Lunch)

Serving Size: 220 g