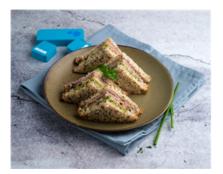

## Roast Beef, Tomato & Pepitas Pesto Sandwich (Lunch)

Serving Size: 150 g

### **Ingredients**

Wholegrain Bread (Unbleached Wholegrain **Wheat** Flour (50%), Water, Whole & Kibbled Grains (13%) (**Wheat**, Triticale, Linseed, Sunflower, **Rye**, **Barley**, **Soy**), Baker's Yeast, **Wheat** Gluten, Vinegar, Iodised Salt, Canola Oil, Vegetable Emulsifiers (481,471,472 (E)), **Soy** Flour, Vitamins (Thiamin, Folic Acid).), Beef Bolar, Tomato, Iceberg Lettuce, Baby Spinach, Basil, Pepitas, White Pepper, Olive Oil Pure, Lemon Juice, Minced Garlic.