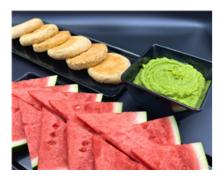

## Smashed Avocado on Wholemeal Muffin w/ Melon (Morning Tea)

Serving Size: 110 g

### **Ingredients**

Watermelon, Wholemeal Muffin (Unbleached Wholemeal **Wheat** Flour (56%), Water, Baker€<sup>™</sup>s Yeast, Maize Polenta, **Wheat** Gluten, Vinegar, Sourdough (**Rye** Flour, Water, Mature Sour), Iodised Salt, Canola Oil, Vegetable Emulsifiers (481, 471, 472e), **Soy** Flour, Acidity Regulator (260), Vitamins (Thiamin, Folic Acid)), Cannellini Beans, Avocado, Lemon Juice, Baby Spinach, Olive Oil Pure.