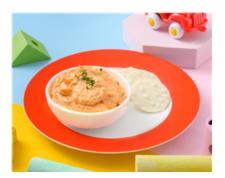

## Pumpkin Hummus W/ Brown Rice Crackers (Al) (Afternoon Tea) [Allergy]

Serving Size: 50 g