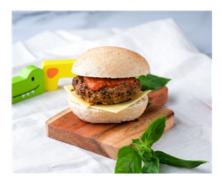

## Wholemeal Cheese Burger w/ Nomato Sauce & Salad (Lunch)

Serving Size: 220 g

#### **Ingredients**

Wholemeal Lunch Roll (Unbleached Wholemeal **Wheat** Flour (58%), Water, Baker's Yeast, **Wheat** Bran, **Wheat** Gluten, Vinegar, Canola Oil, Iodised Salt, **Soy** Flour, Sugar, Emulsifiers (481,471, 472(E)), Vitamins (Thiamin, Folic Acid)), Beef Mince, Iceberg Lettuce, Cheese Slices ((Pasteurised **Milk**, Salt, Cultures, Enzyme (Rennet))), Beetroot, Carrot, Onion, Bread Crumbs (Unbleached Wholegrain **Wheat** Flour (50%), Water, Whole & Kibbled Grains (13%) ( **Wheat**, Triticale, Linseed, Sunflower, **Rye**, **Barley**, **Soy**), Baker's Yeast, **Wheat** Gluten, Vinegar, Iodised Salt, Canola Oil, Vegetable Emulsifiers (481,471,472 (E)), **Soy** Flour, Vitamins (Thiamin, Folic Acid).), Zucchini, Paprika, Organic Apple Cider Vinegar, Honey, Olive Oil Pure, Egg Replacer (Rice Flour, Potato Starch, Tapioca Starch, Corn Starch, Baking Powder, Vegetable Emulsifier (Mono Diglycerides), Chia Seeds, Flaxseed Flour, Psyllium Husk, Citric Acid.), Minced Garlic, Garlic, Powder, Allspice, Cinnamon, Cloves, Potato Starch, Ground Black Pepper, Mixed Herbs (Rosemary, Oregano, Bay Leaves).

## GF & DF Beef Burger Pattie (Al) (Lunch) [Allergy]

Serving Size: 80 g

#### **Ingredients**

Beef Mince, Carrot, Gluten Free Crispi Bread Crumbs (Rice Flour, Maize Flour, Chickpea Flour, Rice Bran, Dextrose, Salt, Emulsifier (Diglyceride Of Vegetables)), Onion, Zucchini, Egg Replacer (Rice Flour, Potato Starch, Tapioca Starch, Corn Starch, Baking Powder, Vegetable Emulsifier (Mono Diglycerides), Chia Seeds, Flaxseed Flour, Psyllium Husk, Citric Acid.), Paprika, Garlic, Powder, Mixed Herbs (Rosemary, Oregano, Bay Leaves), Ground Black Pepper.