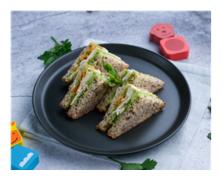

## Chicken, Carrot & Cheesy Mint Pea Sandwich (Lunch)

Serving Size: 150 g

### **Ingredients**

Wholegrain Bread (Unbleached Wholegrain **Wheat** Flour (50%), Water, Whole & Kibbled Grains (13%) (**Wheat**, Triticale, Linseed, Sunflower, **Rye**, **Barley**, **Soy**), Baker's Yeast, **Wheat** Gluten, Vinegar, Iodised Salt, Canola Oil, Vegetable Emulsifiers (481,471,472 (E)), **Soy** Flour, Vitamins (Thiamin, Folic Acid).), Roast Chicken Breast, Cucumber, Carrot, Cream Cheese (**Milk**, Cream, Salt, Stabiliser (410,412), Starter Culture.), Peas, Olive Oil Pure, Lemon Juice, Mint, Garlic, Powder.