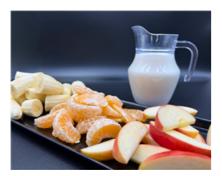

## Tropical Fruit Platter w/ Organic Milk (Morning Tea)

Serving Size: 190 g

### **Ingredients**

Organic Full Cream Milk, Apple, Banana, Pineapple.

# Organic Milk w/ Banana, Mandarin & Apple (Morning Tea)

Serving Size: 200 g

## **Ingredients**

Full Cream **Milk**, Apple, Banana, Mandarin.