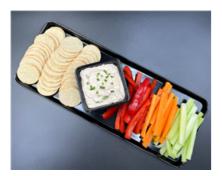

## Tuna & Chive Dip w/ Veggie Sticks & Crackers (Afternoon Tea)

Serving Size: 42.5 g

## Tomato & Cheese Dip w/ Veggie Sticks & Crackers (Afternoon Tea)

Serving Size: 68 g