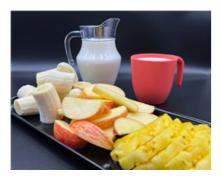

## Tropical Fruit Platter w/ Organic Milk (Morning Tea)

Serving Size: 190 g

### **Ingredients**

Organic Full Cream Milk, Apple, Banana, Pineapple.