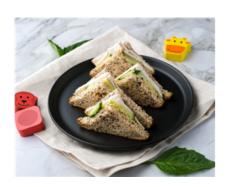

## **Chicken, Cucumber & Cheesy Sweet Corn Sandwich (Lunch)**

Serving Size: 140 g

## **Ingredients**

Wholegrain Bread (Unbleached Wholegrain **Wheat** Flour (50%), Water, Whole & Kibbled Grains (13%) (**Wheat**, Triticale, Linseed, Sunflower, **Rye**, **Barley**, **Soy**), Baker's Yeast, **Wheat** Gluten, Vinegar, Iodised Salt, Canola Oil, Vegetable Emulsifiers (481,471,472 (E)), **Soy** Flour, Vitamins (Thiamin, Folic Acid).), Roast Chicken Breast, Cucumber, Cream Cheese (**Milk**, Cream, Salt, Stabiliser (410,412), Starter Culture.), Carrot, Corn Kernals, Onion, Olive Oil Pure, White Pepper.