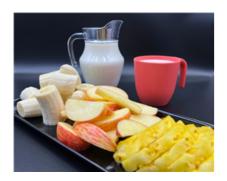

# **Tropical Fruit Platter w/ Organic Milk (Morning Tea)**

Serving Size: 190 g

## **Ingredients**

Organic Full Cream **Milk**, Apple, Banana, Pineapple.

# **Tropical Fruit Platter w/ Soy Milk (Morning Tea) [Allergy]**

Serving Size: 190 g

## **Ingredients**

**Soy** Milk, Apple, Banana, Pineapple.

# **Tropical Fruit Platter w/ Rice Milk (Morning Tea) [Allergy]**

Serving Size: 190 g

## **Ingredients**

Rice Milk (Filtered Water, Rice Flour (10%), Canola Oil, Mineral Salts (Calcium Phosphate, Potassium Carbonate, Calcium Chloride), Sea Salt.), Apple, Banana, Pineapple.

# **Tropical Fruit Platter w/ LF Milk (Morning Tea) [Allergy]**

Serving Size: 190 g

# **Ingredients**

Lactose Free Milk (Full Cream Milk, Enzyme (Lactase)), Apple, Banana, Pineapple.