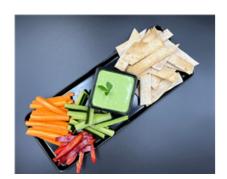

## Spinach & Lentil Dip w/ Tortilla & Crudites (Al) (Morning Tea) [Allergy]

Serving Size: 87.69999694824219 g

### **Ingredients**

Carrot, Cucumber, Wholemeal Wrap (Wholemeal **Wheat** Flour (49%), Water, **Wheat** Flour, Vegetable Oil, Vegetable Emulsifiers (471, 481), Humectant (422), Cultured **Wheat** Flour, Raising Agents (341, 450, 500), Stabiliser (412), **Wheat** Gluten, Acidity Regulator (297), Iodised Salt, **Soy** Flour, Vitamins (Thiamin, Folic Acid), Antioxidant (307b)), Lentils (Lentils, Water, Ascorbic Acid), Capsicum, Onion, Baby Spinach, Olive Oil Pure, Cumin.