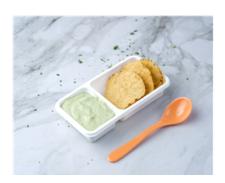

## Spinach & Lentil Dip w/ Tortilla & Crudites (Al) (Morning Tea) [Allergy]

Serving Size: 87.69999694824219 g

### **Ingredients**

Carrot, Cucumber, Wholemeal Wrap (Wholemeal **Wheat** Flour (49%), Water, **Wheat** Flour, Vegetable Oil, Vegetable Emulsifiers (471, 481), Humectant (422), Cultured **Wheat** Flour, Raising Agents (341, 450, 500), Stabiliser (412), **Wheat** Gluten, Acidity Regulator (297), Iodised Salt, **Soy** Flour, Vitamins (Thiamin, Folic Acid), Antioxidant (307b)), Lentils (Lentils, Water, Ascorbic Acid), Capsicum, Onion, Baby Spinach, Olive Oil Pure, Cumin.