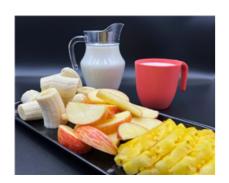

# **Tropical Fruit Platter w/ Organic Milk (Morning Tea)**

Serving Size: 190 g

## **Ingredients**

Organic Full Cream **Milk**, Apple, Banana, Pineapple.

# **Tropical Fruit Platter w/ Soy Milk (Morning Tea) [Allergy]**

Serving Size: 190 g

## **Ingredients**

**Soy** Milk, Apple, Banana, Pineapple.

# **Tropical Fruit Platter w/ Rice Milk (Morning Tea) [Allergy]**

Serving Size: 190 g

## **Ingredients**

Rice Milk (Filtered Water, Rice Flour (10%), Canola Oil, Mineral Salts (Calcium Phosphate, Potassium Carbonate, Calcium Chloride), Sea Salt.), Apple, Banana, Pineapple.

# **Tropical Fruit Platter w/ LF Milk (Morning Tea) [Allergy]**

Serving Size: 190 g

# **Ingredients**

Lactose Free Milk (Full Cream Milk, Enzyme (Lactase)), Apple, Banana, Pineapple.