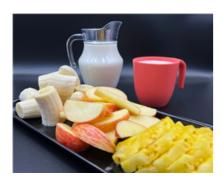

# **Tropical Fruit Platter w/ Organic Milk (Morning Tea)**

Serving Size: 190 g

## **Ingredients**

Organic Full Cream **Milk**, Apple, Banana, Pineapple.