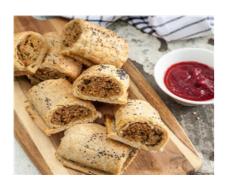

## **Beef & Kale Sausage Rolls (Afternoon Tea)**

Serving Size: 60 g

## **Ingredients**

Garlic, Powder, Unsalted Butter Sheets (Pasteurised Cream (From Cow's **Milk**), Water), Plain Flour (**Wheat**), Beef Mince, Wholemeal Flour (**Wheat**), Bread Crumbs (Unbleached Wholegrain **Wheat** Flour (50%), Water, Whole & Kibbled Grains (13%) (**Wheat**, Triticale, Linseed, Sunflower, **Rye**, **Barley**, **Soy**), Baker's Yeast, **Wheat** Gluten, Vinegar, Iodised Salt, Canola Oil, Vegetable Emulsifiers (481,471,472 (E)), **Soy** Flour, Vitamins (Thiamin, Folic Acid).), White Pepper, Carrot, Celery, Onion, Kale, Poppy Seeds, Olive Oil Pure.

## GF & DF Beef & Kale Sausage Roll (Al) (Afternoon Tea) [Allergy]

Serving Size: 60 g

#### **Ingredients**

Gluten Free Puff Pastry (Gluten Free Pastry (Maize Starch, Rice Flour, Yellow Pea Flour, Besan Flour, Faba Bean Flour, Thickener (464, 415), Flaxseed Flour, Bamboo Fibre, Potato Starch, Dextrose, Buckwheat Flour, Salt), Water, Pro Ve Shortening (Vegetable Oil, Emulsifiers (471, **Soybean** Lecithin), Antioxidant (307b), Natural Colour (160a)), Vegetable Fibre.), Beef Mince, Gluten Free Breadcrumbs (Rice Flour, Maize Flour, Chickpea Flour, Rice Bran, Dextrose, Salt, Emulsifier From Vegetable (471)), Carrot, Onion, Celery, Olive Oil Pure, Kale, Garlic, Powder, Mixed Herbs (Rosemary, Oregano, Bay Leaves), White Pepper.

# Vegetable Sausage Roll (Al) (Afternoon Tea) [Allergy]

Serving Size: 60 g

#### **Ingredients**

Sweet Potato, Chickpeas, Unsalted Butter Sheets (Pasteurised Cream (From Cow's **Milk**), Water), Plain Flour ( **Wheat**), Wholemeal Flour (**Wheat**), Water, Garlic, Powder, Onion, Peas, Gluten Free Crispi Bread Crumbs (Rice Flour, Maize Flour, Chickpea Flour, Rice Bran, Dextrose, Salt, Emulsifier (Diglyceride Of Vegetables)), Cumin, Olive Oil Pure.