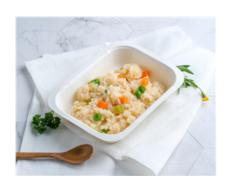

# GF & DF Chicken & Pumpkin Risotto (Al) (Lunch) [Allergy]

Serving Size: 200 g

## **Ingredients**

Vegetable Stock (Water, Onion, Celery, Carrot, Mushroom, Bay Leaves, Parsley, Peppercorns, Thyme), Chicken Thigh, Arborio Rice, Broccoli, Carrot, Onion, Pumpkin, Zucchini, Olive Oil Pure, Minced Garlic, Ground Black Pepper.