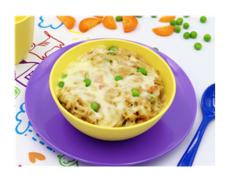

# Mean Green Mac & Cheese w/ Carrot Batons (Lunch)

Serving Size: 220 g

## **Ingredients**

Water, Cooked Macaroni (**Wheat**), Carrot, Broccoli, Cheddar Cheese (Pasteurised **Milk**, Salt, Starter Cultures, Non Animal Rennet), Skim **Milk** Powder, Baby Spinach, Plain Flour (**Wheat**), Olive Oil Pure, Unsalted Butter (**Milk**) (Cream, Water), White Pepper.