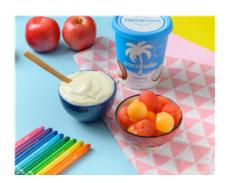

# Melon & Blueberry Coconut Yoghurt Crunch (Al) (Morning Tea) [Allergy]

Serving Size: 180 g

#### **Ingredients**

Coconut Yoghurt (Coconut Yoghurt (Water, Coconut Milk, Native Starch, Tapioca Syrup, Carob Bean Extract, Agar, Yoghurt Cultures And Probiotics). Yoghurt Cultures & Probiotics (Vegan): Bifidobacterium, L. Acidophilus, L. Bulgaricus, L. Paracasei, S. Thermophilus), Rockmelon, Watermelon, Flaked Corn (Corn, Sugar, Salt, Emulsifier (Sunflower Lecithin)), Frozen Blueberries, Chia Seeds, Honey.

# Melon & Blueberry Coconut Yoghurt w/ Oats (Al) (Morning Tea) [Allergy]

Serving Size: 160 g

#### **Ingredients**

Blueberry Coconut Yoghurt (Coconut Yoghurt (Water, Coconut Milk, Native Starch, Tapioca Syrup, Carob Bean Extract, Agar, Yoghurt Cultures And Probiotics), Blueberry Blend (Blueberry (6%), Water, Sugar, Rice Starch, Natural Flavour, Natural Colour, Sodium Citrate)), Rockmelon, Watermelon, Rolled **Oats**.