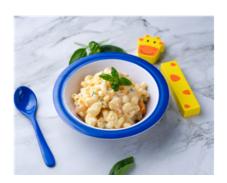

# Mean Green Mac & Cheese w/ Carrot Batons (Lunch)

Serving Size: 220 g

## **Ingredients**

Water, Cooked Macaroni (**Wheat**), Carrot, Broccoli, Cheddar Cheese (Pasteurised **Milk**, Salt, Starter Cultures, Non Animal Rennet), Skim **Milk** Powder, Baby Spinach, Plain Flour (**Wheat**), Olive Oil Pure, Unsalted Butter (**Milk**) (Cream, Water), White Pepper.

## DF Pumpkin & Pea Pasta (Al) (Lunch) [Allergy]

Serving Size: 200 g

#### **Ingredients**

Cooked Macaroni (**Wheat**), Rice Milk (Filtered Water, Rice Flour (10%), Canola Oil, Mineral Salts (Calcium Phosphate, Potassium Carbonate, Calcium Chloride), Sea Salt.), Pumpkin, Cannellini Beans, Peas, Gluten Free Plain Flour (Starch (Maize, Tapioca), Rice Flour, Vegetable Gums (Hydroxypropyl Methyl Cellulose, Xanthan Gum)), Nuttelex, Olive Oil (Vegetable Oils (Olive Oil 14%), Water, Salt, Emulsifiers (471, Sunflower Lecithin), Natural Flavour, Vitamins A, D, E, Natural Colour (Beta Carotene).), Onion, Nutritional Yeast, Minced Garlic, Ground Black Pepper.

## GF & DF Pumpkin & Pea Pasta (Al) (Lunch) [Allergy]

Serving Size: 200 g

### **Ingredients**

Rice Milk (Filtered Water, Rice Flour (10%), Canola Oil, Mineral Salts (Calcium Phosphate, Potassium Carbonate, Calcium Chloride), Sea Salt.), Gluten Free Pasta (Rice Flour (40%), Corn Flour (22%), Corn Starch (17%), Potato Starch, Yellow Pea Flour), Water, Pumpkin, Cannellini Beans, Peas, Gluten Free Plain Flour (Starch (Maize, Tapioca), Rice Flour, Vegetable Gums (Hydroxypropyl Methyl Cellulose, Xanthan Gum)), Nuttelex, Olive Oil (Vegetable Oils (Olive Oil 14%), Water, Salt, Emulsifiers (471, Sunflower Lecithin), Natural Flavour, Vitamins A, D, E, Natural Colour (Beta Carotene).), Onion, Nutritional Yeast, Minced Garlic, Ground Black Pepper.