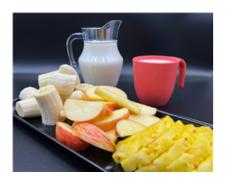

# **Tropical Fruit Platter w/ Organic Milk (Morning Tea)**

Serving Size: 190 g

## **Ingredients**

Organic Full Cream **Milk**, Apple, Banana, Pineapple.