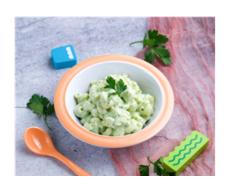

# Mean Green Mac & Cheese w/ Carrot Batons (Lunch)

Serving Size: 220 g

## **Ingredients**

Water, Cooked Macaroni (**Wheat**), Carrot, Broccoli, Cheddar Cheese (Pasteurised **Milk**, Salt, Starter Cultures, Non Animal Rennet), Skim **Milk** Powder, Baby Spinach, Plain Flour (**Wheat**), Olive Oil Pure, Unsalted Butter (**Milk**) (Cream, Water), White Pepper.

## DF Pumpkin & Pea Pasta (Al) (Lunch) [Allergy]

Serving Size: 200 g

#### **Ingredients**

Cooked Macaroni (**Wheat**), Rice Milk (Filtered Water, Rice Flour (10%), Canola Oil, Mineral Salts (Calcium Phosphate, Potassium Carbonate, Calcium Chloride), Sea Salt.), Pumpkin, Cannellini Beans, Peas, Gluten Free Plain Flour (Starch (Maize, Tapioca), Rice Flour, Vegetable Gums (Hydroxypropyl Methyl Cellulose, Xanthan Gum)), Nuttelex, Olive Oil (Vegetable Oils (Olive Oil 14%), Water, Salt, Emulsifiers (471, Sunflower Lecithin), Natural Flavour, Vitamins A, D, E, Natural Colour (Beta Carotene).), Onion, Nutritional Yeast, Minced Garlic, Ground Black Pepper.

## GF & DF Pumpkin & Pea Pasta (Al) (Lunch) [Allergy]

Serving Size: 200 g

### **Ingredients**

Rice Milk (Filtered Water, Rice Flour (10%), Canola Oil, Mineral Salts (Calcium Phosphate, Potassium Carbonate, Calcium Chloride), Sea Salt.), Gluten Free Pasta (Rice Flour (40%), Corn Flour (22%), Corn Starch (17%), Potato Starch, Yellow Pea Flour), Water, Pumpkin, Cannellini Beans, Peas, Gluten Free Plain Flour (Starch (Maize, Tapioca), Rice Flour, Vegetable Gums (Hydroxypropyl Methyl Cellulose, Xanthan Gum)), Nuttelex, Olive Oil (Vegetable Oils (Olive Oil 14%), Water, Salt, Emulsifiers (471, Sunflower Lecithin), Natural Flavour, Vitamins A, D, E, Natural Colour (Beta Carotene).), Onion, Nutritional Yeast, Minced Garlic, Ground Black Pepper.