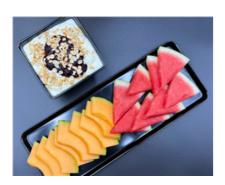

# Melon & Blueberry Coconut Yoghurt Crunch (Al) (Morning Tea) [Allergy]

Serving Size: 180 g

#### **Ingredients**

Coconut Yoghurt (Coconut Yoghurt (Water, Coconut Milk, Native Starch, Tapioca Syrup, Carob Bean Extract, Agar, Yoghurt Cultures And Probiotics). Yoghurt Cultures & Probiotics (Vegan): Bifidobacterium, L. Acidophilus, L. Bulgaricus, L. Paracasei, S. Thermophilus), Rockmelon, Watermelon, Flaked Corn (Corn, Sugar, Salt, Emulsifier (Sunflower Lecithin)), Frozen Blueberries, Chia Seeds, Honey.