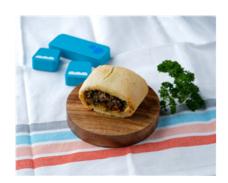

## **Beef & Kale Sausage Rolls (Afternoon Tea)**

Serving Size: 60 g

## **Ingredients**

Garlic, Powder, Unsalted Butter Sheets (Pasteurised Cream (From Cow's **Milk**), Water), Plain Flour (**Wheat**), Beef Mince, Wholemeal Flour (**Wheat**), Bread Crumbs (Unbleached Wholegrain **Wheat** Flour (50%), Water, Whole & Kibbled Grains (13%) (**Wheat**, Triticale, Linseed, Sunflower, **Rye**, **Barley**, **Soy**), Baker's Yeast, **Wheat** Gluten, Vinegar, Iodised Salt, Canola Oil, Vegetable Emulsifiers (481,471,472 (E)), **Soy** Flour, Vitamins (Thiamin, Folic Acid).), White Pepper, Carrot, Celery, Onion, Kale, Poppy Seeds, Olive Oil Pure.

## GF & DF Beef & Kale Sausage Roll (Al) (Afternoon Tea) [Allergy]

Serving Size: 60 g

#### **Ingredients**

Gluten Free Puff Pastry (Gluten Free Pastry (Maize Starch, Rice Flour, Yellow Pea Flour, Besan Flour, Faba Bean Flour, Thickener (464, 415), Flaxseed Flour, Bamboo Fibre, Potato Starch, Dextrose, Buckwheat Flour, Salt), Water, Pro Ve Shortening (Vegetable Oil, Emulsifiers (471, **Soybean** Lecithin), Antioxidant (307b), Natural Colour (160a)), Vegetable Fibre.), Beef Mince, Gluten Free Breadcrumbs (Rice Flour, Maize Flour, Chickpea Flour, Rice Bran, Dextrose, Salt, Emulsifier From Vegetable (471)), Carrot, Onion, Celery, Olive Oil Pure, Kale, Garlic, Powder, Mixed Herbs (Rosemary, Oregano, Bay Leaves), White Pepper.

# Vegetable Sausage Roll (Al) (Afternoon Tea) [Allergy]

Serving Size: 60 g

#### **Ingredients**

Sweet Potato, Chickpeas, Unsalted Butter Sheets (Pasteurised Cream (From Cow's **Milk**), Water), Plain Flour ( **Wheat**), Wholemeal Flour (**Wheat**), Water, Garlic, Powder, Onion, Peas, Gluten Free Crispi Bread Crumbs (Rice Flour, Maize Flour, Chickpea Flour, Rice Bran, Dextrose, Salt, Emulsifier (Diglyceride Of Vegetables)), Cumin, Olive Oil Pure.