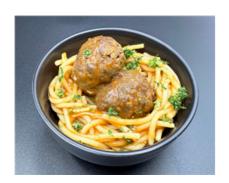

## GF & DF Spaghetti Meatballs (Al) (Lunch) [Allergy]

Serving Size: 200 g

#### **Ingredients**

Gluten Free Spaghetti (White Corn Flour 60%, Yellow Corn Flour 29.5%, Emulsifier (Mono And Diglycerides Of Fatty Acids)), Water, Beef Mince, Tomato Crushed (Peeled Crushed Tomatoes (99%), Salt, Food Acid (330)), Carrot, Onion, Zucchini, Vegetable Stock (Water, Onion, Celery, Carrot, Mushroom, Bay Leaves, Parsley, Peppercorns, Thyme), Gluten Free Crispi Bread Crumbs (Rice Flour, Maize Flour, Chickpea Flour, Rice Bran, Dextrose, Salt, Emulsifier (Diglyceride Of Vegetables)), Capsicum, Tomato Paste (Citric Acid), Olive Oil Pure, Minced Garlic, Paprika, Italian Mixed Herbs (Garlic, Tomato, Basil, Oregano, Parsley, Onion, Bell Pepper, Pepper, Marjoram, Canola Oil), Garlic, Powder, White Pepper, Ground Black Pepper.