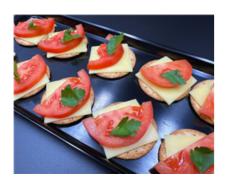

## **Cheese & Vita-Weats w/ Tomato (Afternoon Tea)**

Serving Size: 56 g

### **Ingredients**

Tomato, Vita Weat Crackers (**Barley**) (Wholegrain (45%)(Whole **Wheat** Flour, Oats), **Wheat** Flour, Vegetable Oil, Cornflour, Seeds (6%)(Linseed, Poppy, Canola, Sunflower Kernals), Sugar, Yeast, Salt, Emulsifier (**Soy** Lecithin)), Cheese Slices ((Pasteurised **Milk**, Salt, Cultures, Enzyme (Rennet))).