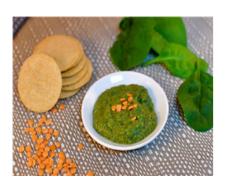

# Spinach & Lentil Dip W/ Brown Rice Crackers (Al) (Morning Tea) [Allergy]

Serving Size: 50 g

## **Ingredients**

Lentils (Lentils, Water, Ascorbic Acid), Organic Brown Rice Crackers (Jasmine Brown Rice (94%), Sunflower Oil, Natural Sea Salt), Onion, Baby Spinach, Olive Oil Pure, Cumin.