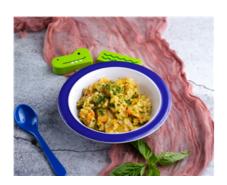

# **GF & DF Vegetable Risotto (Al) (Lunch) [Allergy]**

Serving Size: 200 g

## **Ingredients**

Vegetable Stock (Water, Onion, Celery, Carrot, Mushroom, Bay Leaves, Parsley, Peppercorns, Thyme), Arborio Rice, Broccoli, Carrot, Onion, Pumpkin, Zucchini, Olive Oil Pure, Minced Garlic, Ground Black Pepper.