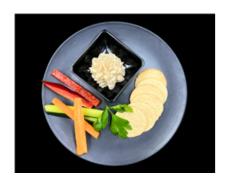

## Apple, Cheese, Corn Thins & Veggie Sticks (Morning Tea)

Serving Size: 100 g

### **Ingredients**

Apple, Cheese Slices ((Pasteurised **Milk**, Salt, Cultures, Enzyme (Rennet))), Multigrain Corn Thins (Maize (78%), Sorghum (7%), Brown Rice (7%), Buckwheat (5%), Millet (2%), Sunflower Oil, Sea Salt.), Capsicum, Carrot, Celery.