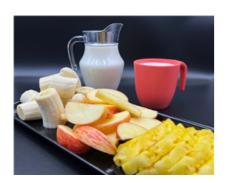

# **Tropical Fruit Platter w/ Organic Milk (Morning Tea)**

Serving Size: 250 g

### **Ingredients**

Organic Full Cream **Milk**, Banana, Apple, Pineapple.

## Allergy Information

Contains Milk.:

| , |
|---|