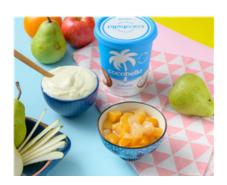

## **Peach & Pear w/ Organic Yoghurt (Morning Tea)**

Serving Size: 150 g

#### **Ingredients**

Organic All Natural Yoghurt (Certified Organic Non-homogenised Pasteurised **Milk**, Certified Organic Non-fat **Milk** Solids (Contains Active Live Cultures Including L. Acidophilus And B. Lactic)), Two Fruit (Fruits (55%) (Peach, Pear), Reconstituted Refined Juice (Water, Concentrated Pear Juice, Antioxidant (Ascorbic Acid), Acidity Regulator (Citric Acid))).