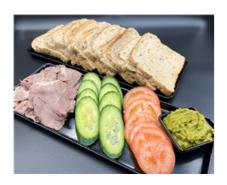

### **Roast Beef, Tomato & Pepitas Pesto Sandwich (Lunch)**

Serving Size: 150 g

### **Ingredients**

Wholegrain Bread (Unbleached Wholegrain **Wheat** Flour (50%), Water, Whole & Kibbled Grains (13%) (**Wheat**, Triticale, Linseed, Sunflower, **Rye**, **Barley**, **Soy**), Baker's Yeast, **Wheat** Gluten, Vinegar, Iodised Salt, Canola Oil, Vegetable Emulsifiers (481,471,472 (E)), **Soy** Flour, Vitamins (Thiamin, Folic Acid).), Beef Bolar, Tomato, Iceberg Lettuce, Baby Spinach, Basil, Pepitas, White Pepper, Olive Oil Pure, Lemon Juice, Minced Garlic.

### **Allergy Information**

Contains Gluten, Wheat, Soy.:

| Gluten Free:   | No                | Carbohydrates:            | 29.0 g           |
|----------------|-------------------|---------------------------|------------------|
| Dairy Free:    | Yes               | Sugar:                    | 1.1 g            |
| Lactose Free:  | Yes               | Sodium:                   | 304 mg           |
| Soy Free:      | No                | Fat (total):              | 8.2 g            |
| Egg Free:      | Yes               | Fat (Sat):                | 1.7 g            |
| Vegetarian:    | No                | Carbohydrates (per 100g): | 19.3 g           |
| Fish Free:     | Yes               | Sugar (per 100g)          | 0.7 g            |
| Red Meat Free: | No                | Sodium (per 100g):        | 203 mg           |
| Tomato Free:   | No                | Fat (total, per 100g):    | 5.5 g            |
| Sesame Free:   | Yes               | Fat (Sat, per 100g):      | 1.1 g            |
| Energy:        | 1170 kJ (280 Cal) | Energy (per 100g):        | 781 kJ (187 Cal) |
| Protein:       | 19.0 g            | Protein (per 100g):       | 12.7 g           |