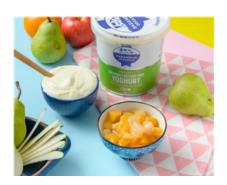

## **Peach & Pear w/ Organic Yoghurt (Morning Tea)**

Serving Size: 150 g

#### **Ingredients**

Organic All Natural Yoghurt (Certified Organic Non-homogenised Pasteurised **Milk**, Certified Organic Non-fat **Milk** Solids (Contains Active Live Cultures Including L. Acidophilus And B. Lactic)), Two Fruit (Fruits (55%) (Peach, Pear), Reconstituted Refined Juice (Water, Concentrated Pear Juice, Antioxidant (Ascorbic Acid), Acidity Regulator (Citric Acid))).