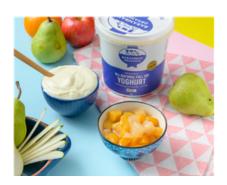

## **Peach & Pear w/ Organic Yoghurt (Morning Tea)**

Serving Size: 150 g

#### **Ingredients**

Organic All Natural Yoghurt (Certified Organic Non-homogenised Pasteurised **Milk**, Certified Organic Non-fat **Milk** Solids (Contains Active Live Cultures Including L. Acidophilus And B. Lactic)), Two Fruit (Fruits (55%) (Peach, Pear), Reconstituted Refined Juice (Water, Concentrated Pear Juice, Antioxidant (Ascorbic Acid), Acidity Regulator (Citric Acid))).