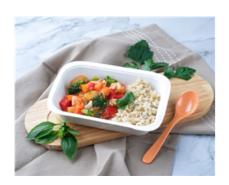

# Chicken & Pineapple Curry w/ Brown Rice & Veggies (Lunch)

Serving Size: 220 g

#### **Ingredients**

Brown Rice, Chicken Thigh, Chicken Stock (Water, Chicken, Carrot, Onion, Celery, Herbs, Bay Leaves, Peppercorns), Coconut Cream (Organic Coconut Meat Extracted (Coconut Cream)), Carrot, Cauliflower, Green Beans, Onion, Pineapple, Corn Kernals, Peas, Minced Garlic, Cumin, Ground Coriander, Cinnamon, Ground Turmeric, Paprika, Potato Starch, White Pepper, Olive Oil Pure.