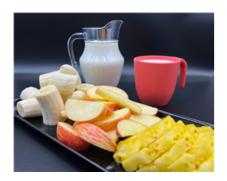

# **Tropical Fruit Platter w/ Organic Milk (Morning Tea)**

Serving Size: 250 g

### **Ingredients**

Organic Full Cream **Milk**, Banana, Apple, Pineapple.

## Allergy Information

Contains Milk.:

| , |
|---|