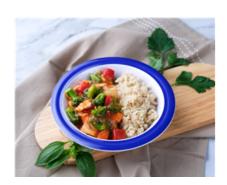

# Sweet & Sour Chicken w/ Brown Rice & Veggies (Lunch)

Serving Size: 220 g

### **Ingredients**

Brown Rice, Chicken Thigh, Tomato Passata (Tomato (99%), Citric Acid), Pineapple, Corn Kernals, Peas, Capsicum, Carrot, Onion, Chicken Stock (Water, Chicken, Carrot, Onion, Celery, Herbs, Bay Leaves, Peppercorns), Broccoli, Honey, Potato Starch, Ginger, Minced Garlic, Olive Oil Pure, Organic Apple Cider Vinegar, White Pepper.