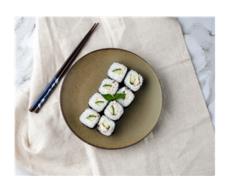

# Avocado & Cucumber Sushi (Lunch) [Allergy]

Serving Size: 200 g

## <u>Ingredients</u>

Short Grain Rice, Avocado, Cucumber, White Vinegar, Raw Sugar, Olive Oil Pure, Seaweed, Salt.