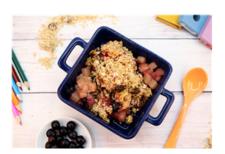

### **Blueberry Crumble w/ Organic Yoghurt (Morning Tea)**

Serving Size: 150 g

#### **Ingredients**

Organic All Natural Yoghurt (Certified Organic Non-homogenised Pasteurised **Milk**, Certified Organic Non-fat **Milk** Solids (Contains Active Live Cultures Including L. Acidophilus And B. Lactic)), Diced Apple (Apple, Acidity Regulator (Citric Acid), Calcium Lactate), Diced Pear (Diced Pears (62% Min), Refined Fruit Juice.), Frozen Blueberries, Wholemeal Flour (**Wheat**), Rolled **Oats**, Unsalted Butter (**Milk**) (Cream, Water), Maize Cornflour (Gluten Free), Sultana (Sultanas, Vegetable Oil), Natural Organic Vanilla Extract (Extract Of Organic Vanilla Beans (Water, Organic Alcohol Content 35% Vol.), Organic Sugar), Organic Desiccated Coconut, Raw Sugar.