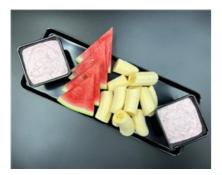

# Banana & Watermelon w/ Raspberry Organic Yoghurt (Morning Tea)

Serving Size: 196 g

### **Ingredients**

Banana, Organic All Natural Yoghurt (Certified Organic Unhomogenised **Milk**, Organic **Milk** Solids, Live Cultures), Watermelon, Raspberries, Chia Seeds, Honey.

### Allergy Information

Contains Milk.:

| Gluten Free:   | Yes              | Carbohydrates:            | 25.7 g          |
|----------------|------------------|---------------------------|-----------------|
| Dairy Free:    | No               | Sugar:                    | 19.4 g          |
| Lactose Free:  | No               | Sodium:                   | 31 mg           |
| Soy Free:      | Yes              | Fat (total):              | 2.3 g           |
| Egg Free:      | Yes              | Fat (Sat):                | 1.1 g           |
| Vegetarian:    | Yes              | Carbohydrates (per 100g): | 13.1 g          |
| Fish Free:     | Yes              | Sugar (per 100g)          | 9.9 g           |
| Red Meat Free: | Yes              | Sodium (per 100g):        | 16 mg           |
| Tomato Free:   | Yes              | Fat (total, per 100g):    | 1.2 g           |
| Sesame Free:   | Yes              | Fat (Sat, per 100g):      | 0.6 g           |
| Energy:        | 626 kJ (150 Cal) | Energy (per 100g):        | 319 kJ (76 Cal) |
| Protein:       | 4.2 g            | Protein (per 100g):       | 2.2 g           |