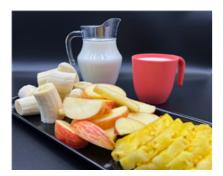

# Tropical Fruit Platter w/ Organic Milk (Morning Tea)

Serving Size: 250 g

### **Ingredients**

Organic Full Cream Milk, Banana, Apple, Pineapple.