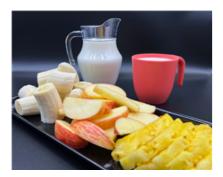

# Tropical Fruit Platter w/ Organic Milk (Morning Tea)

Serving Size: 250 g

### **Ingredients**

Organic Full Cream Milk, Banana, Apple, Pineapple.

# Tropical Fruit Platter w/ LF Milk (Morning Tea) [Allergy]

Serving Size: 250 g

### **Ingredients**

Lactose Free **Milk** (Full Cream **Milk**, Enzyme (Lactase)), Banana, Apple, Pineapple.

### Tropical Fruit Platter w/ Rice Milk (Morning Tea) [Allergy]

Serving Size: 250 g

### **Ingredients**

Rice Milk (Filtered Water, Rice Flour (10%), Canola Oil, Mineral Salts (Calcium Phosphate, Potassium Carbonate, Calcium Chloride), Sea Salt.), Banana, Apple, Pineapple.

# Tropical Fruit Platter w/ Soy Milk (Morning Tea) [Allergy]

Serving Size: 250 g

### **Ingredients**

**Soy** Milk (Filtered Water, Organic Whole **Soy** Beans, Organic High Oleic Sunflower Oil, Plant Calcium, Sea Salt), Banana, Apple, Pineapple.