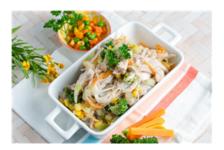

### **Chicken Noodle Stir Fry (Lunch)**

Serving Size: 200 g

### **Ingredients**

Chicken Stock (Water, Chicken, Carrot, Onion, Celery, Herbs, Bay Leaves, Peppercorns), Chicken Thigh, Rice Noodles (Rice), Ginger, Cabbage White, Carrot, Corn Kernals, Onion, Peas, Minced Garlic, Potato Starch, Curry Powder (Fennel, Garlic, Ginger, Tumeric, Coriander, Fenugreek, Cumin, Salt, Chilli, Pepper), Olive Oil Pure, Ground Black Pepper.