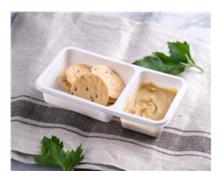

### Spinach & Lentil Dip w/ Tortilla & Crudites (Al) (Morning Tea) [Allergy]

Serving Size: 87.69999694824219 g

#### **Ingredients**

Carrot, Cucumber, Wholemeal Wrap (Wholemeal **Wheat** Flour (49%), Water, **Wheat** Flour, Vegetable Oil, Vegetable Emulsifiers (471, 481), Humectant (422), Cultured **Wheat** Flour, Raising Agents (341, 450, 500), Stabiliser (412), **Wheat** Gluten, Acidity Regulator (297), Iodised Salt, **Soy** Flour, Vitamins (Thiamin, Folic Acid), Antioxidant (307b)), Lentils (Lentils, Water, Ascorbic Acid), Capsicum, Onion, Baby Spinach, Olive Oil Pure, Cumin.