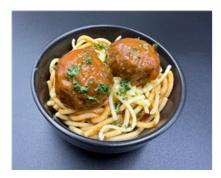

### Spaghetti Vegetable Balls w/ Cheddar Cheese (Al) (Lunch) [Allergy]

Serving Size: 200 g

#### **Ingredients**

Water, Tomato Crushed (Peeled Crushed Tomatoes (99%), Salt, Food Acid (330)), Spaghetti (**Wheat**), Cheddar Cheese (Pasteurised **Milk**, Salt, Starter Cultures, Non Animal Rennet), Organic Brown Lentils, Sweet Potato, Carrot, Onion, Zucchini, Vegetable Stock (Water, Onion, Celery, Carrot, Mushroom, Bay Leaves, Parsley, Peppercorns, Thyme), Gluten Free Crispi Bread Crumbs (Rice Flour, Maize Flour, Chickpea Flour, Rice Bran, Dextrose, Salt, Emulsifier (Diglyceride Of Vegetables)), Capsicum, Tomato Paste (Citric Acid), Olive Oil Pure, Minced Garlic, Italian Mixed Herbs (Garlic, Tomato, Basil, Oregano, Parsley, Onion, Bell Pepper, Pepper, Marjoram, Canola Oil), Garlic, Powder, Parsley, White Pepper, Ground Black Pepper.

### Spaghetti Meatballs w/ Cheddar Cheese (Lunch)

Serving Size: 200 g

#### **Ingredients**

Water, Spaghetti (**Wheat**), Beef Mince, Tomato Crushed (Peeled Crushed Tomatoes (99%), Salt, Food Acid (330)), Cheddar Cheese (Pasteurised **Milk**, Salt, Starter Cultures, Non Animal Rennet), Onion, Vegetable Stock (Water, Onion, Celery, Carrot, Mushroom, Bay Leaves, Parsley, Peppercorns, Thyme), Carrot, Zucchini, Bread Crumbs (Unbleached Wholegrain **Wheat** Flour (50%), Water, Whole & Kibbled Grains (13%) (**Wheat**, Triticale, Linseed, Sunflower, **Rye, Barley, Soy**), Baker's Yeast, **Wheat** Gluten, Vinegar, Iodised Salt, Canola Oil, Vegetable Emulsifiers (481,471,472 (E)), **Soy** Flour, Vitamins (Thiamin, Folic Acid).), Capsicum, Tomato Paste (Citric Acid), Olive Oil Pure, Minced Garlic, Paprika, Egg Replacer (Rice Flour, Potato Starch, Tapioca Starch, Corn Starch, Baking Powder, Vegetable Emulsifier (Mono Diglycerides), Chia Seeds, Flaxseed Flour, Psyllium Husk, Citric Acid.), Italian Mixed Herbs (Garlic, Tomato, Basil, Oregano, Parsley, Onion, Bell Pepper, Pepper, Marjoram, Canola Oil), Garlic, Powder, Ground Black Pepper.