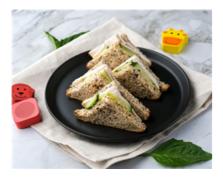

# Chicken, Cucumber & Cheesy Sweet Corn Sandwich (Lunch)

Serving Size: 140 g

#### **Ingredients**

Wholegrain Bread (Unbleached Wholegrain **Wheat** Flour (50%), Water, Whole & Kibbled Grains (13%) (**Wheat**, Triticale, Linseed, Sunflower, **Rye**, **Barley**, **Soy**), Baker's Yeast, **Wheat** Gluten, Vinegar, Iodised Salt, Canola Oil, Vegetable Emulsifiers (481,471,472 (E)), **Soy** Flour, Vitamins (Thiamin, Folic Acid).), Roast Chicken Breast, Cucumber, Cream Cheese (**Milk**, Cream, Salt, Stabiliser (410,412), Starter Culture.), Carrot, Corn Kernals, Onion, Olive Oil Pure, White Pepper.

### Allergy Information

Contains Gluten, Wheat, Milk, Soy.:

| Gluten Free:   | No                | Carbohydrates:            | 28.9 g           |
|----------------|-------------------|---------------------------|------------------|
| Dairy Free:    | No                | Sugar:                    | 1.6 g            |
| Lactose Free:  | No                | Sodium:                   | 308 mg           |
| Soy Free:      | No                | Fat (total):              | 8.1 g            |
| Egg Free:      | Yes               | Fat (Sat):                | 2.7 g            |
| Vegetarian:    | No                | Carbohydrates (per 100g): | 20.6 g           |
| Fish Free:     | Yes               | Sugar (per 100g)          | 1.2 g            |
| Red Meat Free: | Yes               | Sodium (per 100g):        | 220 mg           |
| Tomato Free:   | Yes               | Fat (total, per 100g):    | 5.8 g            |
| Sesame Free:   | Yes               | Fat (Sat, per 100g):      | 1.9 g            |
| Energy:        | 1150 kJ (275 Cal) | Energy (per 100g):        | 821 kJ (196 Cal) |
| Protein:       | 18.2 g            | Protein (per 100g):       | 13.0 g           |