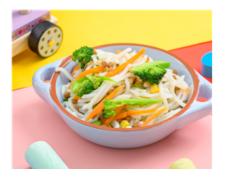

### **Chicken Noodle Stir Fry (Lunch)**

Serving Size: 200 g

### **Ingredients**

Chicken Stock (Water, Chicken, Carrot, Onion, Celery, Herbs, Bay Leaves, Peppercorns), Chicken Thigh, Rice Noodles (Rice), Ginger, Cabbage White, Carrot, Corn Kernals, Onion, Peas, Minced Garlic, Potato Starch, Curry Powder (Fennel, Garlic, Ginger, Tumeric, Coriander, Fenugreek, Cumin, Salt, Chilli, Pepper), Olive Oil Pure, Ground Black Pepper.

### Vegetable Noodle Stir Fry (Al) (Lunch) [Allergy]

Serving Size: 200 g

### **Ingredients**

Lentils (Lentils, Water, Ascorbic Acid), Rice Noodles (Rice), Vegetable Stock (Water, Onion, Celery, Carrot, Mushroom, Bay Leaves, Parsley, Peppercorns, Thyme), Ginger, White Pepper, Broccoli, Cabbage White, Carrot, Celery, Corn Kernals, Onion, Minced Garlic, Potato Starch, Five Spice ((Cinnamon, Fennel, Pimento, Aniseed, Cloves, Pepper, Star Anise)), Olive Oil Pure.