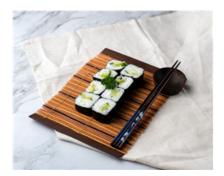

# Avocado & Cucumber Sushi (Lunch) [Allergy]

Serving Size: 200 g

# Ingredients

Short Grain Rice, Avocado, Cucumber, White Vinegar, Raw Sugar, Olive Oil Pure, Seaweed, Salt.