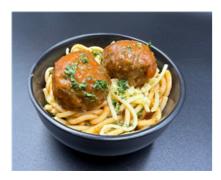

### Spaghetti Meatballs w/ Nomato Vegetable Sauce (Al) (Lunch) [Allergy]

Serving Size: 200 g

#### **Ingredients**

Water, Beef Mince, Spaghetti (Wheat), Onion, Cannellini Beans, Carrot, Zucchini, Bread Crumbs (Unbleached Wholegrain Wheat Flour (50%), Water, Whole & Kibbled Grains (13%) (Wheat, Triticale, Linseed, Sunflower, Rye, Barley, Soy), Baker's Yeast, Wheat Gluten, Vinegar, Iodised Salt, Canola Oil, Vegetable Emulsifiers (481,471,472 (E)), Soy Flour, Vitamins (Thiamin, Folic Acid).), Beetroot, Celery, Roasted Capsicum, Olive Oil Pure, Minced Garlic, Paprika, Potato Starch, Egg Replacer (Rice Flour, Potato Starch, Tapioca Starch, Corn Starch, Baking Powder, Vegetable Emulsifier (Mono Diglycerides), Chia Seeds, Flaxseed Flour, Psyllium Husk, Citric Acid.), Garlic, Powder, Ground Black Pepper, Italian Mixed Herbs (Garlic, Tomato, Basil, Oregano, Parsley, Onion, Bell Pepper, Pepper, Marjoram, Canola Oil), Mixed Herbs (Rosemary, Oregano, Bay Leaves).