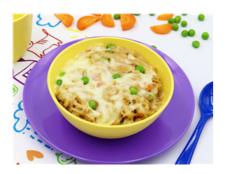

### Mean Green Mac & Cheese w/ Carrot Batons (Lunch)

Serving Size: 220 g

### **Ingredients**

Water, Cooked Macaroni (**Wheat**), Carrot, Broccoli, Cheddar Cheese (Pasteurised **Milk**, Salt, Starter Cultures, Non Animal Rennet), Skim **Milk** Powder, Baby Spinach, Plain Flour (**Wheat**), Olive Oil Pure, Unsalted Butter (**Milk**) (Cream, Water), White Pepper.