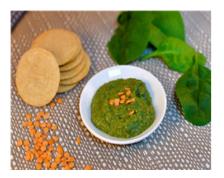

### Spinach & Lentil Dip w/ Tortilla & Crudites (Al) (Morning Tea) [Allergy]

Serving Size: 87.69999694824219 g

#### **Ingredients**

Carrot, Cucumber, Wholemeal Wrap (Wholemeal **Wheat** Flour (49%), Water, **Wheat** Flour, Vegetable Oil, Vegetable Emulsifiers (471, 481), Humectant (422), Cultured **Wheat** Flour, Raising Agents (341, 450, 500), Stabiliser (412), **Wheat** Gluten, Acidity Regulator (297), Iodised Salt, **Soy** Flour, Vitamins (Thiamin, Folic Acid), Antioxidant (307b)), Lentils (Lentils, Water, Ascorbic Acid), Capsicum, Onion, Baby Spinach, Olive Oil Pure, Cumin.

# Spinach & Lentil Dip W/ Brown Rice Crackers (Al) (Morning Tea) [Allergy]

Serving Size: 50 g

### **Ingredients**

Lentils (Lentils, Water, Ascorbic Acid), Organic Brown Rice Crackers (Jasmine Brown Rice (94%), Sunflower Oil, Natural Sea Salt), Onion, Baby Spinach, Olive Oil Pure, Cumin.