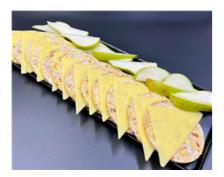

### Pear, Cheese, Multigrain Corn Thins & Veggie Sticks (Morning Tea)

Serving Size: 100 g

### **Ingredients**

Pear, Cheese Slices ((Pasteurised **Milk**, Salt, Cultures, Enzyme (Rennet))), Carrot, Multigrain Corn Thins (Maize (78%), Sorghum (7%), Brown Rice (7%), Buckwheat (5%), Millet (2%), Sunflower Oil, Sea Salt.), Capsicum, Cucumber.