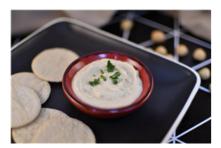

### Spinach & Lentil Dip w/ Tortilla & Crudites (Al) (Morning Tea) [Allergy]

Serving Size: 87.69999694824219 g

#### **Ingredients**

Carrot, Cucumber, Wholemeal Wrap (Wholemeal **Wheat** Flour (49%), Water, **Wheat** Flour, Vegetable Oil, Vegetable Emulsifiers (471, 481), Humectant (422), Cultured **Wheat** Flour, Raising Agents (341, 450, 500), Stabiliser (412), **Wheat** Gluten, Acidity Regulator (297), Iodised Salt, **Soy** Flour, Vitamins (Thiamin, Folic Acid), Antioxidant (307b)), Lentils (Lentils, Water, Ascorbic Acid), Capsicum, Onion, Baby Spinach, Olive Oil Pure, Cumin.