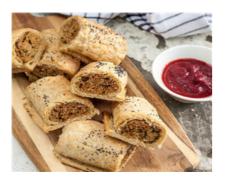

### Beef & Kale Sausage Rolls (Afternoon Tea)

Serving Size: 60 g

### **Ingredients**

Beef Mince, Unsalted Butter Sheets (Pasteurised Cream (From Cow's **Milk**), Water), Plain Flour (**Wheat**), Wholemeal Flour (**Wheat**), Bread Crumbs (Unbleached Wholegrain **Wheat** Flour (50%), Water, Whole & Kibbled Grains (13%) (**Wheat**, Triticale, Linseed, Sunflower, **Rye**, **Barley**, **Soy**), Baker's Yeast, **Wheat** Gluten, Vinegar, Iodised Salt, Canola Oil, Vegetable Emulsifiers (481,471,472 (E)), **Soy** Flour, Vitamins (Thiamin, Folic Acid).), Water, Carrot, Celery, Onion, Kale, Poppy Seeds, Olive Oil Pure, White Pepper, Garlic, Powder.

# GF & DF Beef & Kale Sausage Roll (Al) (Afternoon Tea) [Allergy]

Serving Size: 60 g

#### **Ingredients**

Gluten Free Puff Pastry (Gluten Free Pastry (Maize Starch, Rice Flour, Yellow Pea Flour, Besan Flour, Faba Bean Flour, Thickener (464, 415), Flaxseed Flour, Bamboo Fibre, Potato Starch, Dextrose, Buckwheat Flour, Salt), Water, Pro Ve Shortening (Vegetable Oil, Emulsifiers (471, **Soybean** Lecithin), Antioxidant (307b), Natural Colour (160a)), Vegetable Fibre.), Beef Mince, Gluten Free Breadcrumbs (Rice Flour, Maize Flour, Chickpea Flour, Rice Bran, Dextrose, Salt, Emulsifier From Vegetable (471)), Carrot, Onion, Celery, Olive Oil Pure, Kale, Garlic, Powder, Mixed Herbs (Rosemary, Oregano, Bay Leaves), White Pepper.