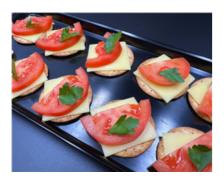

### Pear, Cheese, Multigrain Corn Thins & Veggie Sticks (Morning Tea)

Serving Size: 100 g

### **Ingredients**

Pear, Cheese Slices ((Pasteurised **Milk**, Salt, Cultures, Enzyme (Rennet))), Carrot, Multigrain Corn Thins (Maize (78%), Sorghum (7%), Brown Rice (7%), Buckwheat (5%), Millet (2%), Sunflower Oil, Sea Salt.), Capsicum, Cucumber.