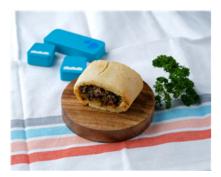

# GF & DF Beef & Kale Sausage Roll (Al) (Afternoon Tea) [Allergy]

Serving Size: 60 g

#### **Ingredients**

Gluten Free Puff Pastry (Gluten Free Pastry (Maize Starch, Rice Flour, Yellow Pea Flour, Besan Flour, Faba Bean Flour, Thickener (464, 415), Flaxseed Flour, Bamboo Fibre, Potato Starch, Dextrose, Buckwheat Flour, Salt), Water, Pro Ve Shortening (Vegetable Oil, Emulsifiers (471, **Soybean** Lecithin), Antioxidant (307b), Natural Colour (160a)), Vegetable Fibre.), Beef Mince, Gluten Free Breadcrumbs (Rice Flour, Maize Flour, Chickpea Flour, Rice Bran, Dextrose, Salt, Emulsifier From Vegetable (471)), Carrot, Onion, Celery, Olive Oil Pure, Kale, Garlic, Powder, Mixed Herbs (Rosemary, Oregano, Bay Leaves), White Pepper.

#### Allergy Information

Contains Soy .:

| Gluten Free:   | Yes              | Carbohydrates:            | 17.3 g            |
|----------------|------------------|---------------------------|-------------------|
| Dairy Free:    | Yes              | Sugar:                    | 1.2 g             |
| Lactose Free:  | Yes              | Sodium:                   | 89 mg             |
| Soy Free:      | No               | Fat (total):              | 8.9 g             |
| Egg Free:      | Yes              | Fat (Sat):                | 4.7 g             |
| Vegetarian:    | No               | Carbohydrates (per 100g): | 28.9 g            |
| Fish Free:     | Yes              | Sugar (per 100g)          | 2.0 g             |
| Red Meat Free: | No               | Sodium (per 100g):        | 148 mg            |
| Tomato Free:   | Yes              | Fat (total, per 100g):    | 14.9 g            |
| Sesame Free:   | Yes              | Fat (Sat, per 100g):      | 7.8 g             |
| Energy:        | 702 kJ (168 Cal) | Energy (per 100g):        | 1170 kJ (280 Cal) |
| Protein:       | 4.1 g            | Protein (per 100g):       | 6.8 g             |