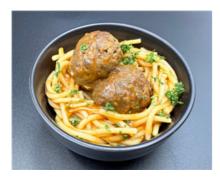

### GF & DF Spaghetti Meatballs (Al) (Lunch) [Allergy]

Serving Size: 200 g

#### **Ingredients**

Gluten Free Spaghetti (White Corn Flour 60%, Yellow Corn Flour 29.5%, Emulsifier (Mono And Diglycerides Of Fatty Acids)), Water, Beef Mince, Tomato Crushed (Peeled Crushed Tomatoes (99%), Salt, Food Acid (330)), Carrot, Onion, Zucchini, Vegetable Stock (Water, Onion, Celery, Carrot, Mushroom, Bay Leaves, Parsley, Peppercorns, Thyme), Gluten Free Crispi Bread Crumbs (Rice Flour, Maize Flour, Chickpea Flour, Rice Bran, Dextrose, Salt, Emulsifier (Diglyceride Of Vegetables)), Capsicum, Tomato Paste (Citric Acid), Olive Oil Pure, Minced Garlic, Paprika, Italian Mixed Herbs (Garlic, Tomato, Basil, Oregano, Parsley, Onion, Bell Pepper, Pepper, Marjoram, Canola Oil), Garlic, Powder, White Pepper, Ground Black Pepper.