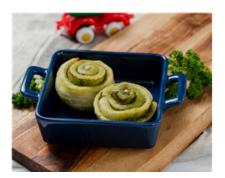

### Cheesy Tomato Pinwheel w/ Honeydew (Afternoon Tea)

Serving Size: 110 g

### **Ingredients**

Honeydew Melon, Gluten (**Wheat**), Yeast (Sorbitan Monostearate), Mozzarella Cheese (Pasteurised **Milk**, Salt, Cultures, Enzyme (Non Animal Rennet)), Plain Flour Perfection (**Wheat**), Wholemeal Flour (Wholemeal **Wheat** Flour, **Wheat** Flour, Vitamin (Thiamin)), Fetta Danish (Pasteurised **Milk**, Vegetable Oil, Salt, Lactic Acid, Culture, Non-animal Rennet), Semi Dried Tomato (Semi Dried Tomatoes (55%), Canola Oil, Mixed Herbs, Garlic, Salt, E262), Olive Oil Pure, Bread Improver (**Wheat**) (Bakers Flour, Enzyme (Amylase), **Soy** Flour, Ascorbic Acid), Raw Sugar.

### GF & DF Pesto Pinwheel w/ Honeydew (Al) (Afternoon Tea) [Allergy]

Serving Size: 110 g

#### **Ingredients**

Honeydew Melon, Gluten Free Self Raising Flour (Gluten Free Flours (Maize, Rice), Starch (Maize, Tapioca), Raising Agents (Sodium Pyrophosphate, Sodium Bicarbonate, Glucono Delta-lactone) Thickeners (Guar Gum, Xanthan Gum, Hydroxypropyl Methylcellulose, Sodium Carboxymethylcellulose)), Cannellini Beans, Water, Pepitas, Basil, Olive Oil Pure, Raw Sugar, Lemon Juice, Ground Black Pepper.