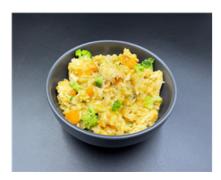

### GF & DF Chicken & Pumpkin Risotto (Al) (Lunch) [Allergy]

Serving Size: 200 g

### **Ingredients**

Vegetable Stock (Water, Onion, Celery, Carrot, Mushroom, Bay Leaves, Parsley, Peppercorns, Thyme), Chicken Thigh, Arborio Rice, Broccoli, Carrot, Onion, Pumpkin, Zucchini, Olive Oil Pure, Minced Garlic, Ground Black Pepper.

### GF & DF Vegetable Risotto (Al) (Lunch) [Allergy]

Serving Size: 200 g

### **Ingredients**

Vegetable Stock (Water, Onion, Celery, Carrot, Mushroom, Bay Leaves, Parsley, Peppercorns, Thyme), Arborio Rice, Broccoli, Carrot, Onion, Pumpkin, Zucchini, Olive Oil Pure, Minced Garlic, Ground Black Pepper.