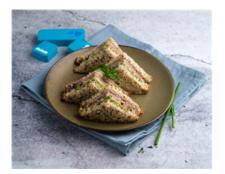

## Roast Beef, Tomato & Pepitas Pesto Sandwich (Lunch)

Serving Size: 150g

#### **Ingredients**

Grain Fusion Bread (47%) (Unbleached Wholegrain Wheat Flour (50%), Water, Whole & Kibbled Grains (13%) (Wheat, Triticale, Linseed, Sunflower, Rye, Barley, Soy), Baker's Yeast, Wheat Gluten, Vinegar, Iodised Salt, Canola Oil, Vegetable Emulsifiers (481, 471, 472 (E)), Soy Flour, Vitamins (Thiamin, Folic Acid)), Beef (20%), Tomato (13%), Cucumber, Basil, Pepitas, Spinach, Olive Oil, Lemon Juice, Garlic, White Pepper