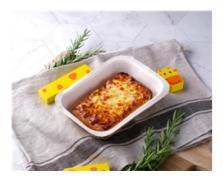

### **Cheesy Chicken & Leek Risotto (Lunch)**

Serving Size: 200g

#### **Ingredients**

Rice, Chicken Stock (Water, Chicken, Carrot, Onion, Celery, Herbs, Bay Leaves, Peppercorns), Chicken Thigh (9%), Onion, Carrot, Leek (2%), Skim Milk Powder, Peas, Corn, Celery, Plain Flour, Cheddar Cheese (Cows Milk, Salt, Starter Cultures, Non Animal Rennent), Butter Unsalted, Olive Oil, Garlic, Yeast Flakes (Inactive Yeast), White Pepper

### Allergy Information

Contains Wheat, Contains Gluten, Milk

| Gluten Free:   | No              | Carbohydrates:            | 40.4g          |
|----------------|-----------------|---------------------------|----------------|
| Dairy Free:    | No              | Sugar:                    | 6.0g           |
| Lactose Free:  | No              | Sodium:                   | 137mg          |
| Soy Free:      | Yes             | Fat (total):              | n/a            |
| Egg Free:      | Yes             | Fat (Sat):                | 2.5g           |
| Vegetarian:    | No              | Carbohydrates (per 100g): | 20.2g          |
| Fish Free:     | No              | Sugar (per 100g)          | 3.0g           |
| Red Meat Free: | No              | Sodium (per 100g):        | 68mg           |
| Tomato Free:   | No              | Fat (total, per 100g):    | 3.2g           |
| Sesame Free:   | No              | Fat (Sat, per 100g):      | 1.2g           |
| Energy:        | 1140kJ (273Cal) | Energy (per 100g):        | 572kJ (137Cal) |
| Protein:       | 11.4g           | Protein (per 100g):       | 5.7g           |