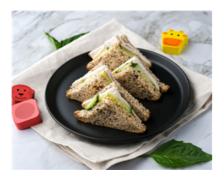

# Chicken, Cucumber & Cheesy Sweet Corn Sandwich (Lunch)

Serving Size: 150g

#### **Ingredients**

Grain Fusion Bread (Unbleached Wholegrain Wheat Flour (50%), Water, Whole & Kibbled Grains (13%) (Wheat, Triticale, Linseed, Sunflower, Rye, Barley, Soy), Baker's Yeast, Wheat Gluten, Vinegar, Iodised Salt, Canola Oil, Vegetable Emulsifiers (481, 471, 472 (E)), Soy Flour, Vitamins (Thiamin, Folic Acid)), Roast Chicken Breast (27%), Cucumber (13%), Cream Cheese (3.5%) (Milk, Cream, Salt, Stabiliser (410, 412), Starter Culture), Carrot, Onion, Corn, Olive Oil, White Pepper