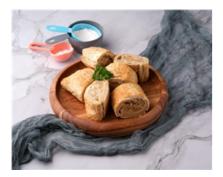

# GF & DF Apple & Pear Strudel (Al) (Afternoon Tea) [Allergy]

Serving Size: 60g

#### Ingredients

Gluten Free Puff Pastry (Gluten Free Pastry (Maize Starch, Rice Flour, Yellow Pea Flour, Besan Flour, Faba Bean Flour, Thickener (464, 415), Flaxseed Flour, Bamboo Fibre, Potato Starch, Dextrose, Buckwheat Flour, Salt), Water, Pro Ve Shortening (Vegetable Oil, Emulsifiers (471, Soybean Lecithin), Antioxidant (307b), Naturalcolour (160a)), Vegetable Fibre), Apple (29%) (Apple, Acidity Regulator (Citric Acid), Calcium Lactate), Pear (14%) (Diced Pears (62% Min), Refined Fruit Juice), Cinnamon

#### Allergy Information

**Contains Soybeans** 

| Gluten Free:   | Yes            | Carbohydrates:            | 15.6g          |
|----------------|----------------|---------------------------|----------------|
| Dairy Free:    | Yes            | Sugar:                    | 2.9g           |
| Lactose Free:  | Yes            | Sodium:                   | 59mg           |
| Soy Free:      | No             | Fat (total):              | n/a            |
| Egg Free:      | Yes            | Fat (Sat):                | 4.1g           |
| Vegetarian:    | Yes            | Carbohydrates (per 100g): | 26.0g          |
| Fish Free:     | No             | Sugar (per 100g)          | 4.8g           |
| Red Meat Free: | No             | Sodium (per 100g):        | 98mg           |
| Tomato Free:   | No             | Fat (total, per 100g):    | 11.8g          |
| Sesame Free:   | No             | Fat (Sat, per 100g):      | 6.9g           |
| Energy:        | 554kJ (132Cal) | Energy (per 100g):        | 923kJ (221Cal) |
| Protein:       | 1.2g           | Protein (per 100g):       | 2.1g           |