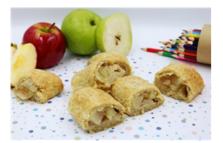

# Apple & Pear Strudel (Afternoon Tea)

Serving Size: 60g

#### **Ingredients**

Apple (35%) (Apple, Acidity Regulator (Citric Acid), Calcium Lactate), Pear (24%) (Diced Pears (62% Min), Refined Fruit Juice), Filtered Water, Butter (Pasteurised Cream (From Cow's Milk), Water), Plain Flour, Wholemeal Flour, Maize Cornflour (Gluten Free), Cinnamon

#### Allergy Information

Contains Wheat, Contains Gluten, Milk

| Gluten Free:   | No             | Carbohydrates:            | 13.5g          |
|----------------|----------------|---------------------------|----------------|
| Dairy Free:    | No             | Sugar:                    | 4.1g           |
| Lactose Free:  | No             | Sodium:                   | 3mg            |
| Soy Free:      | Yes            | Fat (total):              | n/a            |
| Egg Free:      | Yes            | Fat (Sat):                | 3.7g           |
| Vegetarian:    | Yes            | Carbohydrates (per 100g): | 22.5g          |
| Fish Free:     | Yes            | Sugar (per 100g)          | 6.8g           |
| Red Meat Free: | Yes            | Sodium (per 100g):        | 6mg            |
| Tomato Free:   | Yes            | Fat (total, per 100g):    | 9.7g           |
| Sesame Free:   | Yes            | Fat (Sat, per 100g):      | 6.2g           |
| Energy:        | 478kJ (114Cal) | Energy (per 100g):        | 797kJ (190Cal) |
| Protein:       | 1.4g           | Protein (per 100g):       | 2.4g           |