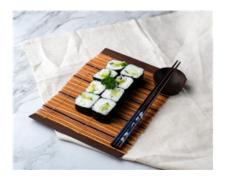

# Avocado & Cucumber Sushi (Lunch) [Allergy]

Serving Size: 200g

## Ingredients

Rice, Avocado (17%), Cucumber (14%), White Vinegar, Raw Sugar, Olive Oil Blend (Sunflower Oil, Extra Virgin Olive Oil), Nori, Salt

# Allergy Information

| Gluten Free:   | Yes             | Carbohydrates:            | 42.9g          |
|----------------|-----------------|---------------------------|----------------|
| Dairy Free:    | Yes             | Sugar:                    | 6.1g           |
| Lactose Free:  | Yes             | Sodium:                   | 185mg          |
| Soy Free:      | Yes             | Fat (total):              | n/a            |
| Egg Free:      | Yes             | Fat (Sat):                | 2.0g           |
| Vegetarian:    | Yes             | Carbohydrates (per 100g): | 21.5g          |
| Fish Free:     | Yes             | Sugar (per 100g)          | 3.1g           |
| Red Meat Free: | Yes             | Sodium (per 100g):        | 93mg           |
| Tomato Free:   | Yes             | Fat (total, per 100g):    | 5.0g           |
| Sesame Free:   | Yes             | Fat (Sat, per 100g):      | 1.0g           |
| Energy:        | 1190kJ (284Cal) | Energy (per 100g):        | 595kJ (142Cal) |
| Protein:       | 5.3g            | Protein (per 100g):       | 2.6g           |