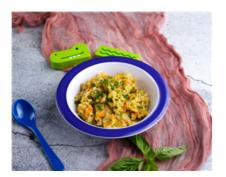

# Not So Chilli Con Carne & Rice (Lunch)

Serving Size: 200g

### Ingredients

Basmati Rice, Beef (21%), Tomato Puree, Red Kidney Beans, Onion, Carrot, Red Capsicum, Celery, Tomato Paste (Citric Acid), Filtered Water, Potato Starch, Olive Oil Blend (Sunflower Oil, Extra Virgin Olive Oil), Garlic, Cumin