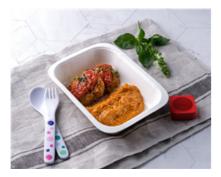

### **Cheesy Meatball Sub (Lunch)**

Serving Size: 145g

#### **Ingredients**

Wholemeal Mini Torp (Unbleached Wholemeal Wheat Flour (56%), Water, Baker's Yeast, Wheat Gluten, Iodised Salt, Vegetable Oil, Soy Flour, Vinegar, Sugar, Emulsifiers From Vegetable Source (481, 472 (E)), Vitamins (Thiamin, Folic Acid)), Beef (13%), Tomato Puree, Onion, Carrot, Cheddar Cheese (7%) (Cows Milk, Salt, Starter Cultures, Non Animal Rennent), Zucchini, Burgen Bread Crumbs (Water, Whole Grain Wholemeal Wheat Flour (29%), Mixed Whole Grains (9%), (Kibbled Rye, Kibbled Wheat, Buckwheat, Kibbled Corn, Rolled Oats, Kibbled Barley, Kibbled Triticale), Wheat Gluten, Mixed Seeds (6%) (Poppy Seed (3%), Linseed (2%), Sunflower Seeds), Kibbled Soy, Canola Oil, Baker's Yeast, Vinegar, Iodised Salt, Fermented Wheat Flour, Vitamins (Thiamin, Folic Acid)), Spinach, Filtered Water, Celery, Tomato Paste (Citric Acid), Olive Oil, Garlic, Spring Onion, Olive Oil Blend (Sunflower Oil, Extra Virgin Olive Oil), Italian Mixed Herbs (Garlic, Tomato, Basil, Oregano, Parsley, Onion, Bell Pepper, Pepper, Marjoram, Canola Oil), Garlic Powder, Paprika, Parsley, White Pepper

#### Allergy Information

Contains Wheat, Contains Gluten, Milk, Soybeans:May Contain Sesame Seeds

| Gluten Free:   | No  | Carbohydrates:            | 26.9g |
|----------------|-----|---------------------------|-------|
| Dairy Free:    | No  | Sugar:                    | 3.8g  |
| Lactose Free:  | No  | Sodium:                   | 383mg |
| Soy Free:      | No  | Fat (total):              | n/a   |
| Egg Free:      | Yes | Fat (Sat):                | 3.4g  |
| Vegetarian:    | No  | Carbohydrates (per 100g): | 18.5g |
| Fish Free:     | No  | Sugar (per 100g)          | 2.6g  |
| Red Meat Free: | No  | Sodium (per 100g):        | 264mg |
| Tomato Free:   | No  | Fat (total, per 100g):    | 6.4g  |
| Sesame Free:   | No  | Fat (Sat, per 100g):      | 2.4g  |